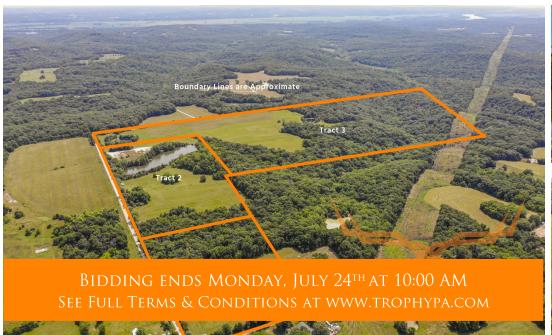

#### Bidding Ends Monday, July 24th at 10AM

122± acres of pristine land are available in Montgomery County, Missouri, conveniently located just 20 minutes away from Hermann and approximately a 1-hour drive from Wentzville. This expansive property is divided into three tracts and offers a diverse range of natural features, making it a perfect investment opportunity for various purposes.

The land boasts a harmonious blend of wooded areas, serene ponds, a picturesque lake, striking rock outcroppings, and open land that is currently utilized as a hay crop. This combination of features creates a visually appealing landscape and provides ample opportunities for outdoor activities and exploration.

Tract 3: 87± acres consisting of woods, 3 ponds, rock outcroppings and grassland currently used for hay crop

The information is believed to be accurate; however, no liability for its accuracy, errors or omissions is assumed. All lines are drawn on maps, photographs, etc. are approximate. Buyers should verify the information to their satisfaction. There are no expressed or implied warranties pertaining to this property. Both real estate (including all improvements, if any) is being sold As Is, Where Is with NO warranties expressed or implied. Please make all inspections and have financing arranged prior to the end of bidding.