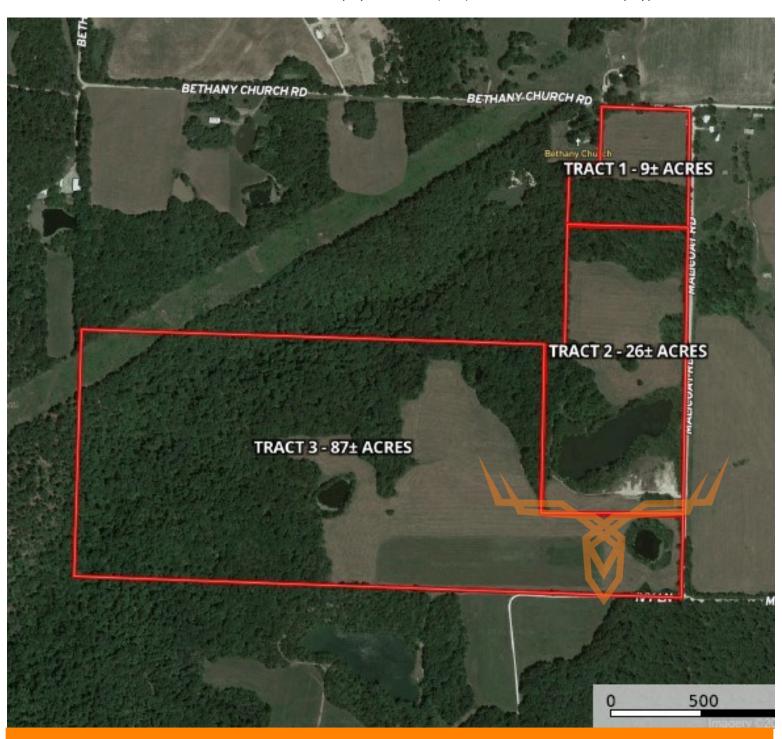

For more information or to schedule a viewing, please contact Eric Merchant (636) 251-5105.

**Tract 1:** 9± acres consisting of woods and grassland currently used for hay crop.

Tract 2: 26± acres consisting of woods, lake, and grassland currently used for hay crop.

Tract 3: 87± acres consisting of woods, 3 ponds, rock outcroppings and grassland currently used for hay crop

The information is believed to be accurate; however, no liability for its accuracy, errors or omissions is assumed. All lines are drawn on maps, photographs, etc. are approximate. Buyers should verify the information to their satisfaction. There are no expressed or implied warranties pertaining to this property. Both real estate (including all improvements, if any) is being sold As Is, Where Is with NO warranties expressed or implied. Please make all inspections and have financing arranged prior to the end of bidding.