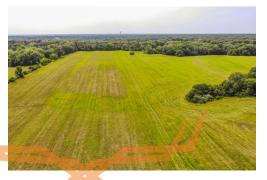

#### Bidding Ends Monday, July 24th at 10AM

122± acres of pristine land are available in Montgomery County, Missouri, conveniently located just 20 minutes away from Hermann and approximately a 1-hour drive from Wentzville. This expansive property is divided into three tracts and offers a diverse range of natural features, making it a perfect investment opportunity for various purposes.

The land boasts a harmonious blend of wooded areas, serene ponds, a picturesque lake, striking rock outcroppings, and open land that is currently utilized as a hay crop. This combination of features creates a visually appealing landscape and provides ample opportunities for outdoor activities and exploration.