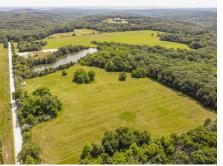

The land boasts a harmonious blend of wooded areas, serene ponds, a picturesque lake, striking rock outcroppings, and open land that is currently utilized as a hay crop. This combination of features creates a visually appealing landscape and provides ample opportunities for outdoor activities and exploration.

Nature enthusiasts and outdoor lovers will find this property to be a haven for hunting, recreation, and relaxation. With its diverse habitat, wildlife thrives on the land, making it an ideal location for hunting enthusiasts. The woods, ponds, and lake also offer opportunities for fishing and other water-based activities.

For more information or to schedule a viewing, please contact Eric Merchant (636) 251-5105.

**Tract 1:** 9± acres consisting of woods and grassland currently used for hay crop.

Tract 2: 26± acres consisting of woods, lake, and grassland currently used for hay crop.