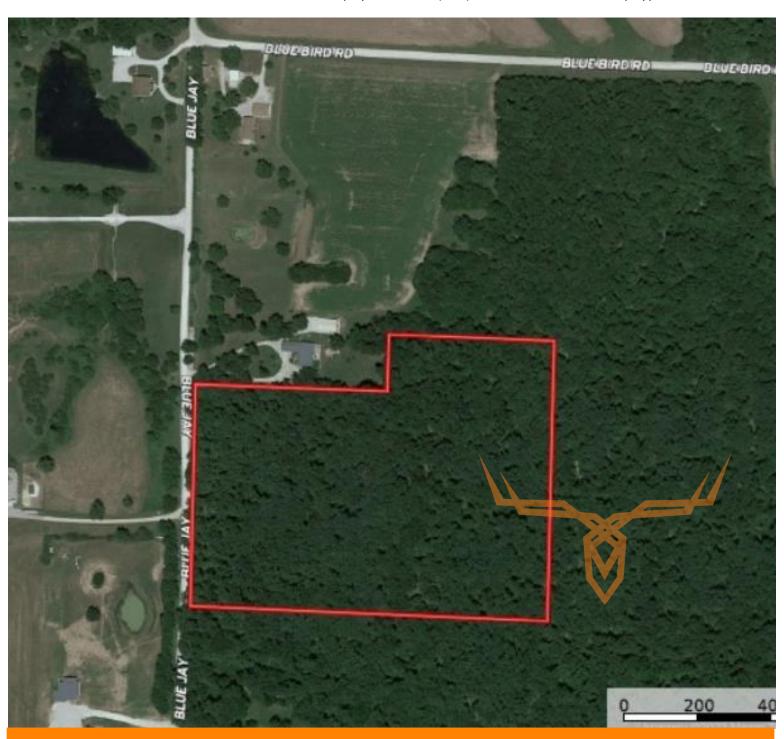

#### **PROPERTY ADDRESS:**

00 Blue Jay Road Montgomery City, MO 63361

#### ACRES: 15 **COUNTY:** Montgomery

### **AUCTION DETAILS:**

This 15± acre parcel is the perfect opportunity for an outdoor enthusiast! Located just minutes from Montgomery City and 45 minutes from Columbia and Wentzville, this property offers plenty of room to explore and enjoy. Unrestricted and wooded, this property is ideal for hunting, hiking, camping, ATVing and more! The property is flat to gently rolling and offers a variety of tree species, providing plenty of shelter and a variety of wildlife. With plenty of room and lots of potential, this is the perfect spot to build your dream home or cabin!