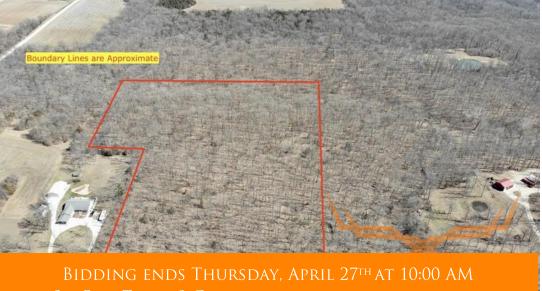

#### ACRES: 15 **COUNTY:** Montgomery

### **AUCTION DETAILS:**

This 15± acre parcel is the perfect opportunity for an outdoor enthusiast! Located just minutes from Montgomery City and 45 minutes from Columbia and Wentzville, this property offers plenty of room to explore and enjoy. Unrestricted and wooded, this property is ideal for hunting, hiking, camping, ATVing and more! The property is flat to gently rolling and offers a variety of tree species, providing plenty of shelter and a variety of wildlife. With plenty of room and lots of potential, this is the perfect spot to build your dream home or cabin!