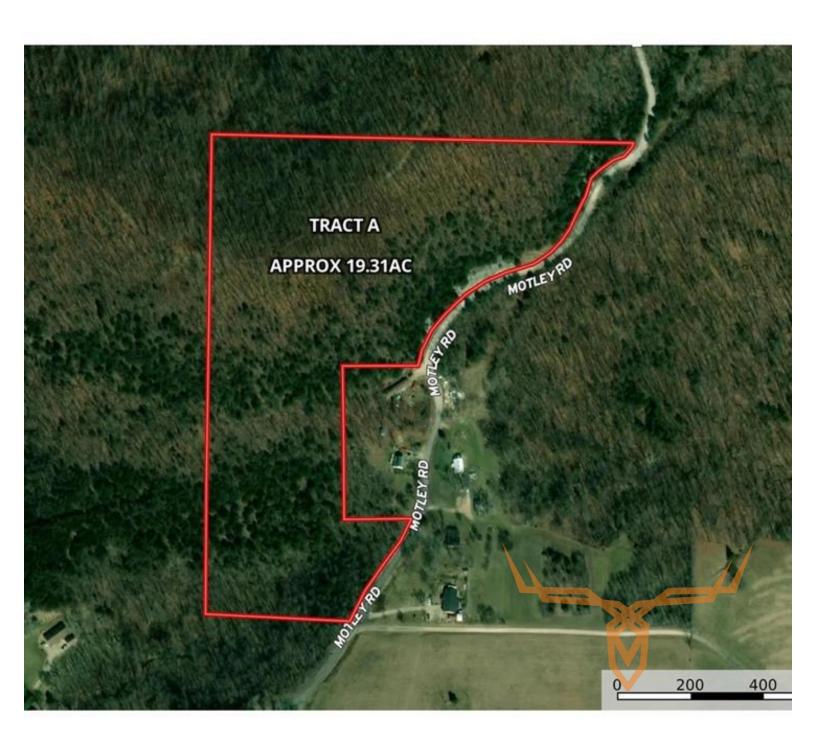

#### **PROPERTY DESCRIPTION:**

Wooded 19 acre Property For Sale in Montgomery County! Located just a couple miles North of Hermann off of Hwy 19, this wooded property is full of beautiful rock formations! If a new home is in your plan, a potential building spot at the top of this hill could give you a great view of the golf course. Seclusion just a few minutes from town! Address and RE taxes shown are for larger property that has been split & surveyed. Tract A on aerial photo is property being sold, approx 19.31 acres.

Tax records show Parcel ID from original property of 36 acres. New survey available. Tract A is property listed for sale. There are many sellers to this property, please allow a few days to reply to offers. Also please allow at least 45 days for title work