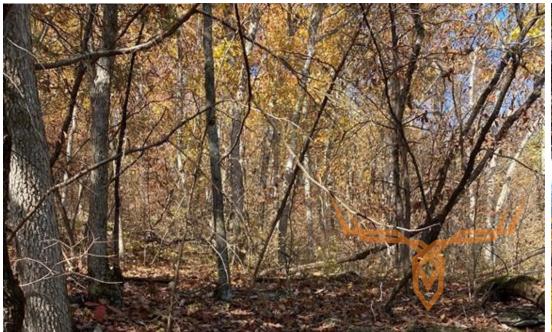

#### **PROPERTY DESCRIPTION:**

Wooded 19 acre Property For Sale in Montgomery County! Located just a couple miles North of Hermann off of Hwy 19, this wooded property is full of beautiful rock formations! If a new home is in your plan, a potential building spot at the top of this hill could give you a great view of the golf course. Seclusion just a few minutes from town! Address and RE taxes shown are for larger property that has been split & surveyed. Tract A on aerial photo is property being sold, approx 19.31 acres.