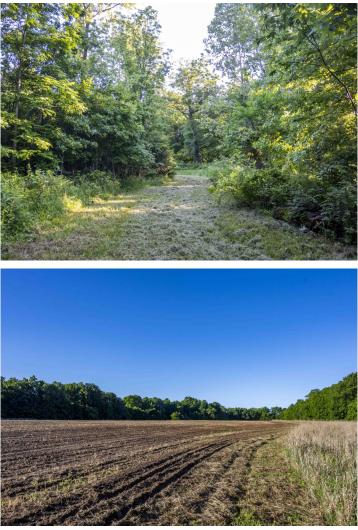

## **PROPERTY HIGHLIGHTS:**

- 211 surveyed acres
- 57+/- acres in productive tillable ground
- Great deer, turkey & QUAIL hunting
- Red Neck hunting blinds convey
- County Rd frontage on the West boundary
- Several established food plots & water holes
- Warm season grasses established
- Hardwood timber, cedar thickets and brushy edges
- Multiple great build sites
- Prices Branch Creek flows through the property

## **PROPERTY DESCRIPTION:**

RARE AIR!! 211 acre Hunting & Recreational farm with a squared up Aerial Map, No Splits -- Just RAW land for sale. Hard to find property like this anymore. Proven hunting farm ready to hunt this fall!!

This property is located just 10 miles North of Jonesburg. The land consists of approximately 57 acres of productive cropland, featuring Mexico and Armster silt loam soils. The remaining acreage includes a mix of hardwood timber, warm season grass, cedar thickets, foodplots and brushy edges offering a variety of uses for farming, recreation, or hunting. Price Branch Creek flows through the eastern portion of the property. Perfect balance of open ground and cover to hold plenty of wildlife to ensure good hunts. With no restrictions, the new owner will have a blank canvas to manage exactly how they want - more food plots or more grasses totally up to the new owner!!