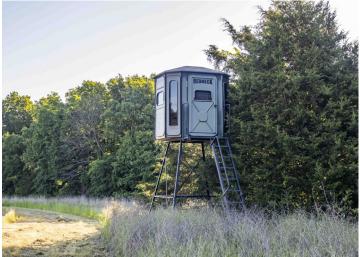

## **PROPERTY HIGHLIGHTS:**

- 211 surveyed acres
- 57+/- acres in productive tillable ground
- Great deer, turkey & QUAIL hunting
- Red Neck hunting blinds convey
- County Rd frontage on the West boundary
- Several established food plots & water holes
- Warm season grasses established
- Hardwood timber, cedar thickets and brushy edges
- Multiple great build sites
- Prices Branch Creek flows through the property