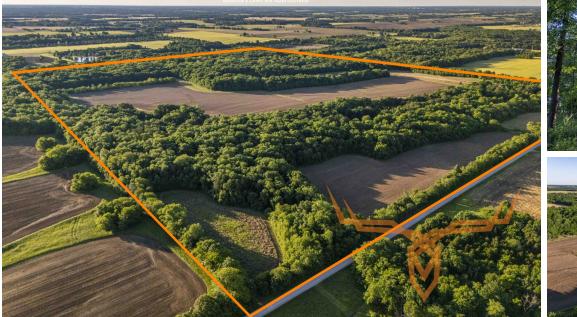

## **PROPERTY HIGHLIGHTS:**

- 211 surveyed acres
- 57+/- acres in productive tillable ground
- Great deer, turkey & QUAIL hunting
- Red Neck hunting blinds convey
- County Rd frontage on the West boundary
- Several established food plots & water holes
- Warm season grasses established
- Hardwood timber, cedar thickets and brushy edges
- Multiple great build sites
- Prices Branch Creek flows through the property

PRICE: \$2,004,500

**COUNTY:** Montgomery

**ACRES:** 211

- Excellent habit for bedding & nesting
- Great trail system to access the property
- 35 miles from Wentzville
- 58 miles from Chesterfield
- No restrictions

## **PROPERTY DESCRIPTION:**

RARE AIR!! 211 acre Hunting & Recreational farm with a squared up Aerial Map, No Splits -- Just RAW land for sale. Hard to find property like this anymore. Proven hunting farm ready to hunt this fall!!

This property is located just 10 miles North of Jonesburg. The land consists of approximately 57 acres of productive cropland, featuring Mexico and Armster silt loam soils. The remaining acreage includes a mix of hardwood timber, warm season grass, cedar thickets, foodplots and brushy edges offering a variety of uses for farming, recreation, or hunting. Price Branch Creek flows through the eastern portion of the property. Perfect balance of open ground and cover to hold plenty of wildlife to ensure good hunts. With no restrictions, the new owner will have a blank canvas to manage exactly how they want - more food plots or more grasses totally up to the new owner!!