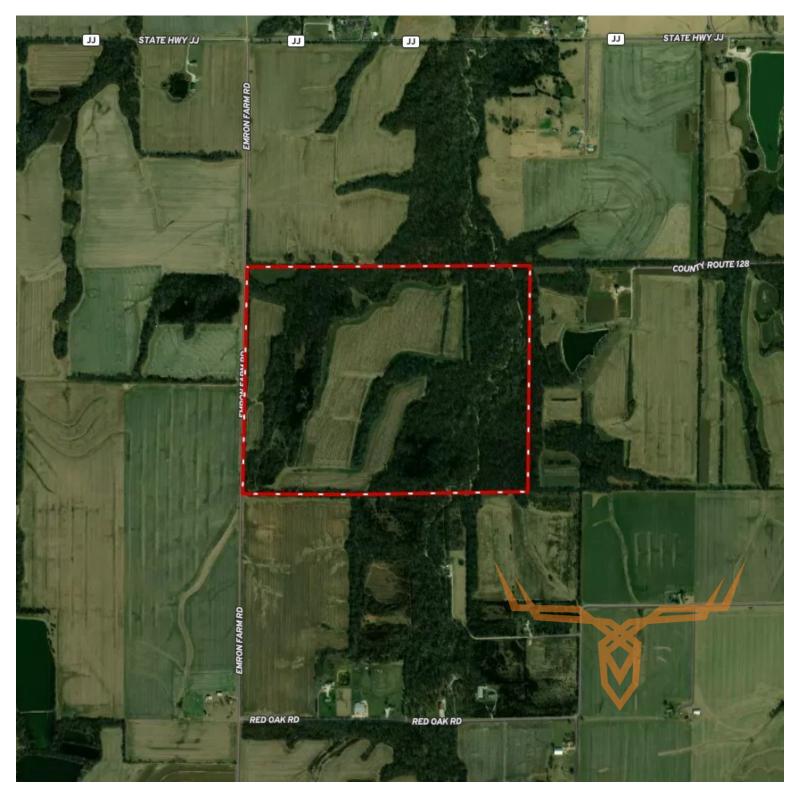

## **PROPERTY HIGHLIGHTS:**

- 211 surveyed acres
- 57+/- acres in productive tillable ground
- Great deer, turkey & QUAIL hunting
- Red Neck hunting blinds convey
- County Rd frontage on the West boundary
- Several established food plots & water holes
- Warm season grasses established
- Hardwood timber, cedar thickets and brushy edges
- Multiple great build sites
- Prices Branch Creek flows through the property

PRICE: \$2,004,500

**COUNTY:** Montgomery

**ACRES:** 211

- Excellent habit for bedding & nesting
- Great trail system to access the property
- 35 miles from Wentzville
- 58 miles from Chesterfield
- No restrictions

## **PROPERTY DESCRIPTION:**

RARE AIR!! 211 acre Hunting & Recreational farm with a squared up Aerial Map, No Splits -- Just RAW land for sale. Hard to find property like this anymore. Proven hunting farm ready to hunt this fall!!

This property is located just 10 miles North of Jonesburg. The land consists of approximately 57 acres of productive cropland, featuring Mexico and Armster silt loam soils. The remaining acreage includes a mix of hardwood timber, warm season grass, cedar thickets, foodplots and brushy edges offering a variety of uses for farming, recreation, or hunting. Price Branch Creek flows through the eastern portion of the property. Perfect balance of open ground and cover to hold plenty of wildlife to ensure good hunts. With no restrictions, the new owner will have a blank canvas to manage exactly how they want - more food plots or more grasses totally up to the new owner!!