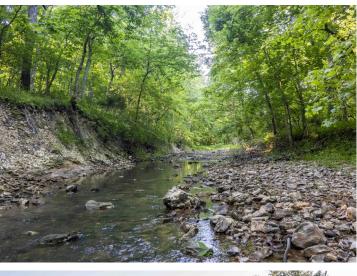

## **PROPERTY HIGHLIGHTS:**

- 211 surveyed acres
- 57+/- acres in productive tillable ground
- Great deer, turkey & QUAIL hunting
- Red Neck hunting blinds convey
- County Rd frontage on the West boundary
- Several established food plots & water holes
- Warm season grasses established
- Hardwood timber, cedar thickets and brushy edges
- Multiple great build sites
- Prices Branch Creek flows through the property

This property is located just 10 miles North of Jonesburg. The land consists of approximately 57 acres of productive cropland, featuring Mexico and Armster silt loam soils. The remaining acreage includes a mix of hardwood timber, warm season grass, cedar thickets, foodplots and brushy edges offering a variety of uses for farming, recreation, or hunting. Price Branch Creek flows through the eastern portion of the property. Perfect balance of open ground and cover to hold plenty of wildlife to ensure good hunts. With no restrictions, the new owner will have a blank canvas to manage exactly how they want - more food plots or more grasses totally up to the new owner!!