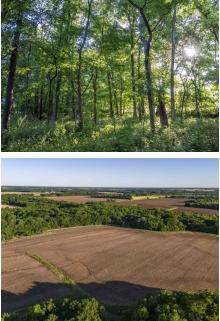

## **PROPERTY HIGHLIGHTS:**

- 211 surveyed acres
- 57+/- acres in productive tillable ground
- Great deer, turkey & QUAIL hunting
- Red Neck hunting blinds convey
- County Rd frontage on the West boundary
- Several established food plots & water holes
- Warm season grasses established
- Hardwood timber, cedar thickets and brushy edges
- Multiple great build sites
- Prices Branch Creek flows through the property

This property is located just 10 miles North of Jonesburg. The land consists of approximately 57 acres of productive cropland, featuring Mexico and Armster silt loam soils. The remaining acreage includes a mix of hardwood timber, warm season grass, cedar thickets, foodplots and brushy edges offering a variety of uses for farming, recreation, or hunting. Price Branch Creek flows through the eastern portion of the property. Perfect balance of open ground and cover to hold plenty of wildlife to ensure good hunts. With no restrictions, the new owner will have a blank canvas to manage exactly how they want - more food plots or more grasses totally up to the new owner!!