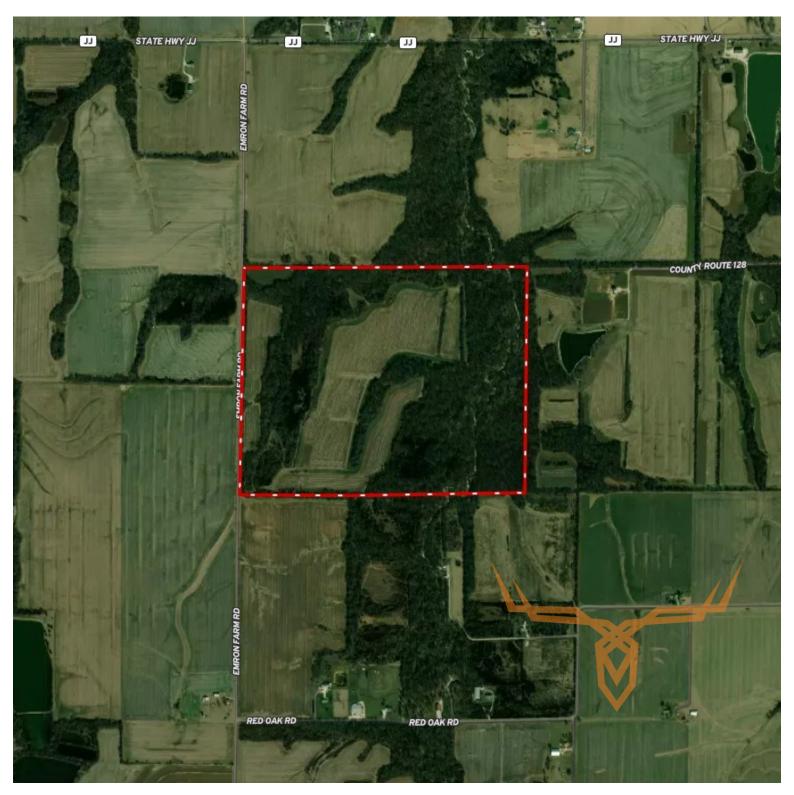

#### **PROPERTY DESCRIPTION:**

RARE AIR!! 211 acre Hunting & Recreational farm with a squared up Aerial Map, No Splits -- Just RAW land for sale. Hard to find property like this anymore. Proven hunting farm ready to hunt this fall!!

This property is located just 10 miles North of Jonesburg. The land consists of approximately 57 acres of productive cropland, featuring Mexico and Armster silt loam soils. The remaining acreage includes a mix of hardwood timber, warm season grass, cedar thickets, foodplots and brushy edges offering a variety of uses for farming, recreation, or hunting. Price Branch Creek flows through the eastern portion of the property. Perfect balance of open ground and cover to hold plenty of wildlife to ensure good hunts. With no restrictions, the new owner will have a blank canvas to manage exactly how they want - more food plots or more grasses totally up to the new owner!!