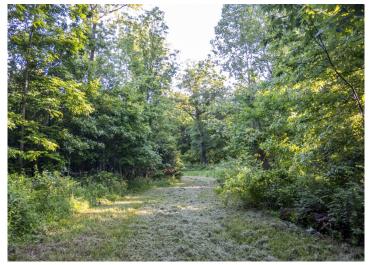

This property is located just 10 miles North of Jonesburg. The land consists of approximately 57 acres of productive cropland, featuring Mexico and Armster silt loam soils. The remaining acreage includes a mix of hardwood timber, warm season grass, cedar thickets, foodplots and brushy edges offering a variety of uses for farming, recreation, or hunting. Price Branch Creek flows through the eastern portion of the property. Perfect balance of open ground and cover to hold plenty of wildlife to ensure good hunts. With no restrictions, the new owner will have a blank canvas to manage exactly how they want - more food plots or more grasses totally up to the new owner!!