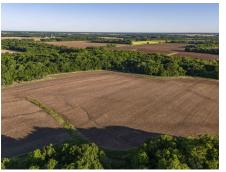

#### **PROPERTY HIGHLIGHTS:**

- 211 surveyed acres
- 57+/- acres in productive tillable ground
- · Great deer, turkey & QUAIL hunting
- Red Neck hunting blinds convey
- County Rd frontage on the West boundary
- Several established food plots & water holes
- Warm season grasses established
- Hardwood timber, cedar thickets and brushy edges
- Multiple great build sites
- Prices Branch Creek flows through the property

This property is located just 10 miles North of Jonesburg. The land consists of approximately 57 acres of productive cropland, featuring Mexico and Armster silt loam soils. The remaining acreage includes a mix of hardwood timber, warm season grass, cedar thickets, foodplots and brushy edges offering a variety of uses for farming, recreation, or hunting. Price Branch Creek flows through the eastern portion of the property. Perfect balance of open ground and cover to hold plenty of wildlife to ensure good hunts. With no restrictions, the new owner will have a blank canvas to manage exactly how they want - more food plots or more grasses totally up to the new owner!!