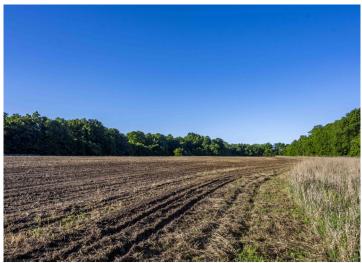

This property is located just 10 miles North of Jonesburg. The land consists of approximately 57 acres of productive cropland, featuring Mexico and Armster silt loam soils. The remaining acreage includes a mix of hardwood timber, warm season grass, cedar thickets, foodplots and brushy edges offering a variety of uses for farming, recreation, or hunting. Price Branch Creek flows through the eastern portion of the property. Perfect balance of open ground and cover to hold plenty of wildlife to ensure good hunts. With no restrictions, the new owner will have a blank canvas to manage exactly how they want - more food plots or more grasses totally up to the new owner!!