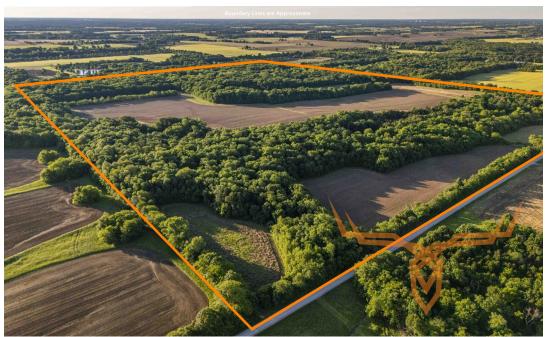

## 211 Acre Prime Hunting and Recreational Paradise Near Jonesburg for Sale - Montgomery County

www.TrophyPA.com • (855) 573-5263 • leads@trophypa.com

**PRICE:** \$2,004,500

**COUNTY**: Montgomery

**ACRES: 211** 

#### **PROPERTY HIGHLIGHTS:**

- 211 surveyed acres
- 57+/- acres in productive tillable ground
- · Great deer, turkey & QUAIL hunting
- Red Neck hunting blinds convey
- County Rd frontage on the West boundary
- Several established food plots & water holes
- Warm season grasses established
- Hardwood timber, cedar thickets and brushy edges
- Multiple great build sites
- Prices Branch Creek flows through the property

This property is located just 10 miles North of Jonesburg. The land consists of approximately 57 acres of productive cropland, featuring Mexico and Armster silt loam soils. The remaining acreage includes a mix of hardwood timber, warm season grass, cedar thickets, foodplots and brushy edges offering a variety of uses for farming, recreation, or hunting. Price Branch Creek flows through the eastern portion of the property. Perfect balance of open ground and cover to hold plenty of wildlife to ensure good hunts. With no restrictions, the new owner will have a blank canvas to manage exactly how they want - more food plots or more grasses totally up to the new owner!!