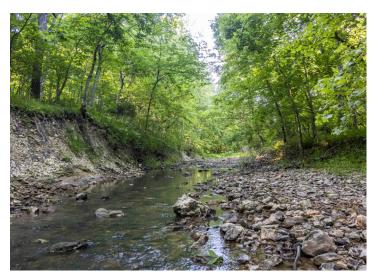

#### **PROPERTY HIGHLIGHTS:**

- 211 surveyed acres
- 57+/- acres in productive tillable ground
- · Great deer, turkey & QUAIL hunting
- Red Neck hunting blinds convey
- County Rd frontage on the West boundary
- Several established food plots & water holes
- Warm season grasses established
- Hardwood timber, cedar thickets and brushy edges
- Multiple great build sites
- Prices Branch Creek flows through the property

This property is located just 10 miles North of Jonesburg. The land consists of approximately 57 acres of productive cropland, featuring Mexico and Armster silt loam soils. The remaining acreage includes a mix of hardwood timber, warm season grass, cedar thickets, foodplots and brushy edges offering a variety of uses for farming, recreation, or hunting. Price Branch Creek flows through the eastern portion of the property. Perfect balance of open ground and cover to hold plenty of wildlife to ensure good hunts. With no restrictions, the new owner will have a blank canvas to manage exactly how they want - more food plots or more grasses totally up to the new owner!!