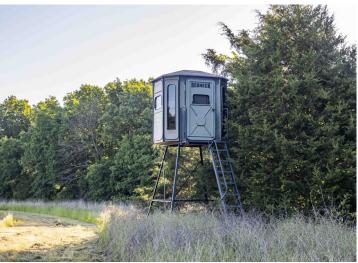

#### **PROPERTY HIGHLIGHTS:**

- 211 surveyed acres
- 57+/- acres in productive tillable ground
- · Great deer, turkey & QUAIL hunting
- Red Neck hunting blinds convey
- County Rd frontage on the West boundary
- Several established food plots & water holes
- Warm season grasses established
- Hardwood timber, cedar thickets and brushy edges
- Multiple great build sites
- Prices Branch Creek flows through the property