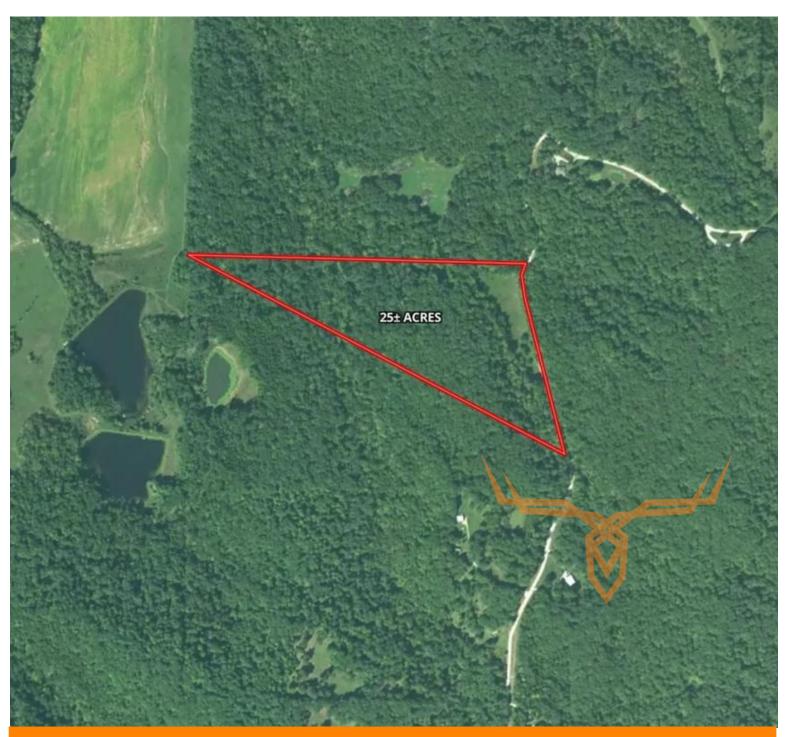

### ACRES: 25

**COUNTY:** Montgomery

#### Bidding ends Thursday, September 8, 2022, at 10:00 AM.

25± beautiful rolling acres in the heart of Whitetail country! Two drainages run through the property creating room for 4 hunters on this tract! Where else can you find an affordable tract like this that hunts BIG! There is an open meadow of about 2 1/2 acres ready for your food plot and the ridges are full of mature timber! Great Turkey hunting too! High Speed Fiber internet is available at the road. Several beautiful homesites for your future home or lodge! This area is very sparsely populated, so it is teaming with wildlife! Come and check out the RIGHT 25± acres for your next deer camp! If you want to get away from it all... this is the place! Just 15 minutes off of I-70 and only 20 minutes from Hermann, this land is surrounded by large, wooded tracts and neighbors are few and far between! Defined travel corridors for the deer make this the perfect place to ambush you next big buck!