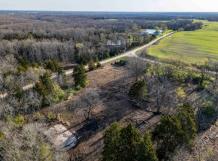

### PROPERTY HIGHLIGHTS:

- Gently Rolling & Hilly Land
- Scattered Timber
- Wooded
- Corner Lot

Loaded with deer and turkey, the land has a great mix of woods, thick brush, and open spots perfect for food plots. There's a wet weather creek running through it and drainage and soils map show a potential lake site of 4-10 acres of surface water. The property has solid access with trails already in place and a county road running along the edge. Electric and county water are available, so whether you're considering building a hunting cabin or putting down roots full-time, you're set.