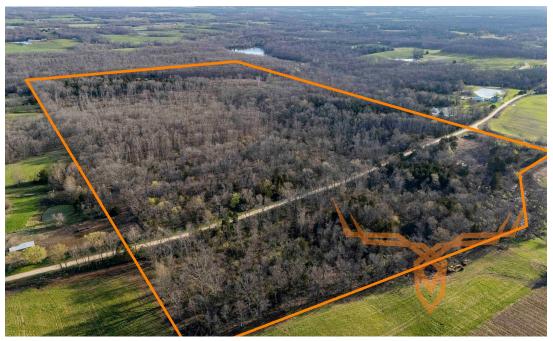

### PROPERTY HIGHLIGHTS:

- Gently Rolling & Hilly Land
- Scattered Timber
- Wooded
- Corner Lot

#### PROPERTY DESCRIPTION:

Here's your chance to own 77± acres just 2.7 miles outside of Middletown, MO and only about an hour from Chesterfield. This place has everything a hunter or outdoorsman could want: seclusion, easy access, great habitat, and plenty of room to roam.

Loaded with deer and turkey, the land has a great mix of woods, thick brush, and open spots perfect for food plots. There's a wet weather creek running through it and drainage and soils map show a potential lake site of 4-10 acres of surface water. The property has solid access with trails already in place and a county road running along the edge. Electric and county water are available, so whether you're considering building a hunting cabin or putting down roots full-time, you're set.