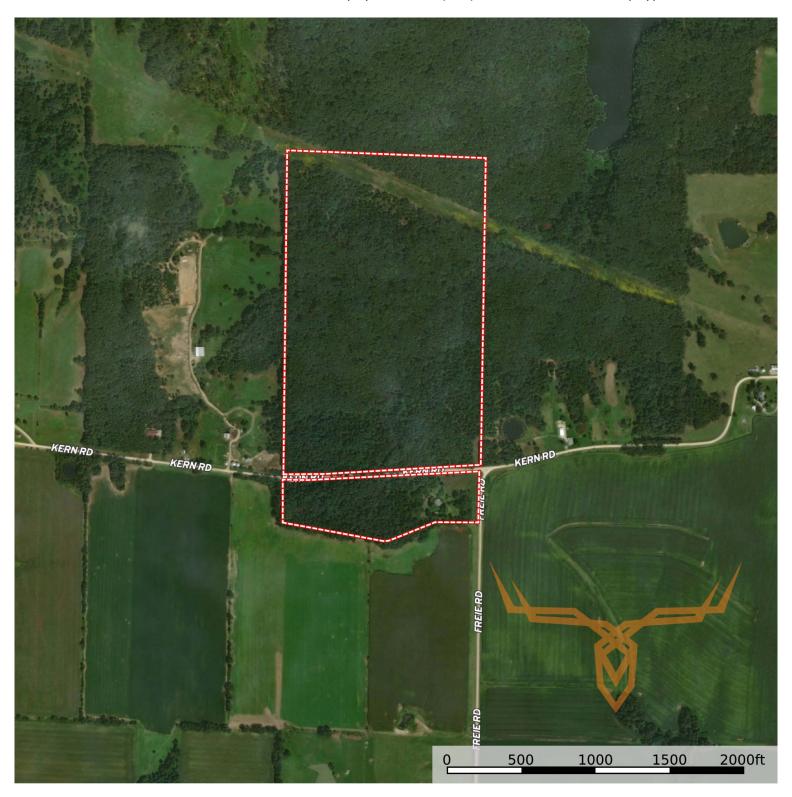

#### **PROPERTY ADDRESS:**

89 Kern Road Middletown, MO 63359

• Woven Wire Fence

Suitable for Horses

Backs to Middletown Lake

### PROPERTY HIGHLIGHTS:

- Gently Rolling & Hilly Land
- Scattered Timber
- Wooded
- Corner Lot

#### PROPERTY DESCRIPTION:

Here's your chance to own 77± acres just 2.7 miles outside of Middletown, MO and only about an hour from Chesterfield. This place has everything a hunter or outdoorsman could want: seclusion, easy access, great habitat, and plenty of room to roam.

Loaded with deer and turkey, the land has a great mix of woods, thick brush, and open spots perfect for food plots. There's a wet weather creek running through it and drainage and soils map show a potential lake site of 4-10 acres of surface water. The property has solid access with trails already in place and a county road running along the edge. Electric and county water are available, so whether you're considering building a hunting cabin or putting down roots full-time, you're set.