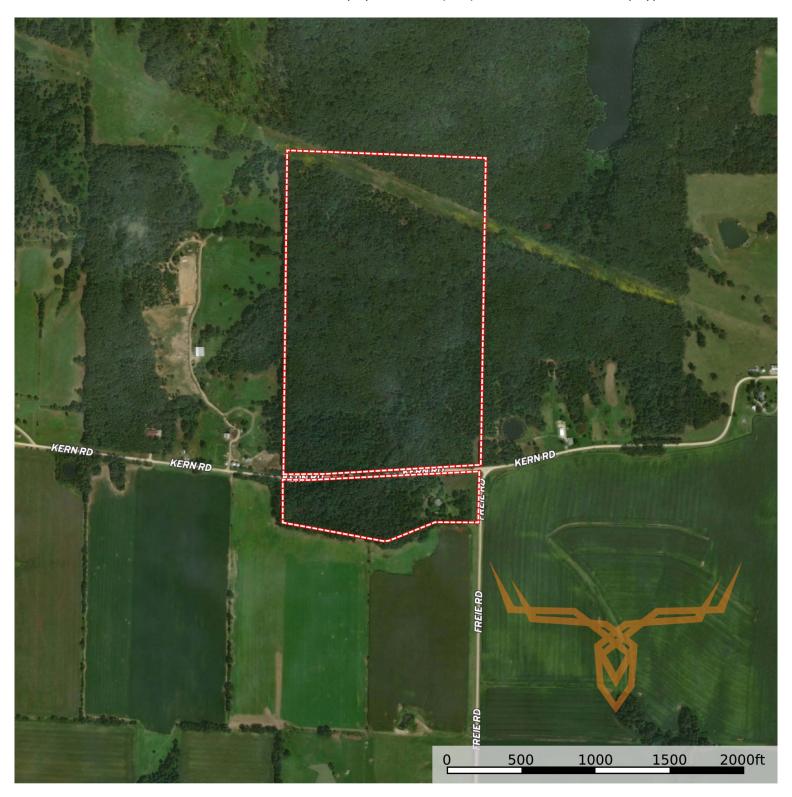

#### **PROPERTY ADDRESS:**

89 Kern Road Middletown, MO 63359

# ACRES: 77± COUNTY: Montgomery

**PRICE:** \$500,500

#### **PROPERTY HIGHLIGHTS:**

- Gently Rolling & Hilly Land
- Scattered Timber
- Wooded

- Corner Lot
- Backs to Middletown Lake

Loaded with deer and turkey, the land has a great mix of woods, thick brush, and open spots perfect for food plots. There's a wet weather creek running through it and drainage and soils map show a potential lake site of 4-10 acres of surface water. The property has solid access with trails already in place and a county road running along the edge. Electric and county water are available, so whether you're considering building a hunting cabin or putting down roots full-time, you're set.