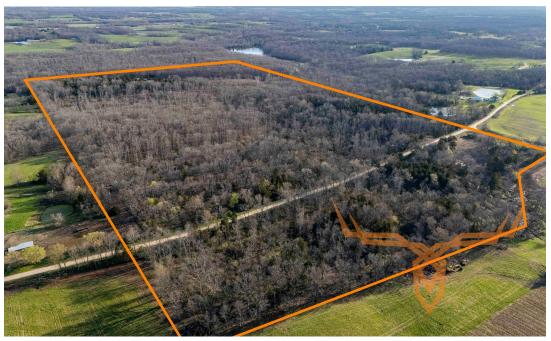

# ACRES: 77± COUNTY: Montgomery

**PRICE:** \$500,500

#### **PROPERTY HIGHLIGHTS:**

- Gently Rolling & Hilly Land
- Scattered Timber
- Wooded

- Corner Lot
- Backs to Middletown Lake

## PROPERTY DESCRIPTION:

Here's your chance to own 77± acres just 2.7 miles outside of Middletown, MO and only about an hour from Chesterfield. This place has everything a hunter or outdoorsman could want: seclusion, easy access, great habitat, and plenty of room to roam.

Loaded with deer and turkey, the land has a great mix of woods, thick brush, and open spots perfect for food plots. There's a wet weather creek running through it and drainage and soils map show a potential lake site of 4-10 acres of surface water. The property has solid access with trails already in place and a county road running along the edge. Electric and county water are available, so whether you're considering building a hunting cabin or putting down roots full-time, you're set.