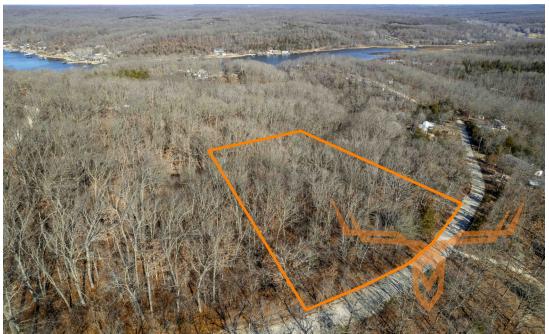

## 1.9± Vacant Wooded Lot with Lake Access for Sale - Morgan County

www.TrophyPA.com • (855) 573-5263 • leads@trophypa.com

**PROPERTY ADDRESS:** 

Lot 33 - 00 Cherokee Drive Rocky Mount, MO 65072

#### **PROPERTY DESCRIPTION:**

1.9± acre build site with access to the Lake of the Ozarks! This wooded lot has NO subdivision restrictions and access to a boat ramp just down the road as well as a park. The subdivision is gated for added security and seclusion. Great location to build a cabin or barndominium.