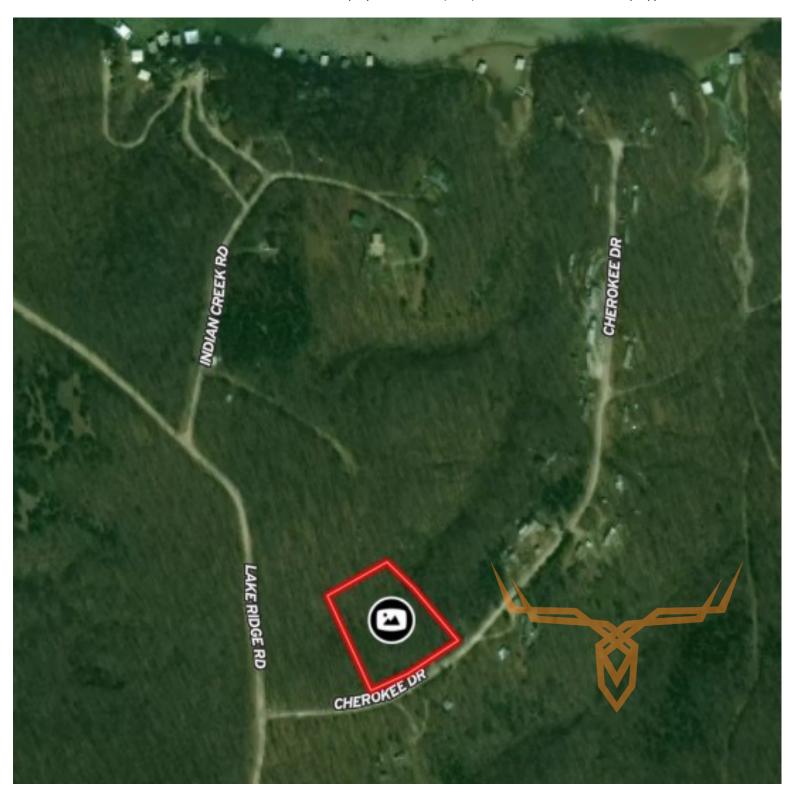

## 1.9± Vacant Wooded Lot with Lake Access for Sale - Morgan County

www.TrophyPA.com • (855) 573-5263 • leads@trophypa.com

**PROPERTY ADDRESS:** 

Lot 33 - 00 Cherokee Drive Rocky Mount, MO 65072

#### **PROPERTY DESCRIPTION:**

1.9± acre build site with access to the Lake of the Ozarks! This wooded lot has NO subdivision restrictions and access to a boat ramp just down the road as well as a park. The subdivision is gated for added security and seclusion. Great location to build a cabin or barndominium.