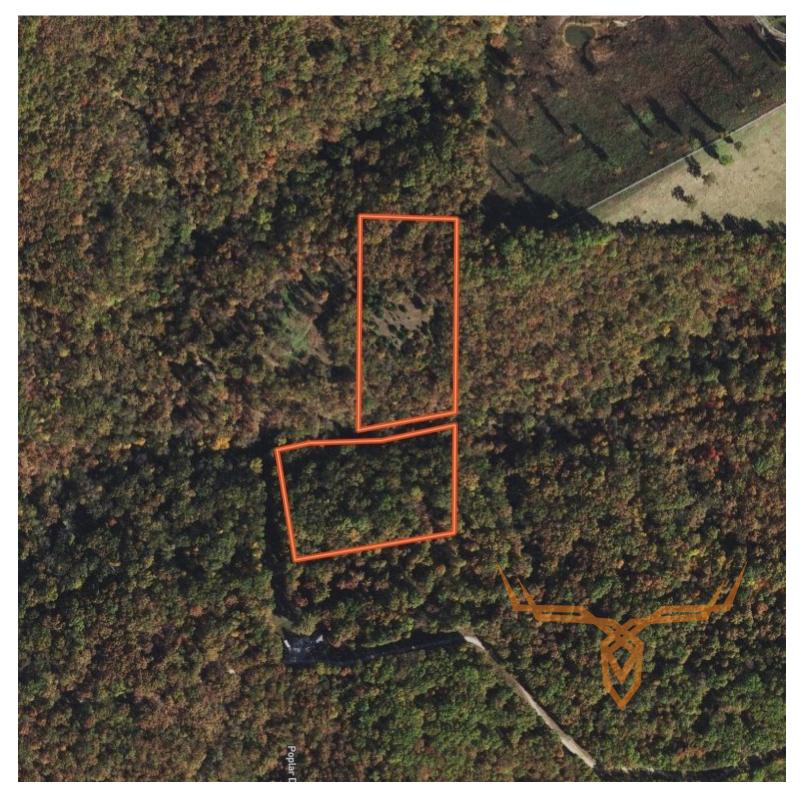

# 10.58± Acre Timber Tract at Lake of The Ozarks for Sale - Morgan County

www.TrophyPA.com • (855) 573-5263 • leads@trophypa.com

**PROPERTY ADDRESS:** 00 Poplar Dr. Barnett, MO 65011

### **PROPERTY DESCRIPTION:**

This 10.58+/- acre tract of land is perfect for your new recreational getaway. Located in Morgan at Lake of the Ozarks, this piece of land offers a tranquil retreat amidst the natural beauty of the Ozarks. Seclusion and serenity are yours to enjoy on this affordable property, making it the perfect canvas for a weekend getaway or small hunting tract. The property has a diverse stand of mature timber, consisting of big white and black oak, hickory and a few walnuts along the creek bottom. Multiple deer tails cut through the property and there is a lot of sign that they use this land daily along with turkey and other small game. Power is accessible on the west line of the property and the private road allows for good access.