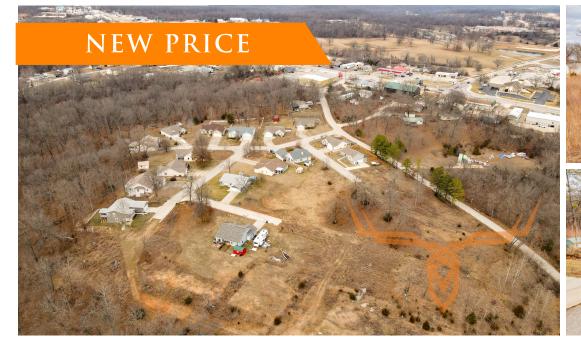

Affordable Residential Development Opportunity for Sale - Morgan County

www.TrophyPA.com • (855) 573-5263 • leads@trophypa.com

**PROPERTY ADDRESS:** 00 Wellington Lane Laurie, MO 65037

### **PROPERTY DESCRIPTION:**

Are you a developer looking for a prime opportunity in Morgan County, Missouri near Lake of the Ozarks? Welcome to Wellington Woods! These 27 build friendly lots located in Lauire, MO can be your new residential development project. Unburdened by planning and zoning restrictions, this property offers exceptional framework for your creative endeavors. The terrain here is exceptionally friendly to builders. With a gently rolling landscape and no major topographical challenges, your housing development dreams can come to life with ease compared to most of the county's topography and the expenses that come with it. Infrastructure is key to a successful development, and this property has it all. County water and sewer is readily available, eliminating the need for expensive and time-consuming well and septic installations. Additionally, electric connections are also available, making it less of an expense to power your new community. The demand for affordable housing is on the rise around the lake. This presents a tremendous endeavor for you, the developer, to meet a pressing need in the community while also realizing a profitable venture. Your project can make a lasting impact on the lives of local residents in this growing community. Don't miss out on this unique chance to reap the benefits of a well-planned development. Whether you're an experienced developer or someone with a passion to build a vibrant community, this property is the canvas for your vision. Opportunities like this do not come around often in this area.