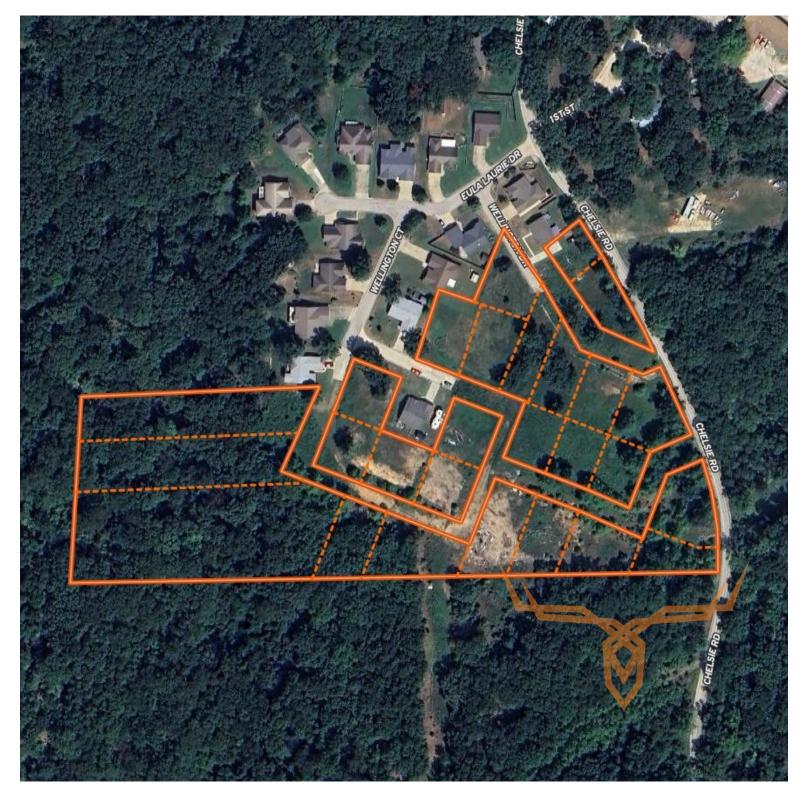

### **PROPERTY HIGHLIGHTS:**

- 27 platted lots
- No Planning and Zoning
- County water
- County Sewer
- Electric

### **PROPERTY DESCRIPTION:**

Are you a developer looking for a prime opportunity in Morgan County, Missouri near Lake of the Ozarks? Welcome to Wellington Woods! These 27 build friendly lots located in Lauire, MO can be your new residential development project. Unburdened by planning and zoning restrictions, this property offers exceptional framework for your creative endeavors. The terrain here is exceptionally friendly to builders. With a gently rolling landscape and no major topographical challenges, your housing development dreams can come to life with ease compared to most of the county's topography and the expenses that come with it. Infrastructure is key to a successful development, and this property has it all. County water and sewer is readily available, eliminating the need for expensive and time-consuming well and septic installations. Additionally, electric connections are also available, making it less of an expense to power your new community. The demand for affordable housing is on the rise around the lake. This presents a tremendous endeavor for you, the developer, to meet a pressing need in the community while also realizing a profitable venture. Your project can make a lasting impact on the lives of local residents in this growing community. Don't miss out on this unique chance to reap the benefits of a well-planned development. Whether you're an experienced developer or someone with a passion to build a vibrant community, this property is the canvas for your vision. Opportunities like this do not come around often in this area.

PRICE: \$250,000 ACRES: 11± COUNTY: Morgan

- High-Speed Fiber Internet
- Build Friendly topography
- Great Location
- Morgan County R-II Schools