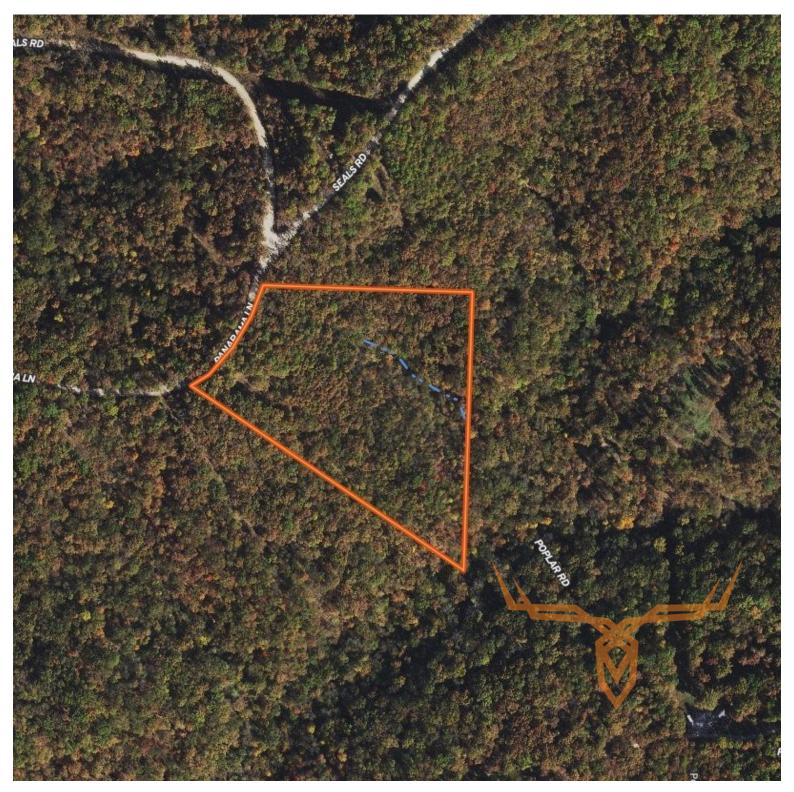

# 11.32± Acre Timber Tract at Lake of The Ozarks for Sale - Morgan County

www.TrophyPA.com • (855) 573-5263 • leads@trophypa.com

**PRICE:** \$54,400 **ACRES:** 11.32±

**COUNTY**: Morgan

# **PROPERTY ADDRESS:**

00 Panarama Ln. Barnett, MO 65011

# **PROPERTY DESCRIPTION:**

Welcome to this neat 11.32 +/- acre tract of land at Lake of The Ozarks. This property has a healthy stand of diverse timber and a wet weather creek. A nice cleared level camping area is set up and ready for you to make this excellent property your own. There is a small clearing in the middle of the timber that will make for a great food plot area. There is a nice trail system that leads you through all the wonders this tract has to offer. Multiple deer trails run through the property and there are rubs and fresh scrapes in every direction.