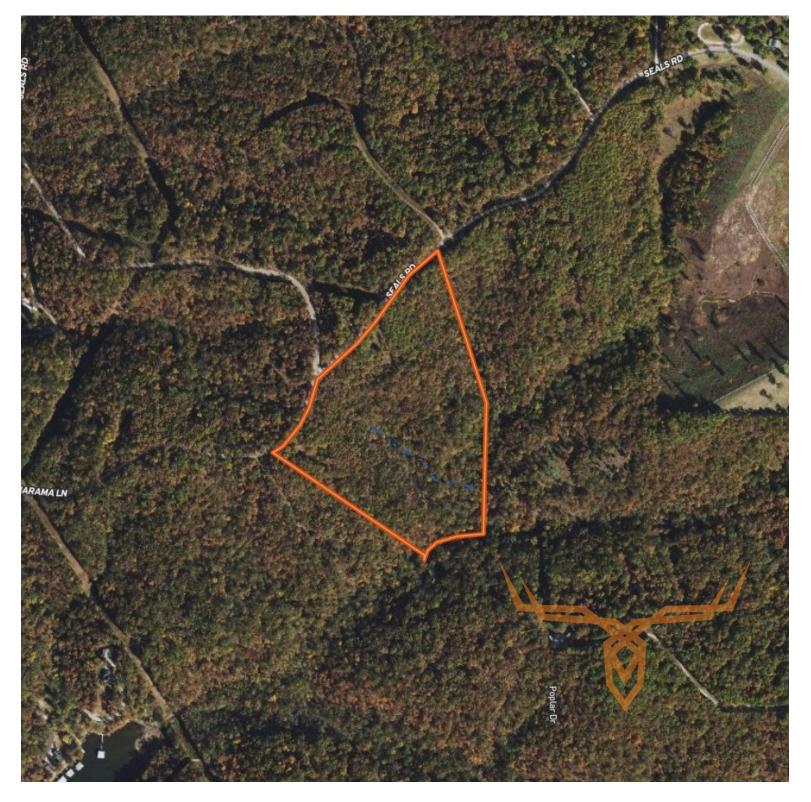

#### **PROPERTY DESCRIPTION:**

You will have multiple options with this 28.21± acre tract of land at Lake of The Ozarks. The location of this property will put you close to all the lake activities while still enjoying the quiet countryside and seclusion you are seeking. Whether you are looking to build, hunt, invest, or own a nice manageable piece of land, this opportunity sets up well for all of it. An extensive interior trail system leads you through the property, exposing its hidden beauty and gorgeous mature timber. There is a small, cleared area for a food plot to start. Multiple watersheds on the property lead down to the creek. There is no shortage of wildlife on this awesome tract of land, here you will be able to hunt right out the back door of the camper or your new build, while being close to the lake where you can wet a line or go boating in just minutes.

Electric service and high-speed fiber are available at the roadside. Two cleared areas are available for your new build-site, camper, or RV. Great access and two gated entrances accommodate this awesome property, making it ready for you to start your next chapter.

PRICE: \$133,800 ACRES: 28.21± COUNTY: Morgan

- High-speed internet available
- Creek
- Abundant wildlife
- Located at Lake of the Ozarks
- Versailles Schools

**PRESENTED BY:** 