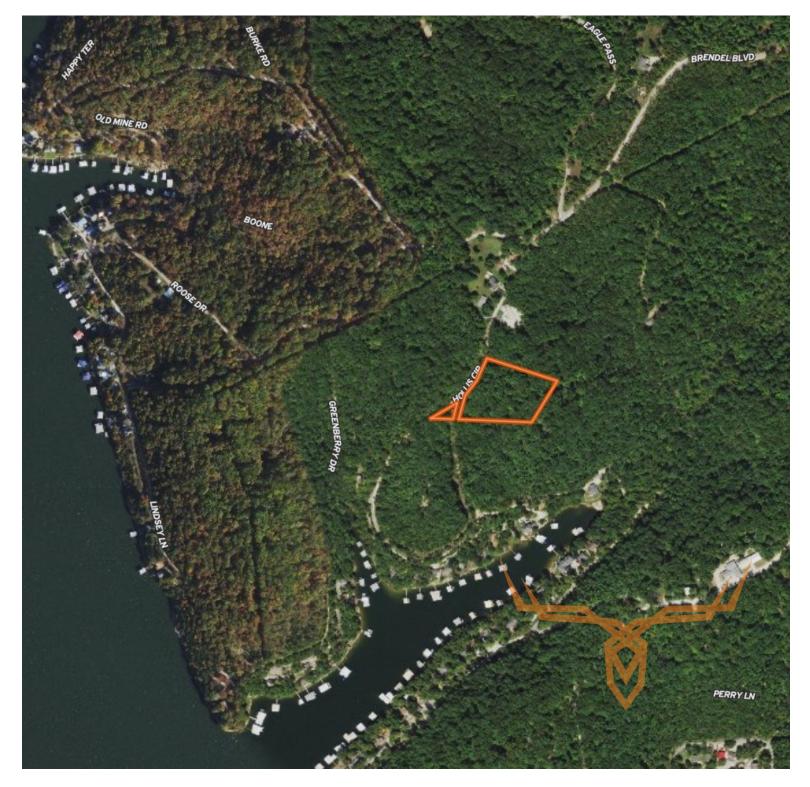

## Morgan County

www.TrophyPA.com • (855) 573-5263 • leads@trophypa.com

**PROPERTY ADDRESS:** 00 Hollis Circle Rocky Mount, MO 65072

## **PROPERTY DESCRIPTION:**

Here is your opportunity to own 3.52± acres near Market Point on the Gravois Mills arm of Lake of the Ozarks, located in Morgan County, Missouri. Just a quick drive from Rocky Mount, this property is perched on a ridge along Hollis Circle Drive. Here you will have cove views for a portion of the year and tranquil, scenic surroundings. With power available at the street, a little clearing allows for a number of possible build site options for your lake cabin or your dream home. This property will be great for your gateway adventure! Enjoy nearby recreational activities such as hunting, fishing, and boating on and around the expansive Lake of the Ozarks. Whether you're casting a line, launching the boat, or exploring the outdoors, this land places you right in the heart of nature's playground and close to town amenities. Don't miss the opportunity to own this slice of Lake of the Ozarks paradise!