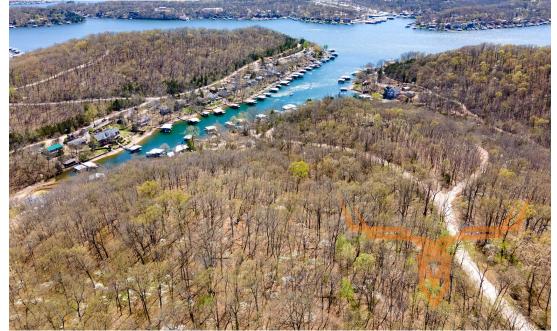

## **PROPERTY DESCRIPTION:**

Here is your opportunity to own 3.52± acres near Market Point on the Gravois Mills arm of Lake of the Ozarks, located in Morgan County, Missouri. Just a quick drive from Rocky Mount, this property is perched on a ridge along Hollis Circle Drive. Here you will have cove views for a portion of the year and tranquil, scenic surroundings. With power available at the street, a little clearing allows for a number of possible build site options for your lake cabin or your dream home. This property will be great for your gateway adventure! Enjoy nearby recreational activities such as hunting, fishing, and boating on and around the expansive Lake of the Ozarks. Whether you're casting a line, launching the boat, or exploring the outdoors, this land places you right in the heart of nature's playground and close to town amenities. Don't miss the opportunity to own this slice of Lake of the Ozarks paradise!