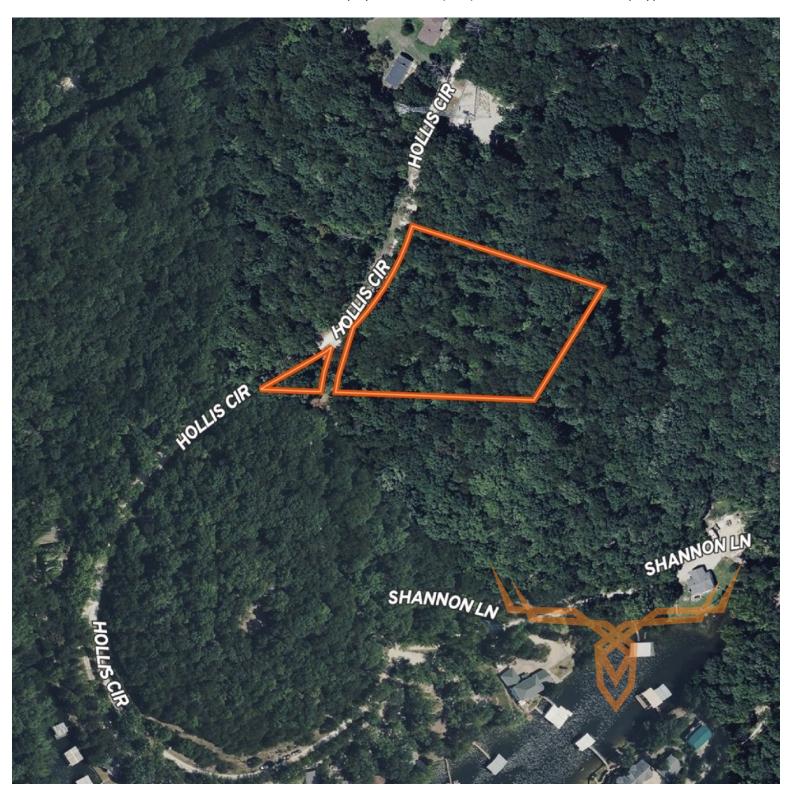

#### **PROPERTY ADDRESS:**

00 Hollis Circle Rocky Mount, MO 65072

# ACRES: 3.52± COUNTY: Morgan

#### PROPERTY DESCRIPTION:

Here is your opportunity to own 3.52± acres near Market Point on the Gravois Mills arm of Lake of the Ozarks, located in Morgan County, Missouri. Just a quick drive from Rocky Mount, this property is perched on a ridge along Hollis Circle Drive. Here you will have cove views for a portion of the year and tranquil, scenic surroundings. With power available at the street, a little clearing allows for a number of possible build site options for your lake cabin or your dream home. This property will be great for your gateway adventure! Enjoy nearby recreational activities such as hunting, fishing, and boating on and around the expansive Lake of the Ozarks. Whether you're casting a line, launching the boat, or exploring the outdoors, this land places you right in the heart of nature's playground and close to town amenities. Don't miss the opportunity to own this slice of Lake of the Ozarks paradise!