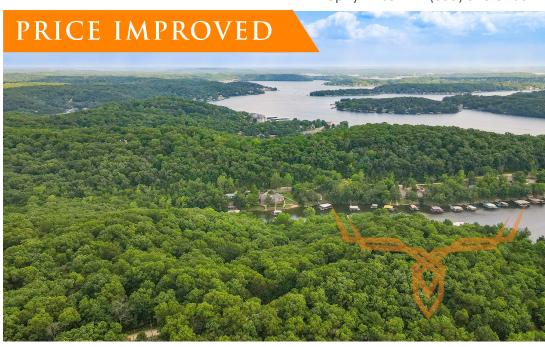

# Building Lot Near Lake of the Ozarks for Sale - Morgan County

www.TrophyPA.com • (855) 573-5263 • leads@trophypa.com

**PRICE:** \$26,900

#### PROPERTY DESCRIPTION:

Here is your opportunity to own 3.52± acres near Market Point on the Gravois Mills arm of Lake of the Ozarks, located in Morgan County, Missouri. Just a quick drive from Rocky Mount, this property is perched on a ridge along Hollis Circle Drive. Here you will have cove views for a portion of the year and tranquil, scenic surroundings. With power available at the street, a little clearing allows for a number of possible build site options for your lake cabin or your dream home. This property will be great for your gateway adventure! Enjoy nearby recreational activities such as hunting, fishing, and boating on and around the expansive Lake of the Ozarks. Whether you're casting a line, launching the boat, or exploring the outdoors, this land places you right in the heart of nature's playground and close to town amenities. Don't miss the opportunity to own this slice of Lake of the Ozarks paradise!