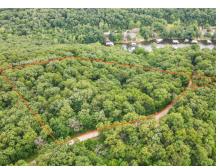

# ACRES: 3.52± COUNTY: Morgan

#### PROPERTY DESCRIPTION:

Here is your opportunity to own 3.52± acres near Market Point on the Gravois Mills arm of Lake of the Ozarks, located in Morgan County, Missouri. Just a quick drive from Rocky Mount, this property is perched on a ridge along Hollis Circle Drive. Here you will have cove views for a portion of the year and tranquil, scenic surroundings. With power available at the street, a little clearing allows for a number of possible build site options for your lake cabin or your dream home. This property will be great for your gateway adventure! Enjoy nearby recreational activities such as hunting, fishing, and boating on and around the expansive Lake of the Ozarks. Whether you're casting a line, launching the boat, or exploring the outdoors, this land places you right in the heart of nature's playground and close to town amenities. Don't miss the opportunity to own this slice of Lake of the Ozarks paradise!