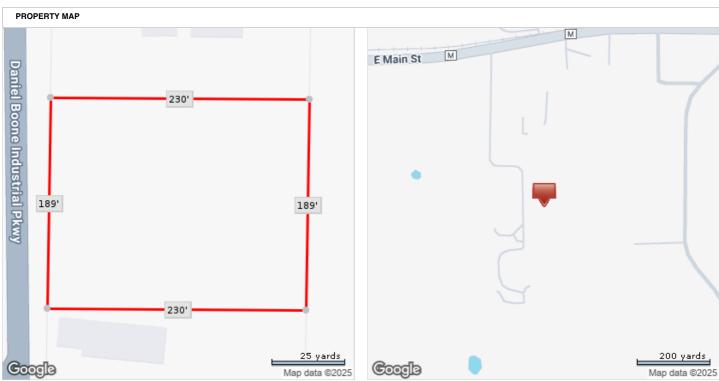

| CHARACTERISTICS      |                     |                   |            |
|----------------------|---------------------|-------------------|------------|
| Lot Acres            | 1                   | Land Use - County | Commercial |
| Lot Sq Ft            | 43,560              | # of Buildings    | 2          |
| Land Use - Universal | Commercial Building | Total Living Area | 4,100      |