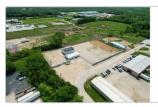

#### MULTIPLE BUILDING PROPERTY SUMMARY

Beds Full Baths Half Baths Sale Price N/A N/A N/A N/A

MLS Sq Ft Lot Sq Ft Yr Built Type
4,100 43,560 N/A COM'L BLDG

| OWNER INFORMATION        |                  |                   |       |
|--------------------------|------------------|-------------------|-------|
| Owner Name               | Jmp Holdings LLC | Tax Billing Zip   | 63090 |
| Tax Billing Address      | 300 Wildberry Ct | Tax Billing Zip+4 | 6542  |
| Tax Billing Address      | 300 Wildberry Ct | Owner Occupied    | No    |
| Tax Billing City & State | Washington, MO   |                   |       |

| CHARACTERISTICS      |                     |                   |            |
|----------------------|---------------------|-------------------|------------|
| Lot Acres            | 1                   | Land Use - County | Commercial |
| Lot Sq Ft            | 43,560              | # of Buildings    | 2          |
| Land Use - Universal | Commercial Building | Total Living Area | 4,100      |