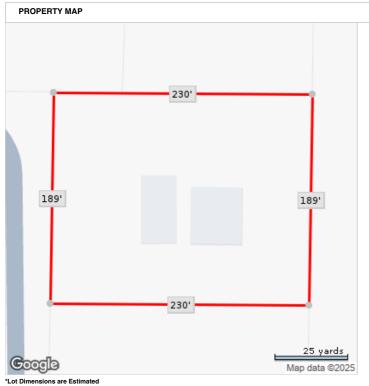

| CHARACTERISTICS      |                     |                   |            |
|----------------------|---------------------|-------------------|------------|
| Lot Acres            | 1                   | Land Use - County | Commercial |
| Lot Sq Ft            | 43,560              | # of Buildings    | 2          |
| Land Use - Universal | Commercial Building | Total Living Area | 4,100      |

## CHARACTERISTICS

 Lot Acres
 1

 Lot Sq Ft
 43,560

 Land Use - Universal
 Commercial Building

Land Use - CountyCommercial# of Buildings2Total Living Area2,300