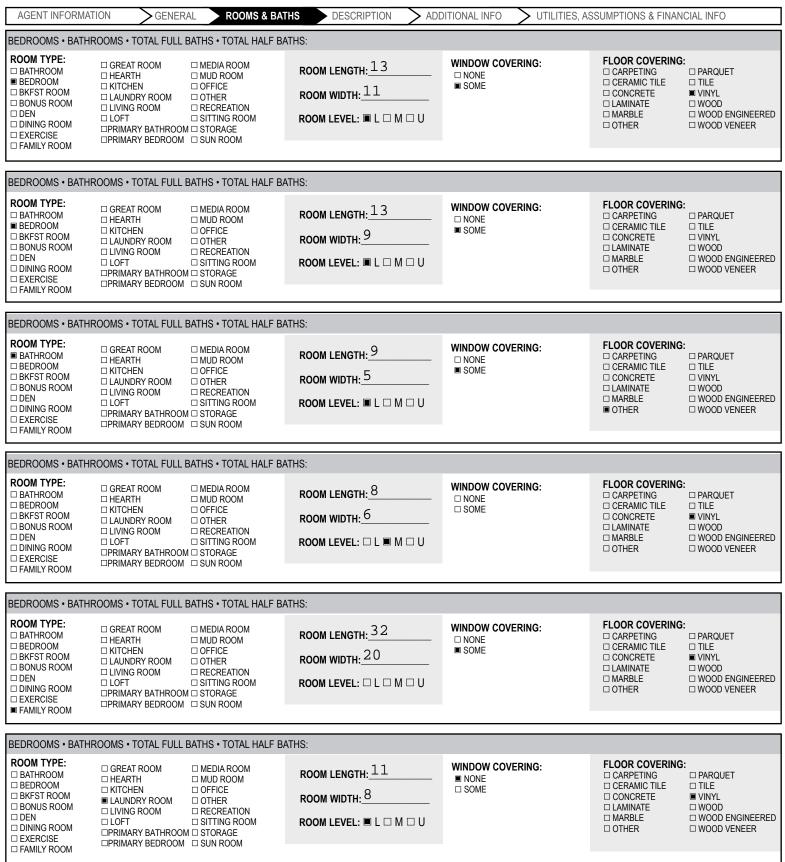

| MARIS                                                                                                                                                                                                                                                 |                                                                                                                                                                                                                  |                                       | (RESI) Page 2                                                                                                                                                                                                 |  |
|-------------------------------------------------------------------------------------------------------------------------------------------------------------------------------------------------------------------------------------------------------|------------------------------------------------------------------------------------------------------------------------------------------------------------------------------------------------------------------|---------------------------------------|---------------------------------------------------------------------------------------------------------------------------------------------------------------------------------------------------------------|--|
| AGENT INFORMATION GENERAL                                                                                                                                                                                                                             | ROOMS & BATHS DESCRIPTION                                                                                                                                                                                        | N $>$ ADDITIONAL INFO $>$ UTILITIE    | S, ASSUMPTIONS & FINANCIAL INFO                                                                                                                                                                               |  |
| DETAILS:<br>® TAX SPAID (\$): \$1,662<br>® TAX YEAR: 2024 HOA FEE(\$): ASSOCIATION FEE(\$): HOA FEE INCLUDES:<br>PROPERTY ASSESSED CITY TAXES: YES NO HOA FEE PAID: NONE QUARTERLY MONTHLY YEARLY ASSOCIATION FEE PAID: NONE QUARTERLY MONTHLY YEARLY |                                                                                                                                                                                                                  |                                       |                                                                                                                                                                                                               |  |
| AGENT INFORMATION GENERAL                                                                                                                                                                                                                             | ROOMS & BATHS DESCRIPTION                                                                                                                                                                                        |                                       | S, ASSUMPTIONS & FINANCIAL INFO                                                                                                                                                                               |  |
| ® ROOMS & BATHS :                                                                                                                                                                                                                                     |                                                                                                                                                                                                                  |                                       |                                                                                                                                                                                                               |  |
| ®# OF ROOMS: 9 ® UPPER BED                                                                                                                                                                                                                            | DROOMS: 0 ® UPPER FULL BATH                                                                                                                                                                                      | · · · · · · · · · · · · · · · · · · · |                                                                                                                                                                                                               |  |
| ® MAIN       FULL BATHS:        ® MAIN HALF                                                                                                                                                                                                           | BATHS: ® LOWER BEDROOM                                                                                                                                                                                           | IS: 2 ® LOWER<br>FULL BATHS: 1        | ® LOWER<br>HALF BATHS: 0                                                                                                                                                                                      |  |
| BEDROOMS • BATHROOMS • TOTAL FULL BA                                                                                                                                                                                                                  |                                                                                                                                                                                                                  |                                       |                                                                                                                                                                                                               |  |
| BEDROOM     HEARTH       BKFST ROOM     KITCHEN       BONUS ROOM     LAUNDRY ROOM       DEN     LIVING ROOM       DINING ROOM     LOFT                                                                                                                | MEDIA ROOM     ROOM LENGTH: 24       MUD ROOM     ROOM WIDTH: 22       OFFICE     OTHER       OTHER     ROOM LEVEL: □ L ■ 1       SITTING ROOM     STORAGE       SUN ROOM     SUN ROOM                           | MINDOW COVERING:                      | FLOOR COVERING:         CARPETING       PARQUET         CERAMIC TILE       TILE         CONCRETE       VINYL         LAMINATE       WOOD         MARBLE       WOOD ENGINEERED         OTHER       WOOD VENEER |  |
| BEDROOMS • BATHROOMS • TOTAL FULL BA                                                                                                                                                                                                                  |                                                                                                                                                                                                                  |                                       |                                                                                                                                                                                                               |  |
| BEDROOM HEARTH<br>BKFST ROOM KITCHEN<br>BONUS ROOM LAUNDRY ROOM<br>DEN LLVING ROOM<br>DINING ROOM LOFT                                                                                                                                                | MEDIA ROOM     ROOM LENGTH:     26       MUD ROOM     ROOM WIDTH:     12       OFFICE     OTHER     ROOM WIDTH:     12       OTHER     ROOM LEVEL:     L     I       SITTING ROOM     STORAGE     SUN ROOM     I | M U                                   | FLOOR COVERING:         CARPETING       PARQUET         CERAMIC TILE       TILE         CONCRETE       VINYL         LAMINATE       WOOD         MARBLE       WOOD ENGINEERED         OTHER       WOOD VENEER |  |
| BEDROOMS • BATHROOMS • TOTAL FULL BA                                                                                                                                                                                                                  |                                                                                                                                                                                                                  |                                       |                                                                                                                                                                                                               |  |
| BEDROOM     HEARTH       BKFST ROOM     KITCHEN       BONUS ROOM     LAUNDRY ROOM       DEN     LAUNING ROOM       DINING ROOM     LOFT                                                                                                               | MEDIA ROOM<br>MUD ROOM<br>OFFICE<br>OTHER<br>RECREATION<br>SITTING ROOM<br>STORAGE<br>SUN ROOM                                                                                                                   | MINDOW COVERING:                      | FLOOR COVERING:         CARPETING       PARQUET         CERAMIC TILE       TILE         CONCRETE       VINYL         LAMINATE       WOOD         MARBLE       WOOD VENEER         OTHER       WOOD VENEER     |  |
| BEDROOMS • BATHROOMS • TOTAL FULL BA                                                                                                                                                                                                                  |                                                                                                                                                                                                                  |                                       |                                                                                                                                                                                                               |  |
| BEDROOM     HEARTH       BKFST ROOM     KITCHEN       BONUS ROOM     LAUNDRY ROOM       DEN     LIVING ROOM       DINING ROOM     LOFT                                                                                                                | MEDIA ROOM<br>MUD ROOM<br>OFFICE<br>OTHER<br>RECREATION<br>SITTING ROOM<br>STORAGE<br>SUN ROOM                                                                                                                   | M U                                   | FLOOR COVERING:         CARPETING       PARQUET         CERAMIC TILE       TILE         CONCRETE       WINYL         LAMINATE       WOOD         MARBLE       WOOD ENGINEERED         OTHER       WOOD VENEER |  |
| BEDROOMS • BATHROOMS • TOTAL FULL BA                                                                                                                                                                                                                  |                                                                                                                                                                                                                  |                                       |                                                                                                                                                                                                               |  |
| BEDROOM HEARTH BKFST ROOM KITCHEN DONUS ROOM LAUNDRY ROOM DEN LAUNDRY ROOM DON DINING ROOM DINING ROOM LOFT                                                                                                                                           | MEDIA ROOM<br>MUD ROOM<br>OFFICE<br>OTHER<br>RECREATION<br>SITTING ROOM<br>STORAGE<br>SUN ROOM                                                                                                                   |                                       | FLOOR COVERING:         CARPETING       PARQUET         CERAMIC TILE       TILE         CONCRETE       VINYL         LAMINATE       WOOD         MARBLE       WOOD VENEER         OTHER       WOOD VENEER     |  |
| BEDROOMS · BATHROOMS · TOTAL FULL BA                                                                                                                                                                                                                  |                                                                                                                                                                                                                  |                                       |                                                                                                                                                                                                               |  |
| BEDROOM     HEARTH       BKFST ROOM     KITCHEN       BONUS ROOM     LAUNDRY ROOM       DEN     LIVING ROOM       DINING ROOM     LOFT                                                                                                                | MEDIA ROOM     ROOM LENGTH: 10       MUD ROOM     ROOM WIDTH: 8       OFFICE     ROOM WIDTH: 10       OFHER     ROOM LEVEL: 11       SITTING ROOM     STORAGE       SUN ROOM     SUN ROOM                        | M I U                                 | FLOOR COVERING:         CARPETING       PARQUET         CERAMIC TILE       TILE         CONCRETE       WINYL         LAMINATE       WOOD         MARBLE       WOOD ENGINEERED         OTHER       WOOD VENEER |  |