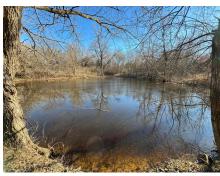

## **PROPERTY HIGHLIGHTS:**

- 2 stocked fishing ponds
- 37± ac timber and brush
- 40 acres in hay production
- High Density of Deer and turkey.
- Great access to blacktop and BETO Junction. 5 min away
- Shop, 30ft x 50ft under roof, 30ftX35ft
  enclosed.

Experience the perfect blend of natural beauty and practicality with this versatile land. This 80± acres is made up of approx. 37 acres of timber and wildlife habitat, and 40± acres of hay fields, it's an ideal spot for hunting, with a high density of deer year-round, and turkey during the spring. The property has two ponds providing a place to cast out a line on spring or summer days. You'll also find a spacious 30ft x 50ft dirt floor shop, (30ft x 35 ft. enclosed) as well as an additional 18ft x 30ft garage for more equipment storage if desired. There is also a 24ft x 24ft poured foundation, ready for a cabin or small structure of your choosing. Conveniently located minutes north of BETO Junction, with easy access to I-35 and Highway 75, this property combines accessibility with the tranquility of nature. Whether you're a hunter, hobbyist, or investor, don't miss out on this opportunity.