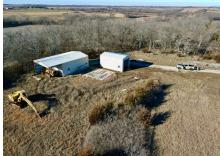

## **PROPERTY HIGHLIGHTS:**

- 2 stocked fishing ponds
- 37± ac timber and brush
- 40 acres in hay production
- High Density of Deer and turkey.
- Great access to blacktop and BETO Junction. 5 min away
- Shop, 30ft x 50ft under roof, 30ftX35ft
  enclosed.

Experience the perfect blend of natural beauty and practicality with this versatile land. This 80± acres is made up of approx. 37 acres of timber and wildlife habitat, and 40± acres of hay fields, it's an ideal spot for hunting, with a high density of deer year-round, and turkey during the spring. The property has two ponds providing a place to cast out a line on spring or summer days. You'll also find a spacious 30ft x 50ft dirt floor shop, (30ft x 35 ft. enclosed) as well as an additional 18ft x 30ft garage for more equipment storage if desired. There is also a 24ft x 24ft poured foundation, ready for a cabin or small structure of your choosing. Conveniently located minutes north of BETO Junction, with easy access to I-35 and Highway 75, this property combines accessibility with the tranquility of nature. Whether you're a hunter, hobbyist, or investor, don't miss out on this opportunity.