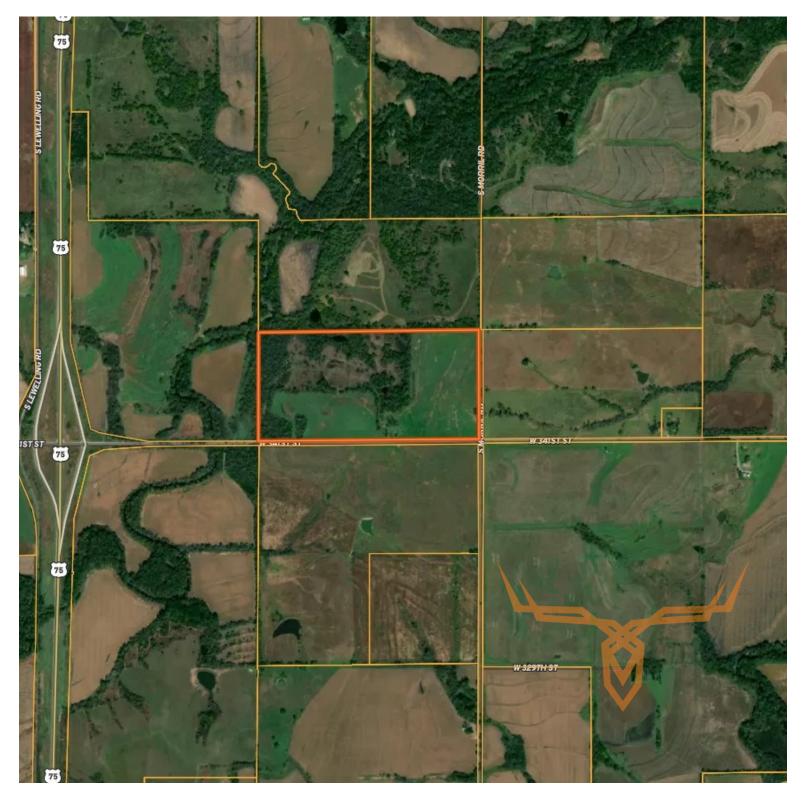

80± Acre Kansas Recreation/Hunting Tract for Sale - Osage County

www.TrophyPA.com • (855) 573-5263 • leads@trophypa.com

**PROPERTY ADDRESS:** 00 W 341st Street Lebo, KS 66856

## PROPERTY DESCRIPTION:

PRICE: \$365,000 ACRES: 80± COUNTY: Osage

- 18x 30 brand new pull through garage
- 24ft x 24ft foundation, for small cabin or structure if desired
- 1 hr from Olathe / KC
- 45 minutes south of Topeka
- 48 min from Lawrence
- 35 min east Emporia
- 18 min North of Burlington