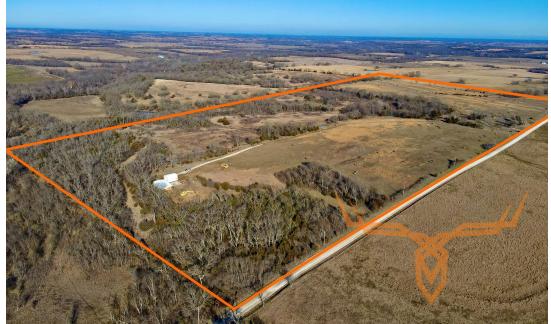

80± Acre Kansas Recreation/Hunting Tract for Sale - Osage County

www.TrophyPA.com • (855) 573-5263 • leads@trophypa.com

**PROPERTY ADDRESS:** 00 W 341st Street Lebo, KS 66856

Experience the perfect blend of natural beauty and practicality with this versatile land. This 80± acres is made up of approx. 37 acres of timber and wildlife habitat, and 40± acres of hay fields, it's an ideal spot for hunting, with a high density of deer year-round, and turkey during the spring. The property has two ponds providing a place to cast out a line on spring or summer days. You'll also find a spacious 30ft x 50ft dirt floor shop, (30ft x 35 ft. enclosed) as well as an additional 18ft x 30ft garage for more equipment storage if desired. There is also a 24ft x 24ft poured foundation, ready for a cabin or small structure of your choosing. Conveniently located minutes north of BETO Junction, with easy access to I-35 and Highway 75, this property combines accessibility with the tranquility of nature. Whether you're a hunter, hobbyist, or investor, don't miss out on this opportunity.