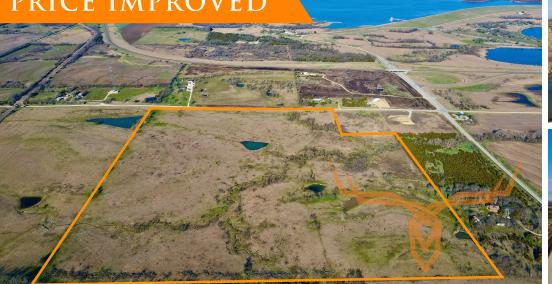

# PRICE IMPROVED

PROPERTY ADDRESS: 00 E 31 Hwy Melvern, KS 66523

#### **PROPERTY HIGHLIGHTS:**

- Located minutes from Melvern Lake
  Marina
- Pasture ground for livestock
- Two ponds offer rear round water
- Utilities at the Road
- Income potential with proximity to Melvern Lake & opportunity for boat storage or other recreational facilities

#### **PROPERTY DESCRIPTION:**

Located just minutes away from Melvern Lake Marina and the swim beach, this rolling 93-acre property offers a rural retreat with convenient access to local recreational activities. The land features fully fenced pasture ground for livestock, along with two ponds that provide year-round water and offer potential recreational opportunities. Additionally, utilities are available at the road (buyer to verify), simplifying the process of building your dream home. Whether you envision a cozy weekend getaway or a sprawling estate, this property provides the perfect setting. With its proximity to Melvern Lake, there's also potential for boat storage or other recreational facilities, presenting an enticing investment opportunity. Easy accessibility year-round with blacktop road frontage and easy access to 75 Hwy. Located just an hour's drive from Greater Kansas City and a short 25-minute commute south of Topeka, this property offers the perfect balance of rural tranquility and urban convenience.

PRICE: \$399,000 ACRES: 93 COUNTY: Osage

- Blacktop Road Access and easy access to 75 Hwy
- Approx 1 hour drive from Greater Kansas City
- 25-minute commute south of Topeka
- Rural life and urban convenience