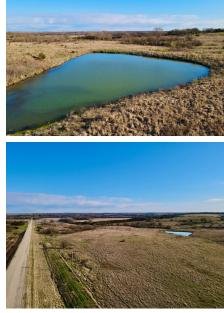

#### **PROPERTY HIGHLIGHTS:**

- Located minutes from Melvern Lake
  Marina
- Pasture ground for livestock
- Two ponds offer rear round water
- Utilities at the Road
- Income potential with proximity to Melvern Lake & opportunity for boat storage or other recreational facilities

#### **PROPERTY DESCRIPTION:**

Located just minutes away from Melvern Lake Marina and the swim beach, this rolling 93-acre property offers a rural retreat with convenient access to local recreational activities. The land features fully fenced pasture ground for livestock, along with two ponds that provide year-round water and offer potential recreational opportunities. Additionally, utilities are available at the road (buyer to verify), simplifying the process of building your dream home. Whether you envision a cozy weekend getaway or a sprawling estate, this property provides the perfect setting. With its proximity to Melvern Lake, there's also potential for boat storage or other recreational facilities, presenting an enticing investment opportunity. Easy accessibility year-round with blacktop road frontage and easy access to 75 Hwy. Located just an hour's drive from Greater Kansas City and a short 25-minute commute south of Topeka, this property offers the perfect balance of rural tranquility and urban convenience.