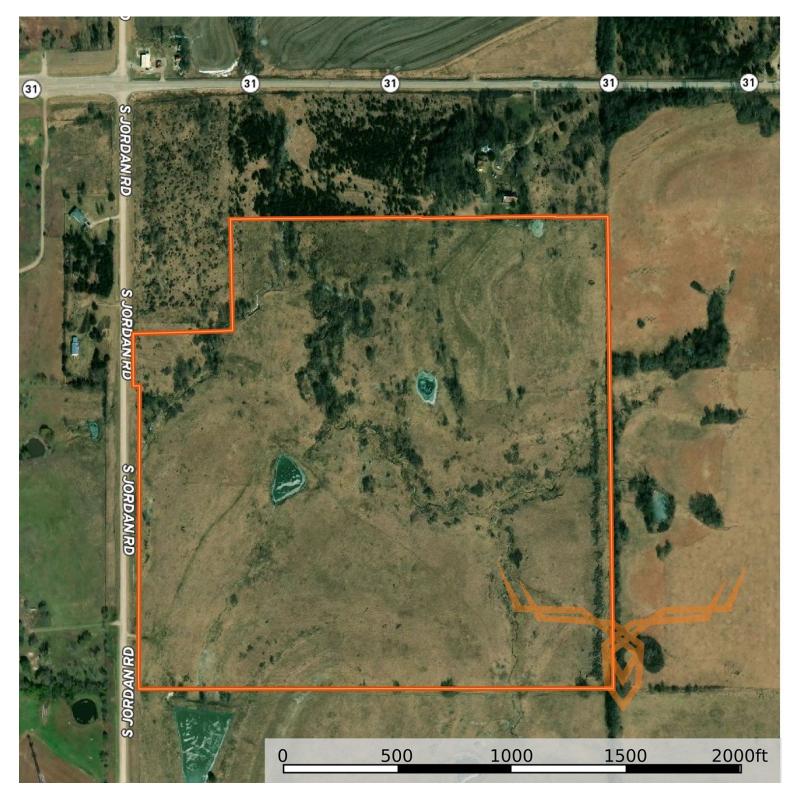

#### **PROPERTY HIGHLIGHTS:**

- Located minutes from Melvern Lake
  Marina
- Pasture ground for livestock
- Two ponds offer rear round water
- Utilities at the Road
- Income potential with proximity to Melvern Lake & opportunity for boat storage or other recreational facilities

#### **PROPERTY DESCRIPTION:**

Located just minutes away from Melvern Lake Marina and the swim beach, this rolling 93-acre property offers a rural retreat with convenient access to local recreational activities. The land features fully fenced pasture ground for livestock, along with two ponds that provide year-round water and offer potential recreational opportunities. Additionally, utilities are available at the road (buyer to verify), simplifying the process of building your dream home. Whether you envision a cozy weekend getaway or a sprawling estate, this property provides the perfect setting. With its proximity to Melvern Lake, there's also potential for boat storage or other recreational facilities, presenting an enticing investment opportunity. Easy accessibility year-round with blacktop road frontage and easy access to 75 Hwy. Located just an hour's drive from Greater Kansas City and a short 25-minute commute south of Topeka, this property offers the perfect balance of rural tranquility and urban convenience.

PRICE: \$399,000 ACRES: 93 COUNTY: Osage

- Blacktop Road Access and easy access to 75 Hwy
- Approx 1 hour drive from Greater Kansas City
- 25-minute commute south of Topeka
- Rural life and urban convenience