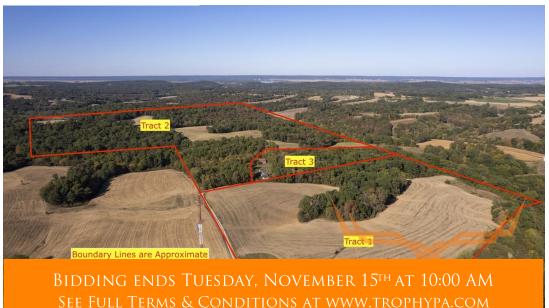

### ACRES: 148 COUNTY: Perry

#### **AUCTION DETAILS:**

Property Preview Saturday, November 5th 10AM to 1PM.

Bidding ends Tuesday, November 15, 2022 at 10:00 AM.

Come check out this absolutely stunning 148± acre combo farm made up of beautiful rolling open land, mature timber, a pond, and a wet weather creek. Farms like this are becoming harder and harder to come by! This is certainly one you must see to appreciate. Sitting right outside the town of Farrar, 19 short minutes to Perryville, and 34 miles from Cape Girardeau, this makes for an ideal location to be close to amenities yet far enough out of town to get the serenity everyone longs for!

<u>Tract 1:</u> 23± gently rolling acres of open land and woods. The Farm Service Agency figures there to be 19.12 acres of cropland. When it comes to views this piece certainly does not disappoint! It gives a full 360-degree view for miles! Many locations to build or leave as is and use as an income producing property.

<u>Tract 2:</u> 114± gently rolling to rolling acres is a one of a kind property with hay production. The Farm Service Agency figures there to be 48.99 acres of cropland that would be ideal for food plots. This farm will have everything desired from homesites, recreational therapy, and hunting. Pulling through the woods, opening up to the rolling meadows, is simply a breath-taking experience. This piece has rolling terrain, mature timber, a pond, a wet weather creek, and views for miles!

<u>Tract 3</u>: 11± gently rolling acres with a four bed and two bath modular home and an old log home. This would make for an ideal small hunting tract, or home away from home. Tons of whitetail sign in the woods behind the modular home makes for a good set for a successful hunting season.