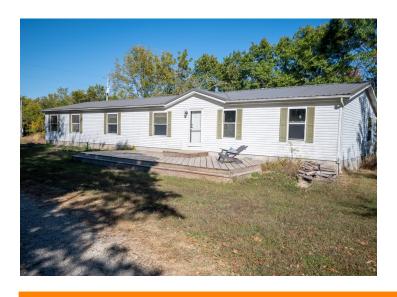

As you pull off the county road to the private drive that leads to the property the first thing that becomes apparent are the views outstretched for miles. This location makes for an ideal build location with income. Continue down the private road to a four bed and two bath modular home nestled in the woods, wrapped by a modest yard. Around the home is also an old log home that could be restored to a rustic cabin, and sits an old barn used for storage. Wrapped in a nice stand of woods you continue down the road until it opens up into the back meadows cascading off in every direction. Multiple pockets of woods are aligned to make for great hunting and recreation opportunities! The open land is currently in hay production. Once you step off the path and explore the mature hardwoods you will see a nice mix of topography in all areas, from steep with

<u>Tract 3</u>: 11± gently rolling acres with a four bed and two bath modular home and an old log home. This would make for an ideal small hunting tract, or home away from home. Tons of whitetail sign in the woods behind the modular home makes for a good set for a successful hunting season.