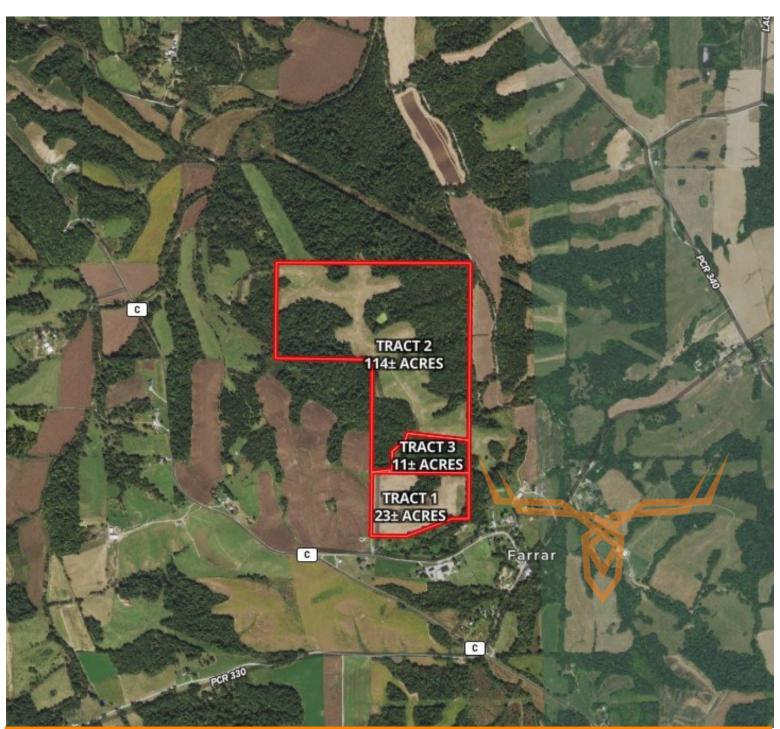

<u>Tract 1:</u> 23± gently rolling acres of open land and woods. The Farm Service Agency figures there to be 19.12 acres of cropland. When it comes to views this piece certainly does not disappoint! It gives a full 360-degree view for miles! Many locations to build or leave as is and use as an income producing property.

<u>Tract 2:</u> 114± gently rolling to rolling acres is a one of a kind property with hay production. The Farm Service Agency figures there to be 48.99 acres of cropland that would be ideal for food plots. This farm will have everything desired from homesites, recreational therapy, and hunting. Pulling through the woods, opening up to the rolling meadows, is simply a breath-taking experience. This piece has rolling terrain, mature timber, a pond, a wet weather creek, and views for miles!

<u>Tract 3</u>: 11± gently rolling acres with a four bed and two bath modular home and an old log home. This would make for an ideal small hunting tract, or home away from home. Tons of whitetail sign in the woods behind the modular home makes for a good set for a successful hunting season.