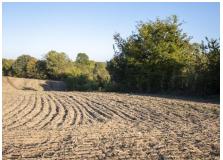

#### **AUCTION DETAILS:**

Property Preview Saturday, November 5th 10AM to 1PM.

Bidding ends Tuesday, November 15, 2022 at 10:00 AM.

Come check out this absolutely stunning 148± acre combo farm made up of beautiful rolling open land, mature timber, a pond, and a wet weather creek. Farms like this are becoming harder and harder to come by! This is certainly one you must see to appreciate. Sitting right outside the town of Farrar, 19 short minutes to Perryville, and 34 miles from Cape Girardeau, this makes for an ideal location to be close to amenities yet far enough out of town to get the serenity everyone longs for!

<u>Tract 1:</u> 23± gently rolling acres of open land and woods. The Farm Service Agency figures there to be 19.12 acres of cropland. When it comes to views this piece certainly does not disappoint! It gives a full 360-degree view for miles! Many locations to build or leave as is and use as an income producing property.

<u>Tract 2:</u> 114± gently rolling to rolling acres is a one of a kind property with hay production. The Farm Service Agency figures there to be 48.99 acres of cropland that would be ideal for food plots. This farm will have everything desired from homesites, recreational therapy, and hunting. Pulling through the woods, opening up to the rolling meadows, is simply a breath-taking experience. This piece has rolling terrain, mature timber, a pond, a wet weather creek, and views for miles!