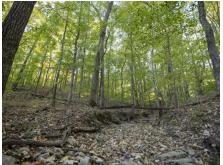

As you pull off the county road to the private drive that leads to the property the first thing that becomes apparent are the views outstretched for miles. This location makes for an ideal build location with income. Continue down the private road to a four bed and two bath modular home nestled in the woods, wrapped by a modest yard. Around the home is also an old log home that could be restored to a rustic cabin, and sits an old barn used for storage. Wrapped in a nice stand of woods you continue down the road until it opens up into the back meadows cascading off in every direction. Multiple pockets of woods are aligned to make for great hunting and recreation opportunities! The open land is currently in hay production. Once you step off the path and explore the mature hardwoods you will see a nice mix of topography in all areas, from steep with

<u>Tract 2:</u> 114± gently rolling to rolling acres is a one of a kind property with hay production. The Farm Service Agency figures there to be 48.99 acres of cropland that would be ideal for food plots. This farm will have everything desired from homesites, recreational therapy, and hunting. Pulling through the woods, opening up to the rolling meadows, is simply a breath-taking experience. This piece has rolling terrain, mature timber, a pond, a wet weather creek, and views for miles!