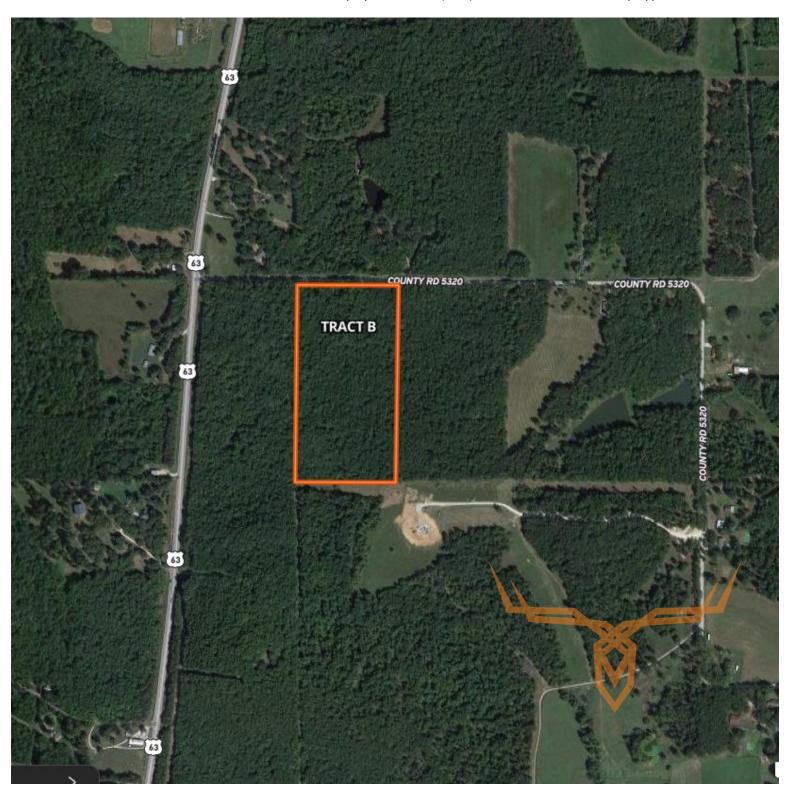

#### **PROPERTY ADDRESS:**

00 County Road 5320—Tract B Rolla, MO 65401

#### **PROPERTY DESCRIPTION:**

Check out this beautiful 19.76 surveyed acres just south of the growing city of Rolla, MO. This full timber tract is the second property on the county road as you pull off Hwy 63 making it an ideal spot to build a home. The gently sloping topography throughout this property allows for easy navigating the entire property.

Whether you are looking for a recreational getaway, place to build a home, and or a place to build a small cabin this property has the make up to fill all your desires. This is Tract B, there is an additional 19.76 acres(Tract C) adjoining this for sale as well. Come take a look!