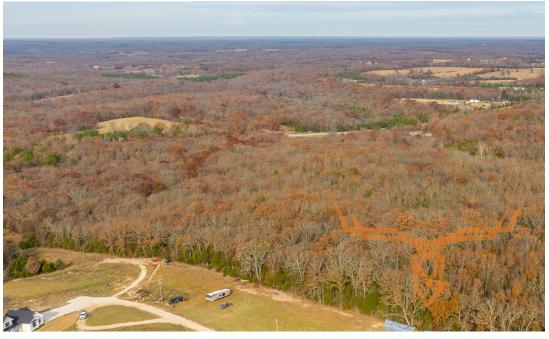

#### **PROPERTY DESCRIPTION:**

Check out this beautiful 19.76 surveyed acres just south of the growing city of Rolla, MO. This full timber tract is the second property on the county road as you pull off Hwy 63 making it an ideal spot to build a home. The gently sloping topography throughout this property allows for easy navigating the entire property.

This property is also equipped with mature timber giving a nice canopy to enjoy riding, walks, and or any other outdoor recreational opportunities. There is also a wet weather creek the meanders through the southern portion of this ground. Plenty of wildlife, deer, and turkey sign for any outdoorsman/women.