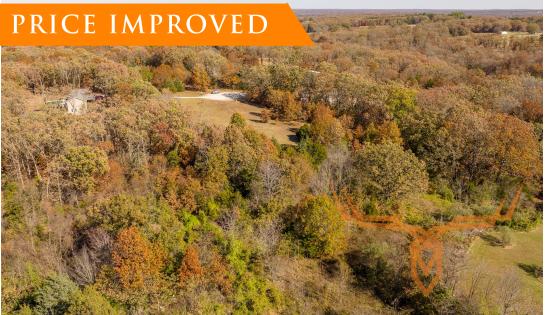

## **PROPERTY HIGHLIGHTS:**

- 5± acre build lot
- Established subdivision
- Mixture of open and timber
- Electric already run

**PRICE:** \$57,900 **ACRES:** 5.07± **COUNTY**: Phelps

- Cul de sac lot
- 13 min from Saint James and 16 min from Rolla
- 1 mile from Little Prairie Conservation Area (90+ acre lake)

## **PROPERTY DESCRIPTION:**

Sitting right in the heart of wine country is this 5± acre lot ready for its new owner! These 5± acres are a good mix of open ground to build with some nice timber to let your recreational heart run wild. Lots of wildlife sign on this lot allow for a peaceful evening enjoying what natures finest has to offer. This lot sits on the cul de sac and already has electric run. Location is ideal being just 13 minutes from St. James and 16 minutes to Rolla. Little Prairie Conservation Area is also 1 mile away boasting a 90+ acre lake and over 3 miles of walking trails! Come take a look at this ideal small acreage build site!