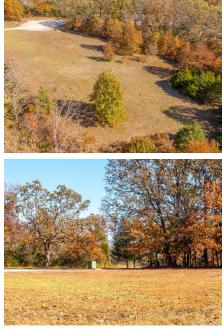

## **PROPERTY HIGHLIGHTS:**

- 5± acre build lot
- Established subdivision
- Mixture of open and timber
- Electric already run

**PRICE:** \$57,900 **ACRES:** 5.07± **COUNTY**: Phelps

- Cul de sac lot
- 13 min from Saint James and 16 min from Rolla
- 1 mile from Little Prairie Conservation Area (90+ acre lake)

## **PROPERTY DESCRIPTION:**

Sitting right in the heart of wine country is this 5± acre lot ready for its new owner! These 5± acres are a good mix of open ground to build with some nice timber to let your recreational heart run wild. Lots of wildlife sign on this lot allow for a peaceful evening enjoying what natures finest has to offer. This lot sits on the cul de sac and already has electric run. Location is ideal being just 13 minutes from St. James and 16 minutes to Rolla. Little Prairie Conservation Area is also 1 mile away boasting a 90+ acre lake and over 3 miles of walking trails! Come take a look at this ideal small acreage build site!