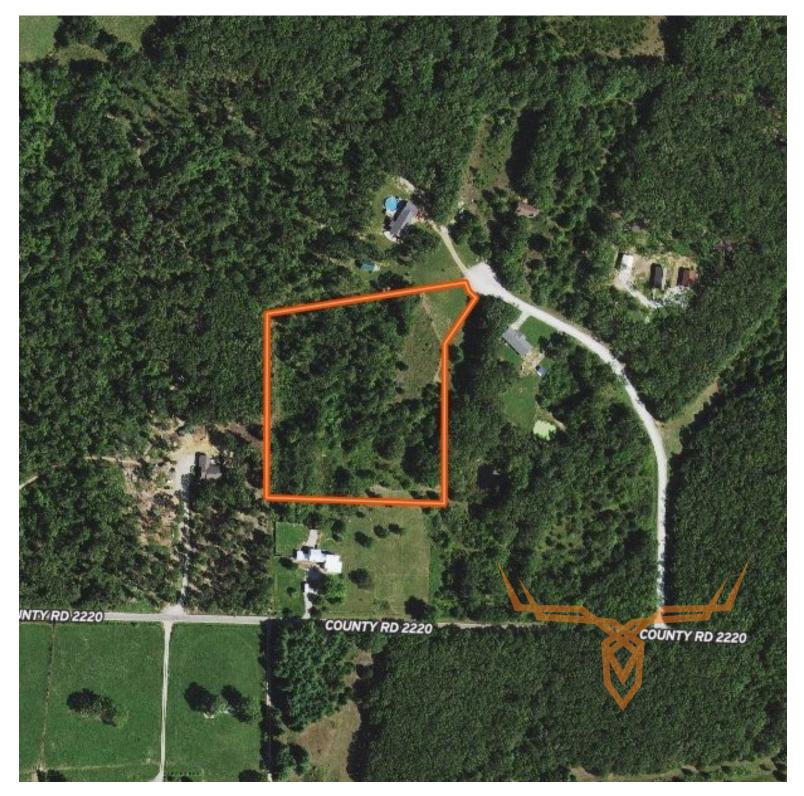

## **PROPERTY HIGHLIGHTS:**

- 5± acre build lot
- Established subdivision
- Mixture of open and timber
- Electric already run

**PRICE:** \$57,900 **ACRES:** 5.07± **COUNTY**: Phelps

- Cul de sac lot
- 13 min from Saint James and 16 min from Rolla
- 1 mile from Little Prairie Conservation Area (90+ acre lake)

## **PROPERTY DESCRIPTION:**

Sitting right in the heart of wine country is this 5± acre lot ready for its new owner! These 5± acres are a good mix of open ground to build with some nice timber to let your recreational heart run wild. Lots of wildlife sign on this lot allow for a peaceful evening enjoying what natures finest has to offer. This lot sits on the cul de sac and already has electric run. Location is ideal being just 13 minutes from St. James and 16 minutes to Rolla. Little Prairie Conservation Area is also 1 mile away boasting a 90+ acre lake and over 3 miles of walking trails! Come take a look at this ideal small acreage build site!