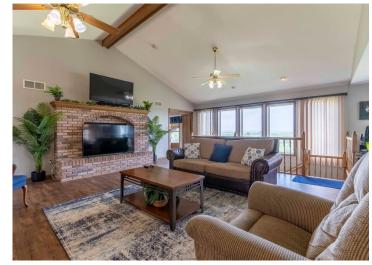

#### **PROPERTY HIGHLIGHTS:**

- Prestigious views of the Pike County Knobs
- Home on 12+/- acres (subject to survey)
- 3,000+ SF w/ 4 bed, 3.5 bath
- Newer LVT flooring on the main level
- Newer roof (3 years old)
- Newer geothermal unit

- Granite countertops, oak cabinets, vaulted ceiling in living room
- Eat-in kitchen with breakfast nook and separate dining
- New maintenance free deck (approx. 12x18)
- 2 car garage
- Clopton Schools
- Some restrictions

## **PROPERTY DESCRIPTION:**

Custom Ranch Home located amongst the prestigious views of Southern Pike County!! Situated on 12+/- acres, this 3,000 plus sf home is set up with a 4 Bed, 3.5 bath design featuring a very spacious living room with vaulted ceiling, large kitchen with eat-in island and breakfast nook, separate dining and a new outdoor deck. On the walkout lower level you will find approx. 1,200 sf of finished space with a family room, 2 bedrooms, 1 full bath and ample storage space. The home has been updated with some flooring, outdoor deck, geothermal unit and roof in the past 2-3 years. Super nice home located in a great area, the views are breathtaking, come see for yourself! Clopton schools. Some restrictions: No hogs, No dog kennels, No subdivision of this tract, No junkyards, No mobile home, or modular homes.