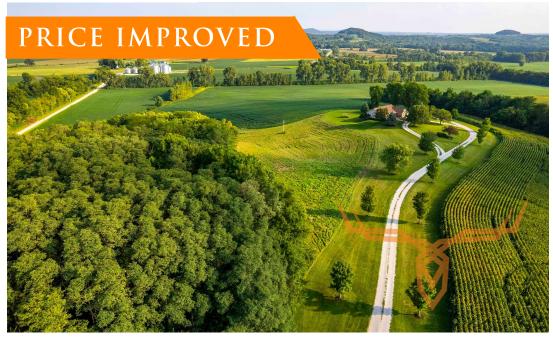

#### **PROPERTY HIGHLIGHTS:**

- Prestigious views of the Pike County Knobs
- Home on 12+/- acres (subject to survey)
- 3,000+ SF w/ 4 bed, 3.5 bath
- Newer LVT flooring on the main level
- Newer roof (3 years old)
- Newer geothermal unit

## **PROPERTY DESCRIPTION:**

Custom Ranch Home located amongst the prestigious views of Southern Pike County!! Situated on 12+/- acres, this 3,000 plus sf home is set up with a 4 Bed, 3.5 bath design featuring a very spacious living room with vaulted ceiling, large kitchen with eat-in island and breakfast nook, separate dining and a new outdoor deck. On the walkout lower level you will find approx. 1,200 sf of finished space with a family room, 2 bedrooms, 1 full bath and ample storage space. The home has been updated with some flooring, outdoor deck, geothermal unit and roof in the past 2-3 years. Super nice home located in a great area, the views are breathtaking, come see for yourself! Clopton schools. Some restrictions: No hogs, No dog kennels, No subdivision of this tract, No junkyards, No mobile home, or modular homes.