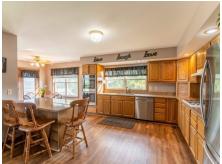

- Granite countertops, oak cabinets, vaulted ceiling in living room
- Eat-in kitchen with breakfast nook and separate dining
- New maintenance free deck (approx. 12x18)
- 2 car garage
- Clopton Schools
- Some restrictions

## **PROPERTY DESCRIPTION:**

Custom Ranch Home located amongst the prestigious views of Southern Pike County!! Situated on 12+/- acres, this 3,000 plus sf home is set up with a 4 Bed, 3.5 bath design featuring a very spacious living room with vaulted ceiling, large kitchen with eat-in island and breakfast nook, separate dining and a new outdoor deck. On the walkout lower level you will find approx. 1,200 sf of finished space with a family room, 2 bedrooms, 1 full bath and ample storage space. The home has been updated with some flooring, outdoor deck, geothermal unit and roof in the past 2-3 years. Super nice home located in a great area, the views are breathtaking, come see for yourself! Clopton schools. Some restrictions: No hogs, No dog kennels, No subdivision of this tract, No junkyards, No mobile home, or modular homes.