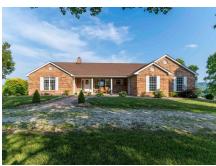

#### **PROPERTY HIGHLIGHTS:**

- Prestigious views of the Pike County Knobs
- Home on 12+/- acres (subject to survey)
- 3,000+ SF w/ 4 bed, 3.5 bath
- Newer LVT flooring on the main level
- Newer roof (3 years old)
- Newer geothermal unit

## **PROPERTY DESCRIPTION:**

Custom Ranch Home located amongst the prestigious views of Southern Pike County!! Situated on 12+/- acres, this 3,000 plus sf home is set up with a 4 Bed, 3.5 bath design featuring a very spacious living room with vaulted ceiling, large kitchen with eat-in island and breakfast nook, separate dining and a new outdoor deck. On the walkout lower level you will find approx. 1,200 sf of finished space with a family room, 2 bedrooms, 1 full bath and ample storage space. The home has been updated with some flooring, outdoor deck, geothermal unit and roof in the past 2-3 years. Super nice home located in a great area, the views are breathtaking, come see for yourself! Clopton schools. Some restrictions: No hogs, No dog kennels, No subdivision of this tract, No junkyards, No mobile home, or modular homes.