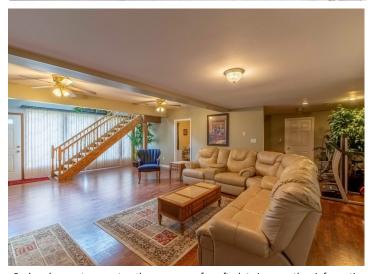

## **PROPERTY DESCRIPTION:**

Custom Ranch Home located amongst the prestigious views of Southern Pike County!! Situated on 12+/- acres, this 3,000 plus sf home is set up with a 4 Bed, 3.5 bath design featuring a very spacious living room with vaulted ceiling, large kitchen with eat-in island and breakfast nook, separate dining and a new outdoor deck. On the walkout lower level you will find approx. 1,200 sf of finished space with a family room, 2 bedrooms, 1 full bath and ample storage space. The home has been updated with some flooring, outdoor deck, geothermal unit and roof in the past 2-3 years. Super nice home located in a great area, the views are breathtaking, come see for yourself! Clopton schools. Some restrictions: No hogs, No dog kennels, No subdivision of this tract, No junkyards, No mobile home, or modular homes.