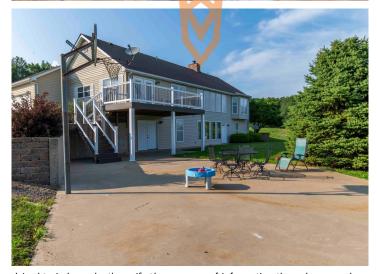

#### **PROPERTY HIGHLIGHTS:**

- Prestigious views of the Pike County Knobs
- Home on 12+/- acres (subject to survey)
- 3,000+ SF w/ 4 bed, 3.5 bath
- Newer LVT flooring on the main level
- Newer roof (3 years old)
- Newer geothermal unit

- Granite countertops, oak cabinets, vaulted ceiling in living room
- Eat-in kitchen with breakfast nook and separate dining
- New maintenance free deck (approx. 12x18)
- 2 car garage
- Clopton Schools
- Some restrictions

## **PROPERTY DESCRIPTION:**

Custom Ranch Home located amongst the prestigious views of Southern Pike County!! Situated on 12+/- acres, this 3,000 plus sf home is set up with a 4 Bed, 3.5 bath design featuring a very spacious living room with vaulted ceiling, large kitchen with eat-in island and breakfast nook, separate dining and a new outdoor deck. On the walkout lower level you will find approx. 1,200 sf of finished space with a family room, 2 bedrooms, 1 full bath and ample storage space. The home has been updated with some flooring, outdoor deck, geothermal unit and roof in the past 2-3 years. Super nice home located in a great area, the views are breathtaking, come see for yourself! Clopton schools. Some restrictions: No hogs, No dog kennels, No subdivision of this tract, No junkyards, No mobile home, or modular homes.