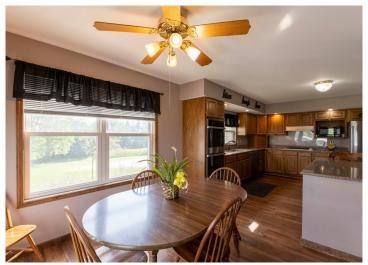

- Granite countertops, oak cabinets, vaulted ceiling in living room
- Eat-in kitchen with breakfast nook and separate dining
- New maintenance free deck (approx. 12x18)
- 2 car garage
- Clopton Schools
- Some restrictions

## **PROPERTY DESCRIPTION:**

Custom Ranch Home located amongst the prestigious views of Southern Pike County!! Situated on 12+/- acres, this 3,000 plus sf home is set up with a 4 Bed, 3.5 bath design featuring a very spacious living room with vaulted ceiling, large kitchen with eat-in island and breakfast nook, separate dining and a new outdoor deck. On the walkout lower level you will find approx. 1,200 sf of finished space with a family room, 2 bedrooms, 1 full bath and ample storage space. The home has been updated with some flooring, outdoor deck, geothermal unit and roof in the past 2-3 years. Super nice home located in a great area, the views are breathtaking, come see for yourself! Clopton schools. Some restrictions: No hogs, No dog kennels, No subdivision of this tract, No junkyards, No mobile home, or modular homes.