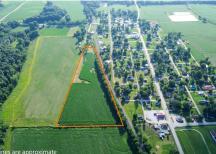

## 13.52± Acres of Cropland w/Future Development Potential For Sale—Pike County

www.TrophyPA.com • (855) 573-5263 • leads@trophypa.com

**PRICE:** \$199,000

**ACRES:** 13.52±

**COUNTY**: Pike

## PROPERTY HIGHLIGHTS:

- 13.52± Acre Tract
- Established Cropland
- Income Producing
- · Potential Residential Building Site
- Quiet, Rural Community

### PROPERTY DESCRIPTION:

Located in the heart of a serene rural community, this 13.52±-acre parcel presents a unique opportunity for both agricultural use and future development potential. With approximately 13 acres currently cultivated with row crops, this land is productive and ready for the upcoming seasons!