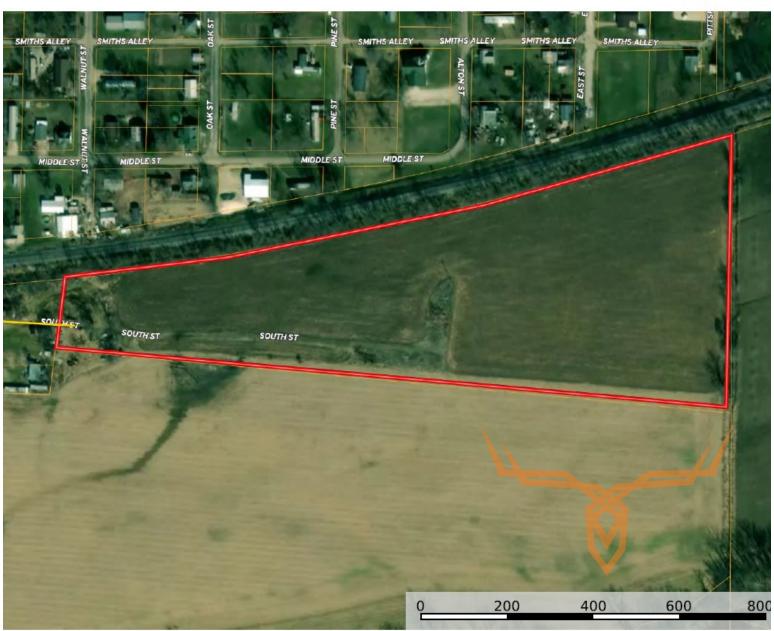

## 13.52± Acres of Cropland w/Future Development Potential For Sale—Pike County

www.TrophyPA.com • (855) 573-5263 • leads@trophypa.com

**PRICE:** \$199,000

**ACRES:** 13.52±

**COUNTY**: Pike

#### **PROPERTY ADDRESS:**

00 South Street Nebo, IL 62355

### PROPERTY DESCRIPTION:

Located in the heart of a serene rural community, this 13.52±-acre parcel presents a unique opportunity for both agricultural use and future development potential. With approximately 13 acres currently cultivated with row crops, this land is productive and ready for the upcoming seasons!