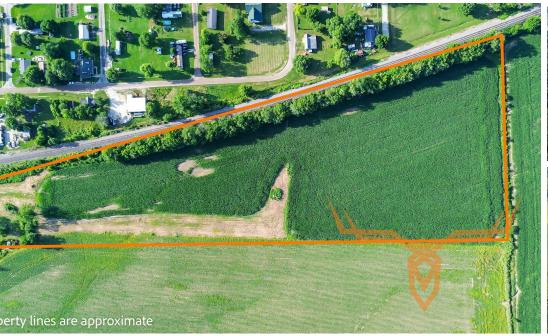

## 13.52± Acres of Cropland w/Future Development Potential For Sale—Pike County

www.TrophyPA.com • (855) 573-5263 • leads@trophypa.com

**PRICE:** \$199,000

**ACRES:** 13.52±

**COUNTY**: Pike

## PROPERTY HIGHLIGHTS:

- 13.52± Acre Tract
- Established Cropland
- Income Producing
- · Potential Residential Building Site
- Quiet, Rural Community

### PROPERTY DESCRIPTION:

Located in the heart of a serene rural community, this 13.52±-acre parcel presents a unique opportunity for both agricultural use and future development potential. With approximately 13 acres currently cultivated with row crops, this land is productive and ready for the upcoming seasons!