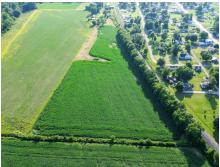

## 13.52± Acres of Cropland w/Future Development Potential For Sale—Pike County

www.TrophyPA.com • (855) 573-5263 • leads@trophypa.com

**PRICE:** \$199,000

**ACRES:** 13.52±

**COUNTY**: Pike

## PROPERTY HIGHLIGHTS:

- 13.52± Acre Tract
- Established Cropland
- Income Producing
- · Potential Residential Building Site
- Quiet, Rural Community

### PROPERTY DESCRIPTION:

Located in the heart of a serene rural community, this 13.52±-acre parcel presents a unique opportunity for both agricultural use and future development potential. With approximately 13 acres currently cultivated with row crops, this land is productive and ready for the upcoming seasons!