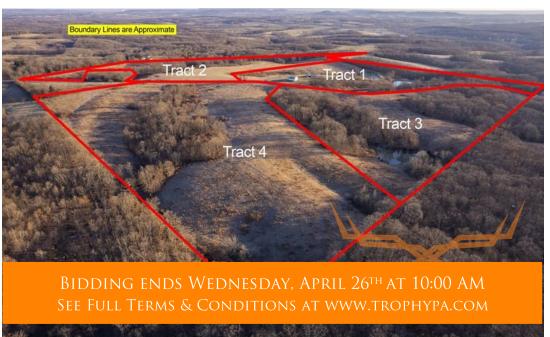

### ACRES: 132.3 COUNTY: Pike

### **AUCTION DETAILS:**

Property preview Saturday, April 8th 11AM to 2PM.

Amazing views in Pike County! The 132.3 surveyed acres will be offered in four tracts. The opportunity to buy land in these size tracts or the whole farm does not come up often. The farm is conveniently located within minutes of the town of Eolia, 38 minutes from Wentzville and within an hour of St. Louis County. Whether it's a homesite, hunting, mini farm or weekend getaway each tract offers a little bit of everything. Two of the tracts have two ponds each! The ponds have been well maintained and feature clear water. Each of the four tracts offer some timber and some open ground. The possibilities are endless!

<u>Tract 1</u>: 32.59 acres with house, barn, and metal carport. This track offers the best view and highest spot on the farm. It is one of the highest elevations in Pike County and has an unbelievable view of the Pike County knobs. The house is a fixer upper and will be sold as is. While you could rehab the current home or build new, you won't be disappointed when you look out your back door. The metal carport is extremely sound and is perfect for keeping equipment out of the weather. The barn is in need of some repair but also offers plenty of storage and many options. A huge feature of the tract is also the two beautiful ponds!! Bring the fishing pole!

## Pike County Missouri Land iAuction - Raab Farm

www.TrophyPA.com • (855) 573-5263 • leads@trophypa.com

<u>Tract 2:</u> 38.88 acres with another great home site and fantastic view. This tract offers approximately 12 acres in open ground and the rest in cover and woods. This tract has a lot of good deer sign and is ready to hunt.

<u>Tract 3:</u> 28.55 acres of wooded draws and open areas. While this is the smallest tract offered it still has it all. There is a home site at the top portion of the tract where a cabin once sat. Electric is readily available. If you enjoy fishing it also has 2 ponds!! This is the place if you want to walk out your back door and fish.

<u>Tract 4</u>: 32.28! This tract offers a third fantastic home sight on top of the ridge. It is covered in deer sign as this seems to be a travel way from the neighboring large timber. The fields have been allowed to grow up, but could easily be converted back into tillable or hay. This tract has so many options.