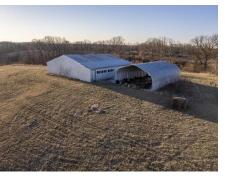

<u>Tract 1</u>: 32.59 acres with house, barn, and metal carport. This track offers the best view and highest spot on the farm. It is one of the highest elevations in Pike County and has an unbelievable view of the Pike County knobs. The house is a fixer upper and will be sold as is. While you could rehab the current home or build new, you won't be disappointed when you look out your back door. The metal carport is extremely sound and is perfect for keeping equipment out of the weather. The barn is in need of some repair but also offers plenty of storage and many options. A huge feature of the tract is also the two beautiful ponds!! Bring the fishing pole!