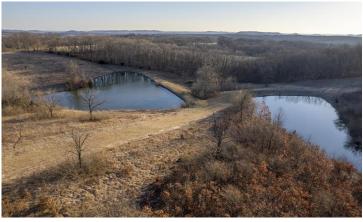

### **AUCTION DETAILS:**

Property preview Saturday, April 8th 11AM to 2PM.

Amazing views in Pike County! The 132.3 surveyed acres will be offered in four tracts. The opportunity to buy land in these size tracts or the whole farm does not come up often. The farm is conveniently located within minutes of the town of Eolia, 38 minutes from Wentzville and within an hour of St. Louis County. Whether it's a homesite, hunting, mini farm or weekend getaway each tract offers a little bit of everything. Two of the tracts have two ponds each! The ponds have been well maintained and feature clear water. Each of the four tracts offer some timber and some open ground. The possibilities are endless!

<u>Tract 1</u>: 32.59 acres with house, barn, and metal carport. This track offers the best view and highest spot on the farm. It is one of the highest elevations in Pike County and has an unbelievable view of the Pike County knobs. The house is a fixer upper and will be sold as is. While you could rehab the current home or build new, you won't be disappointed when you look out your back door. The metal carport is extremely sound and is perfect for keeping equipment out of the weather. The barn is in need of some repair but also offers plenty of storage and many options. A huge feature of the tract is also the two beautiful ponds!! Bring the fishing pole!

<u>Tract 3:</u> 28.55 acres of wooded draws and open areas. While this is the smallest tract offered it still has it all. There is a home site at the top portion of the tract where a cabin once sat. Electric is readily available. If you enjoy fishing it also has 2 ponds!! This is the place if you want to walk out your back door and fish.