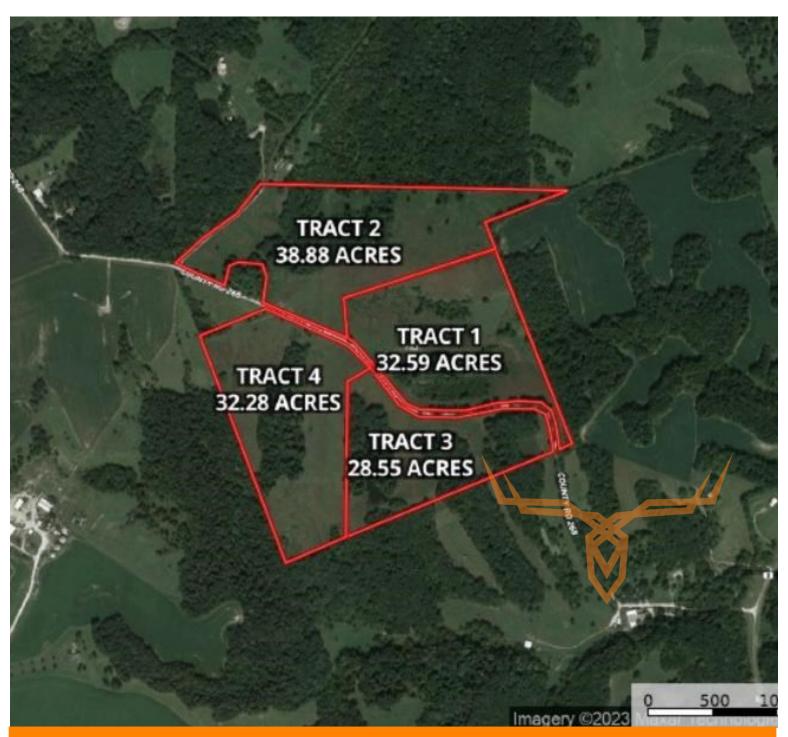

### ACRES: 132.3 COUNTY: Pike

### **AUCTION DETAILS:**

Property preview Saturday, April 8th 11AM to 2PM.

Amazing views in Pike County! The 132.3 surveyed acres will be offered in four tracts. The opportunity to buy land in these size tracts or the whole farm does not come up often. The farm is conveniently located within minutes of the town of Eolia, 38 minutes from Wentzville and within an hour of St. Louis County. Whether it's a homesite, hunting, mini farm or weekend getaway each tract offers a little bit of everything. Two of the tracts have two ponds each! The ponds have been well maintained and feature clear water. Each of the four tracts offer some timber and some open ground. The possibilities are endless!

<u>Tract 1</u>: 32.59 acres with house, barn, and metal carport. This track offers the best view and highest spot on the farm. It is one of the highest elevations in Pike County and has an unbelievable view of the Pike County knobs. The house is a fixer upper and will be sold as is. While you could rehab the current home or build new, you won't be disappointed when you look out your back door. The metal carport is extremely sound and is perfect for keeping equipment out of the weather. The barn is in need of some repair but also offers plenty of storage and many options. A huge feature of the tract is also the two beautiful ponds!! Bring the fishing pole!

## Pike County Missouri Land iAuction - Raab Farm

www.TrophyPA.com • (855) 573-5263 • leads@trophypa.com

<u>Tract 2:</u> 38.88 acres with another great home site and fantastic view. This tract offers approximately 12 acres in open ground and the rest in cover and woods. This tract has a lot of good deer sign and is ready to hunt.

<u>Tract 3:</u> 28.55 acres of wooded draws and open areas. While this is the smallest tract offered it still has it all. There is a home site at the top portion of the tract where a cabin once sat. Electric is readily available. If you enjoy fishing it also has 2 ponds!! This is the place if you want to walk out your back door and fish.

<u>Tract 4</u>: 32.28! This tract offers a third fantastic home sight on top of the ridge. It is covered in deer sign as this seems to be a travel way from the neighboring large timber. The fields have been allowed to grow up, but could easily be converted back into tillable or hay. This tract has so many options.