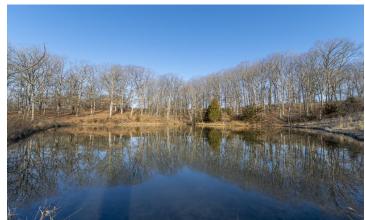

### **AUCTION DETAILS:**

Property preview Saturday, April 8th 11AM to 2PM.

Amazing views in Pike County! The 132.3 surveyed acres will be offered in four tracts. The opportunity to buy land in these size tracts or the whole farm does not come up often. The farm is conveniently located within minutes of the town of Eolia, 38 minutes from Wentzville and within an hour of St. Louis County. Whether it's a homesite, hunting, mini farm or weekend getaway each tract offers a little bit of everything. Two of the tracts have two ponds each! The ponds have been well maintained and feature clear water. Each of the four tracts offer some timber and some open ground. The possibilities are endless!

<u>Tract 1</u>: 32.59 acres with house, barn, and metal carport. This track offers the best view and highest spot on the farm. It is one of the highest elevations in Pike County and has an unbelievable view of the Pike County knobs. The house is a fixer upper and will be sold as is. While you could rehab the current home or build new, you won't be disappointed when you look out your back door. The metal carport is extremely sound and is perfect for keeping equipment out of the weather. The barn is in need of some repair but also offers plenty of storage and many options. A huge feature of the tract is also the two beautiful ponds!! Bring the fishing pole!

<u>Tract 3:</u> 28.55 acres of wooded draws and open areas. While this is the smallest tract offered it still has it all. There is a home site at the top portion of the tract where a cabin once sat. Electric is readily available. If you enjoy fishing it also has 2 ponds!! This is the place if you want to walk out your back door and fish.