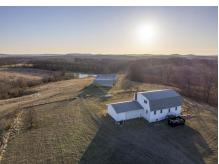

<u>Tract 1</u>: 32.59 acres with house, barn, and metal carport. This track offers the best view and highest spot on the farm. It is one of the highest elevations in Pike County and has an unbelievable view of the Pike County knobs. The house is a fixer upper and will be sold as is. While you could rehab the current home or build new, you won't be disappointed when you look out your back door. The metal carport is extremely sound and is perfect for keeping equipment out of the weather. The barn is in need of some repair but also offers plenty of storage and many options. A huge feature of the tract is also the two beautiful ponds!! Bring the fishing pole!