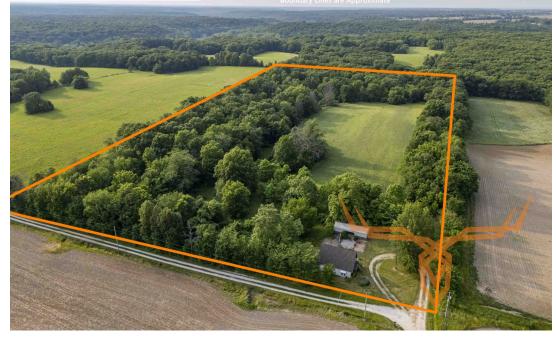

## Secluded 16± Acre Cabin Retreat w/Pond & Abundant Wildlife For Sale—Pike County

www.TrophyPA.com · (855) 573-5263 · leads@trophypa.com

**PROPERTY ADDRESS:** 14505 Pike 33 Curryville, MO 63339

#### **PROPERTY DESCRIPTION:**

Escape to your own private retreat with this charming, secluded cabin set on 16± expansive acres in picturesque Pike County, Missouri. This property is a dream come true for outdoor enthusiasts, hunters, or anyone seeking serenity and seclusion away from the hustle and bustle of everyday life. As you step outside, you'll be greeted by frequent sightings of deer, turkey, and various native wildlife right in your backyard. Whether you're enjoying your morning coffee on the porch, exploring the wooded trails, or setting up a hunting blind, this property provides the perfect balance of tranquility and adventure. Additionally, the sellers are open to the possibility of selling just the cabin along with a smaller plot of land, presenting an opportunity for those looking for a more manageable slice of this natural paradise.

PRICE: \$275,000 ACRES: 16± COUNTY: Pike

**PRESENTED BY:** 