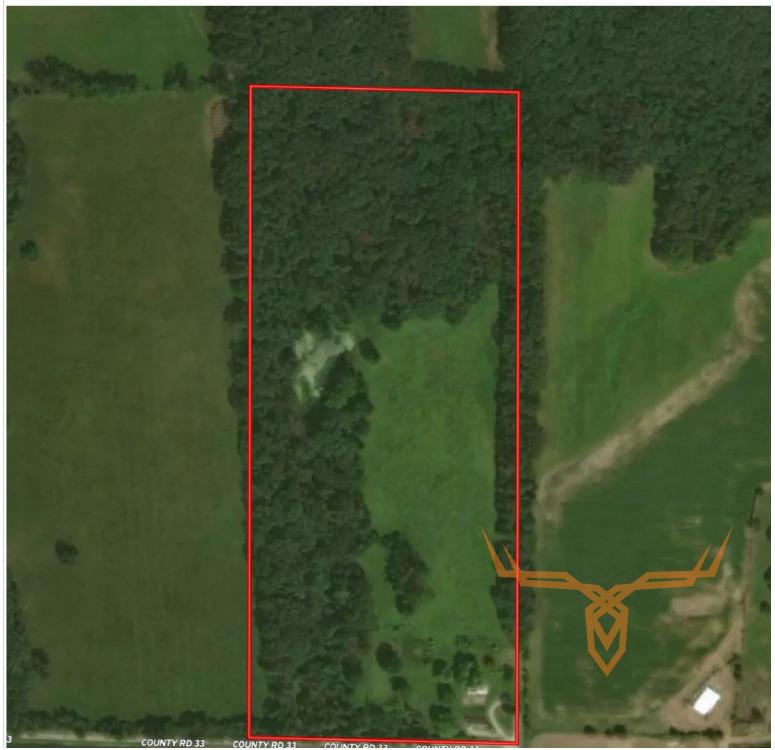

## Secluded 16± Acre Cabin Retreat w/Pond & Abundant Wildlife For Sale—Pike County

www.TrophyPA.com · (855) 573-5263 · leads@trophypa.com

**PROPERTY ADDRESS:** 14505 Pike 33 Curryville, MO 63339

#### **PROPERTY DESCRIPTION:**

Escape to your own private retreat with this charming, secluded cabin set on 16± expansive acres in picturesque Pike County, Missouri. This property is a dream come true for outdoor enthusiasts, hunters, or anyone seeking serenity and seclusion away from the hustle and bustle of everyday life. As you step outside, you'll be greeted by frequent sightings of deer, turkey, and various native wildlife right in your backyard. Whether you're enjoying your morning coffee on the porch, exploring the wooded trails, or setting up a hunting blind, this property provides the perfect balance of tranquility and adventure. Additionally, the sellers are open to the possibility of selling just the cabin along with a smaller plot of land, presenting an opportunity for those looking for a more manageable slice of this natural paradise.

PRICE: \$275,000 ACRES: 16± COUNTY: Pike

**PRESENTED BY:** 