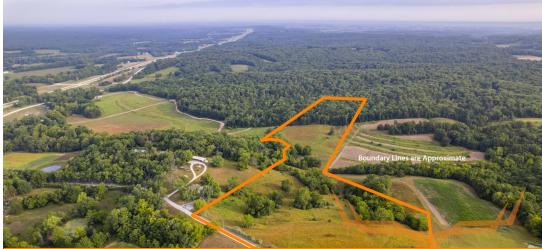

**PROPERTY ADDRESS:** 00 Pike County Road 132 Bowling Green, MO 63334 ACRES: 20.4 COUNTY: Pike

### **AUCTION DETAILS:**

Welcome to your own piece of paradise in Pike County, MO, near the charming town of Bowling Green. This breathtaking 20.4-acre property offers a unique opportunity to embrace the serenity of nature and build your dream home amidst gently rolling terrain. With its captivating land-scapes and new homesite locations, this land beckons you to create a truly special retreat.

The property boasts breathtaking views that seem to stretch forever, inviting you to unwind and reconnect with the beauty of the surrounding countryside. The picturesque scenery offers a sense of peace and tranquility, making it an ideal sanctuary for those seeking a respite from the hustle and bustle of city life.