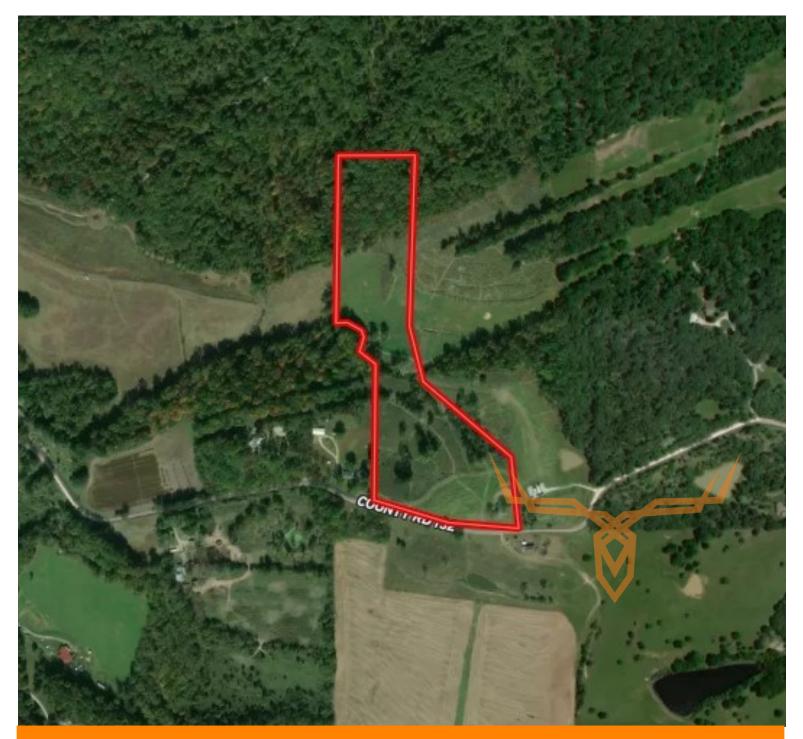

**PROPERTY ADDRESS:** 00 Pike County Road 132 Bowling Green, MO 63334 ACRES: 20.4 COUNTY: Pike

### **AUCTION DETAILS:**

Welcome to your own piece of paradise in Pike County, MO, near the charming town of Bowling Green. This breathtaking 20.4-acre property offers a unique opportunity to embrace the serenity of nature and build your dream home amidst gently rolling terrain. With its captivating land-scapes and new homesite locations, this land beckons you to create a truly special retreat.