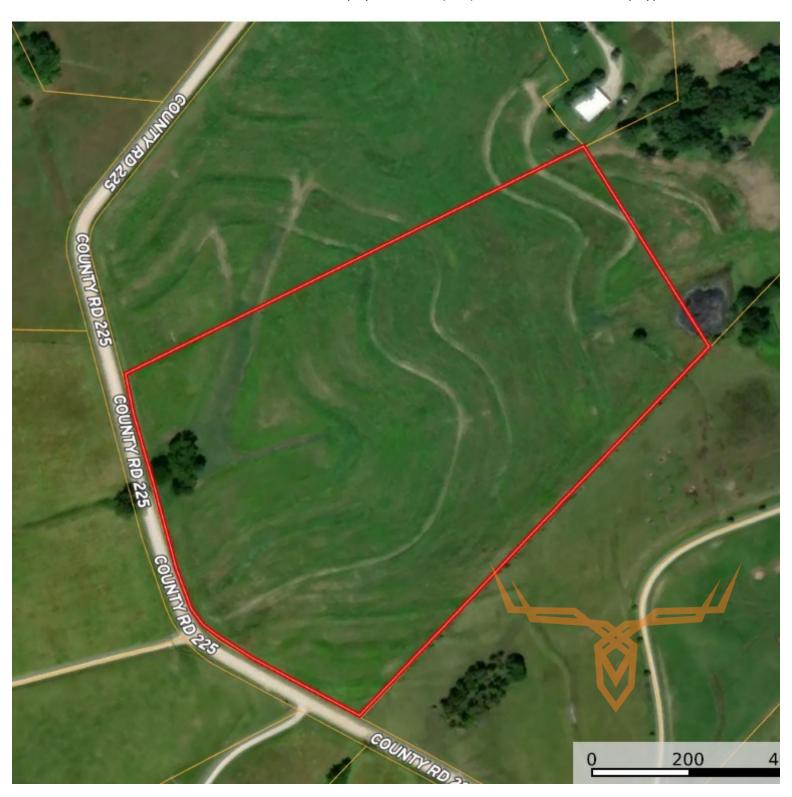

### **PROPERTY ADDRESS:**

00 Pike 225 Eolia, MO 63344

### PROPERTY HIGHLIGHTS:

- 21± Acres
- 18± Tillable
- Great Views
- No Restrictions
- Electric on Site
- Water Connection at the Road

### **PROPERTY DESCRIPTION:**

Picturesque property in Pike County! This 21± acre property is mostly tillable with 18± acres currently in row-crop. There is currently a farm agreement in place until 2024 harvest. There is electric on site and water connection at the road. The view is hard to beat and there are no restrictions on the property. There are many places on this property you could build your dream home. Don't miss out on this great property with so much to offer.