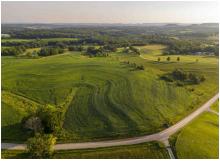

### **PROPERTY DESCRIPTION:**

Picturesque property in Pike County! This 21± acre property is mostly tillable with 18± acres currently in row-crop. There is currently a farm agreement in place until 2024 harvest. There is electric on site and water connection at the road. The view is hard to beat and there are no restrictions on the property. There are many places on this property you could build your dream home. Don't miss out on this great property with so much to offer.