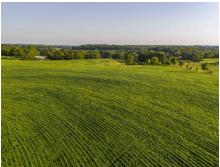

### **PROPERTY DESCRIPTION:**

Picturesque property in Pike County! This 21± acre property is mostly tillable with 18± acres currently in row-crop. There is currently a farm agreement in place until 2024 harvest. There is electric on site and water connection at the road. The view is hard to beat and there are no restrictions on the property. There are many places on this property you could build your dream home. Don't miss out on this great property with so much to offer.