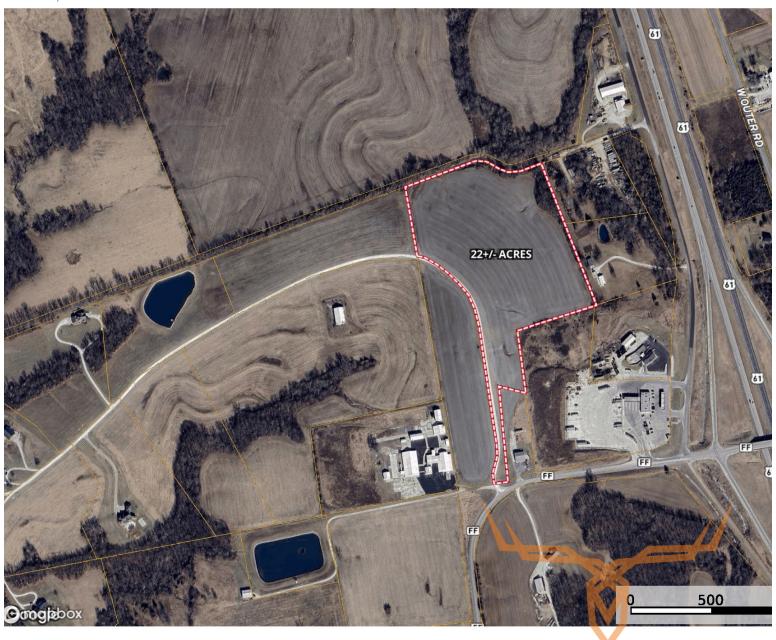

### PROPERTY HIGHLIGHTS:

- 22+/- Acres in Eolia, MO
- No Restrictions
- Vacant Land
- Electric at North End of Property
- on County Road
- County Water Available
- Less Than 1 Mile From Hwy 61
- Potential to Build Multiple Homes

### PROPERTY DESCRIPTION:

Discover an outstanding investment opportunity in the heart of Southern Pike County, one of Missouri's most sought-after real estate markets. This expansive 22±-acre parcel in Eolia offers an ideal setting for potential development projects. Boasting numerous investment opportunities, this NON-RESTRICTED land is mostly tillable and currently being farmed. The property features electric service availability at its northern end along the county road, for possible residential or commercial developments. Additionally, county water availability adds another layer of feasibility for various building options. The possibilities are endless, whether you're looking to build one dream home or develop a multifamily housing complex. Consider building storage rental facilities, RV lots, an apartment complex, or even a banquet hall or sports complex. The rapidly appreciating value of land in this area, largely thanks to its proximity to St. Louis, makes this an exceptional investment opportunity. Families will appreciate the quality education offered by Clopton Schools, making this location even more attractive for future residents.