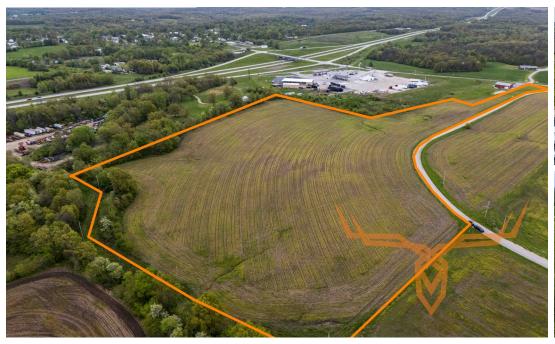

### PROPERTY HIGHLIGHTS:

- 22+/- Acres in Eolia, MO
- No Restrictions
- Vacant Land
- Electric at North End of Property
- on County Road
- County Water Available
- Less Than 1 Mile From Hwy 61
- Potential to Build Multiple Homes

### PROPERTY DESCRIPTION:

Discover an outstanding investment opportunity in the heart of Southern Pike County, one of Missouri's most sought-after real estate markets. This expansive 22±-acre parcel in Eolia offers an ideal setting for potential development projects. Boasting numerous investment opportunities, this NON-RESTRICTED land is mostly tillable and currently being farmed. The property features electric service availability at its northern end along the county road, for possible residential or commercial developments. Additionally, county water availability adds another layer of feasibility for various building options. The possibilities are endless, whether you're looking to build one dream home or develop a multifamily housing complex. Consider building storage rental facilities, RV lots, an apartment complex, or even a banquet hall or sports complex. The rapidly appreciating value of land in this area, largely thanks to its proximity to St. Louis, makes this an exceptional investment opportunity. Families will appreciate the quality education offered by Clopton Schools, making this location even more attractive for future residents.