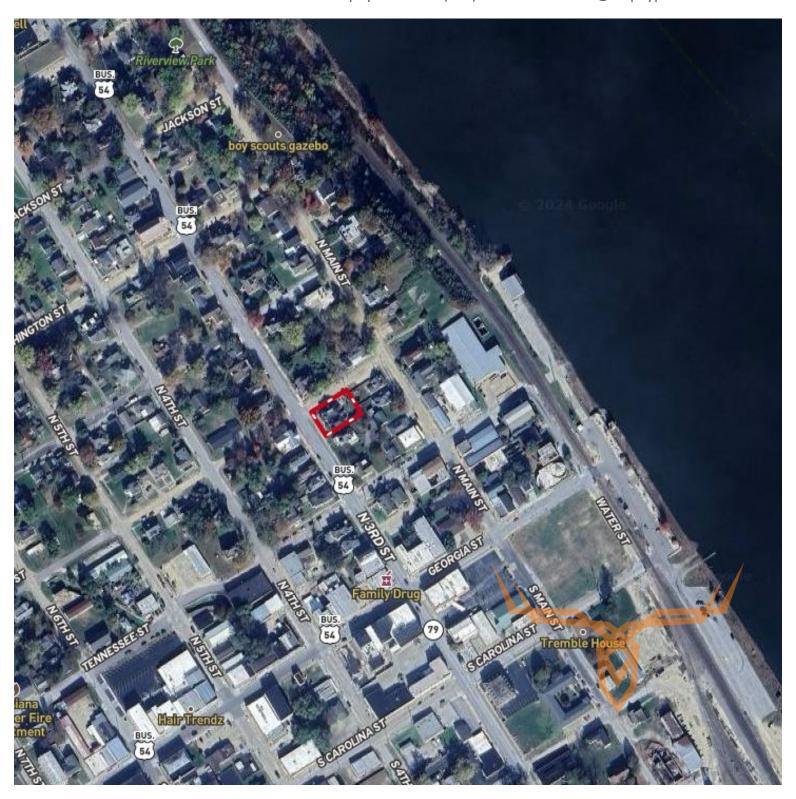

3 years. Selling property As-Is. Seller requires a 48 hour notice to show the property.



PRESENTED BY:

### **JOE OGDEN Land Specialist**

M: (636) 358-3567 P: (855) 573-5263 x707 E: jogden@trophypa.com

#### **Trophy Properties and Auction**

640 Cepi Drive Suite 100 Chesterfield, MO 63005

www.Trophypa.com leads@trophypa.com



# Multi-Family Investment Property Opportunity - Pike County

www.TrophyPA.com • (855) 573-5263 • leads@trophypa.com













Broker does not guarantee the accuracy of sq. ft., lot size, or other information, buyer is advised to independently verify the accuracy of information through personal inspection and with appropriate professionals



# Multi-Family Investment Property Opportunity - Pike County

www.TrophyPA.com • (855) 573-5263 • leads@trophypa.com