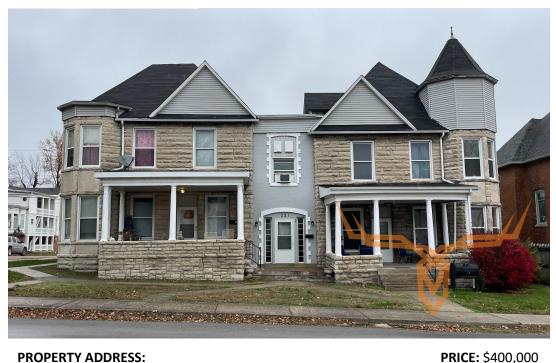

#### **PROPERTY ADDRESS:**

221 N. 3rd Street Louisiana, MO 63353

### PROPERTY DESCRIPTION:

Investment opportunity in Pike County, MO. Located in Louisiana, this 6 unit apartment building is fully rented and ready for a new owner. 2 units are 1 bed / 1 bath; 2 units are 2 bed / 1 bath; 2 units are 3 bed / 1 bath. \$3,250 total monthly income. Some recent updates include updated kitchens, floors and new furnace / AC in units 1 & 6. The tenants pay for utilities. Seller has owned this property for 23 years. Selling property As-Is. Seller requires a 48 hour notice to show the property.