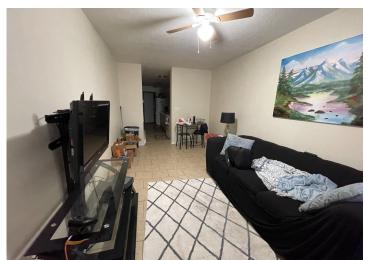

#### **PROPERTY HIGHLIGHTS:**

- 2 units are 1 Bed / 1 Bath
- 2 units are 2 Bed / 1 Bath
- 2 units are 3 Bed / 1 Bath
- \$3,250 monthly income
- All rents due 1st of each month
- Tenants pay for utilities
- All kitchens updated (4 years ago)
- New floors in unit 1 & 6 (2 years ago)

- New furnace / AC unit to be installed in Unit 1
- New furnace / AC installed in unit 6 (1 year old)
- 1 Bedroom units have window AC / baseboard heat
- Unit 1 & 3 have laundry
- Being Sold in As-Is/Where-Is

### PROPERTY DESCRIPTION:

Investment opportunity in Pike County, MO. Located in Louisiana, this 6 unit apartment building is fully rented and ready for a new owner. 2 units are 1 bed / 1 bath; 2 units are 2 bed / 1 bath; 2 units are 3 bed / 1 bath. \$3,250 total monthly income. Some recent updates include updated kitchens, floors and new furnace / AC in units 1 & 6. The tenants pay for utilities. Seller has owned this property for 23 years. Selling property As-Is. Seller requires a 48 hour notice to show the property.