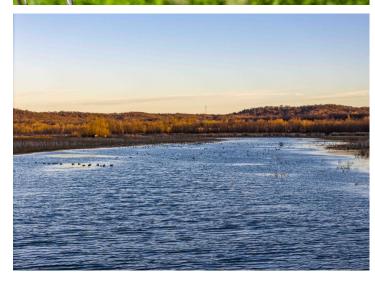

### **PROPERTY DESCRIPTION:**

Welcome to Salt River Valley Hunt Club. This exceptional 221.1 acre property in Pike County, MO offers premier waterfowl hunting in an excellent flyway. The land consists of 221.1 acres in Wetlands Reserve Program (WRP) with two 4-inch wells and strategically placed steel pit blinds, giving you a turn key waterfowl hunting opportunity. Whether you're an avid hunter or someone who appreciates wildlife habitat and nature, this land offers many opportunities to connect with the outdoors. Situated just north of Louisiana, MO, and south of the Ted Shanks Conservation Area, this property provides excellent hunting within 1.5 hr of St. Louis.