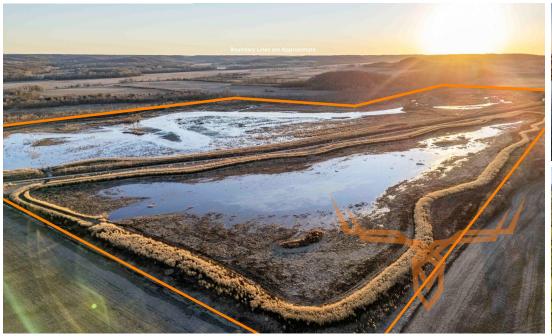

### **PROPERTY HIGHLIGHTS:**

- 221.1 Acres Enrolled in WRP
- Two 4" Wells, Two Steel Pit Blinds, Levee's and Water Control Structures
- Only 1 mile from Ted Shanks and 2.5 miles from the Confluence of

- World Class Waterfowl Hunting
- 1.5 Hours from St. Louis and 15 minutes from Bowling Green

### **PROPERTY DESCRIPTION:**

Welcome to Salt River Valley Hunt Club. This exceptional 221.1 acre property in Pike County, MO offers premier waterfowl hunting in an excellent flyway. The land consists of 221.1 acres in Wetlands Reserve Program (WRP) with two 4-inch wells and strategically placed steel pit blinds, giving you a turn key waterfowl hunting opportunity. Whether you're an avid hunter or someone who appreciates wildlife habitat and nature, this land offers many opportunities to connect with the outdoors. Situated just north of Louisiana, MO, and south of the Ted Shanks Conservation Area, this property provides excellent hunting within 1.5 hr of St. Louis.