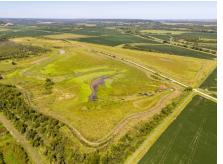

### **PROPERTY HIGHLIGHTS:**

- 221.1 Acres Enrolled in WRP
- Two 4" Wells, Two Steel Pit Blinds, Levee's and Water Control Structures
- Only 1 mile from Ted Shanks and 2.5 miles from the Confluence of

- World Class Waterfowl Hunting
- 1.5 Hours from St. Louis and 15 minutes from Bowling Green

### **PROPERTY DESCRIPTION:**

Welcome to Salt River Valley Hunt Club. This exceptional 221.1 acre property in Pike County, MO offers premier waterfowl hunting in an excellent flyway. The land consists of 221.1 acres in Wetlands Reserve Program (WRP) with two 4-inch wells and strategically placed steel pit blinds, giving you a turn key waterfowl hunting opportunity. Whether you're an avid hunter or someone who appreciates wildlife habitat and nature, this land offers many opportunities to connect with the outdoors. Situated just north of Louisiana, MO, and south of the Ted Shanks Conservation Area, this property provides excellent hunting within 1.5 hr of St. Louis.