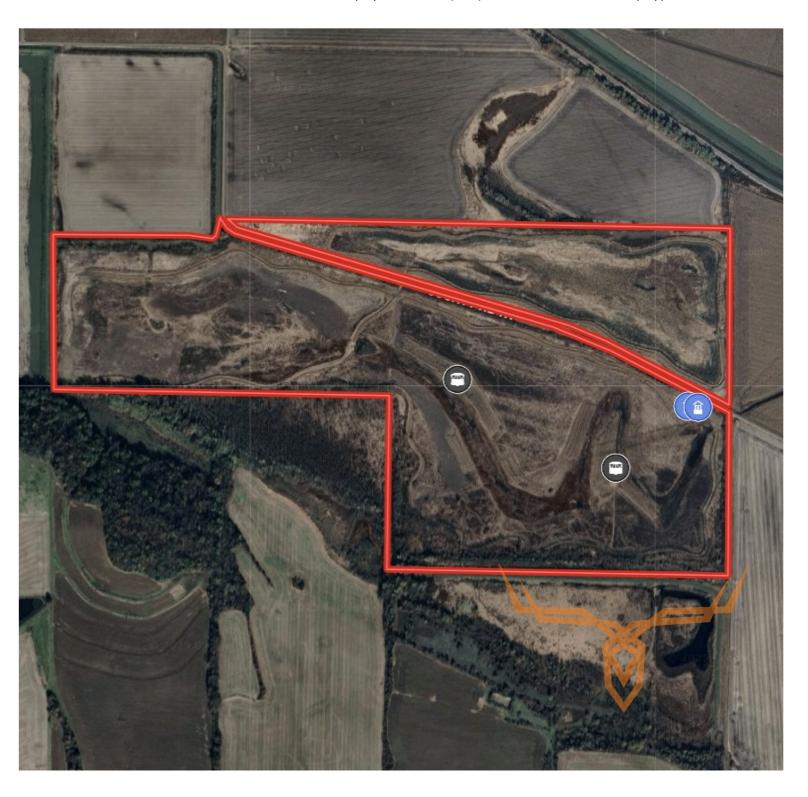

### **PROPERTY HIGHLIGHTS:**

- 221.1 Acres Enrolled in WRP
- Two 4" Wells, Two Steel Pit Blinds, Levee's and Water Control Structures
- Only 1 mile from Ted Shanks and 2.5 miles from the Confluence of

- World Class Waterfowl Hunting
- 1.5 Hours from St. Louis and 15 minutes from Bowling Green

### **PROPERTY DESCRIPTION:**

Welcome to Salt River Valley Hunt Club. This exceptional 221.1 acre property in Pike County, MO offers premier waterfowl hunting in an excellent flyway. The land consists of 221.1 acres in Wetlands Reserve Program (WRP) with two 4-inch wells and strategically placed steel pit blinds, giving you a turn key waterfowl hunting opportunity. Whether you're an avid hunter or someone who appreciates wildlife habitat and nature, this land offers many opportunities to connect with the outdoors. Situated just north of Louisiana, MO, and south of the Ted Shanks Conservation Area, this property provides excellent hunting within 1.5 hr of St. Louis.