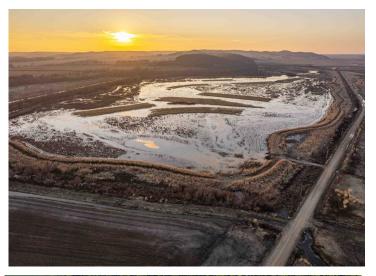

### **PROPERTY DESCRIPTION:**

Welcome to Salt River Valley Hunt Club. This exceptional 221.1 acre property in Pike County, MO offers premier waterfowl hunting in an excellent flyway. The land consists of 221.1 acres in Wetlands Reserve Program (WRP) with two 4-inch wells and strategically placed steel pit blinds, giving you a turn key waterfowl hunting opportunity. Whether you're an avid hunter or someone who appreciates wildlife habitat and nature, this land offers many opportunities to connect with the outdoors. Situated just north of Louisiana, MO, and south of the Ted Shanks Conservation Area, this property provides excellent hunting within 1.5 hr of St. Louis.