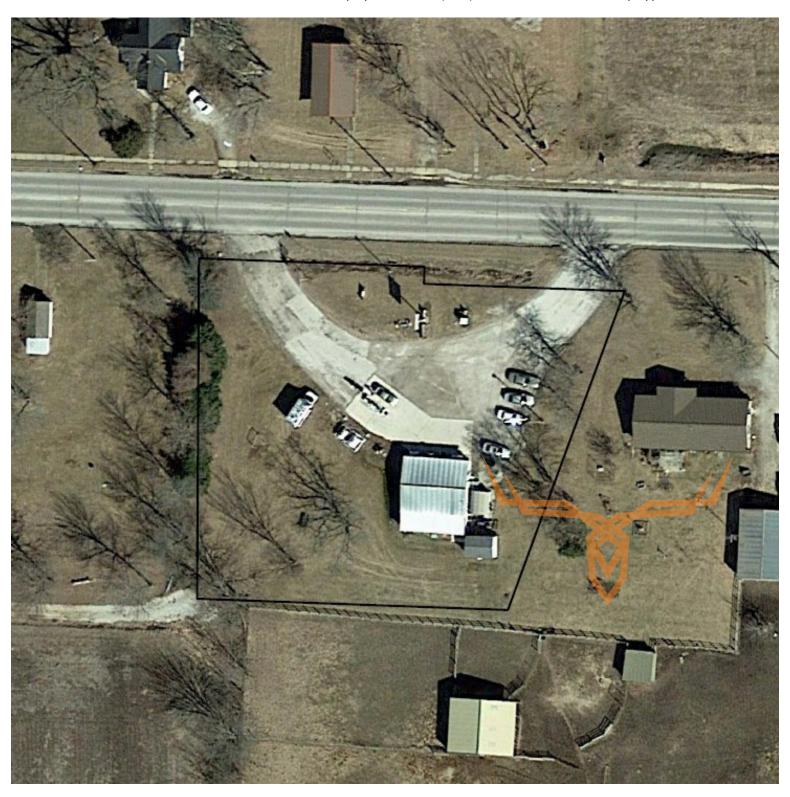

### **PROPERTY ADDRESS:**

306 E. Main Street Curryville, MO 63339

#### **PROPERTY HIGHLIGHTS:**

- Investment Opportunity
- Convenience Shop
- Only Gas Station in Town
- 1 Acre
- Hwy 54 Frontage

- Mark Twain Lake Traffic
- Established Business