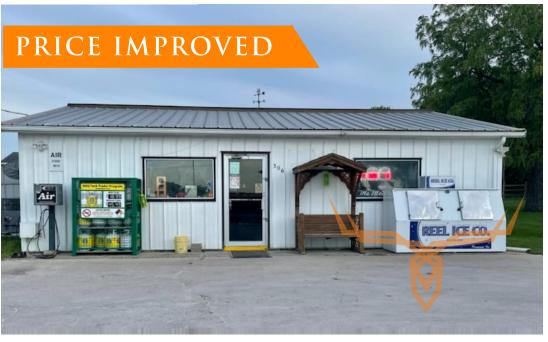

## PROPERTY DESCRIPTION:

Great investment opportunity!!! Here's your chance to own an established gas station and quick shop. With consistent business from local customers and a constant flow of Mark Twain Lake traffic, this is a great opportunity to buy a family-owned business. The business sits directly along Highway 54 so the sky's the limit on what you can sell from this location!