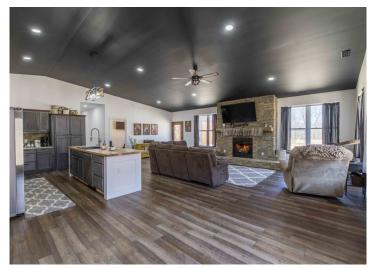

## **PROPERTY HIGHLIGHTS:**

• 4 bed/5 bath custom shouse

6,000 sf living space

10 ft ceilings

Walk in closets

- 32 Acres
- Bowling Green Schools
- Hunting
- Recreation

## PROPERTY DESCRIPTION:

Welcome to your dream home nestled on 32 surveyed acres in serene Pike County, MO. This remarkable property offers a new 4-bed, 5-bath custom shouse & is situated amongst some of the best whitetail & turkey hunting Pike County has to offer. Thoughtfully designed shouse w/ modern amenities & stylish finishes. Kitchen equipped w/ stainless appliances, custom cabinets, solid surface & butcher block counters, & a convenient walk-in pantry. Master suite offers a tranquil retreat featuring a relaxing whirlpool tub. Additional highlights include open floor plan, 10-ft ceilings, walk-in closets, main floor laundry, & high-speed internet. The large shop for plenty of storage for vehicles, equipment, & all your toys. Property boasts a perfect blend of tillable land, MO hardwoods & is a hunter's paradise. Expansive acreage offers wonderful privacy & recreational opportunities, including a nice creek to explore w/ neat rock structures. Don't miss out on the opportunity to own such a unique property! Bowling Green School District.