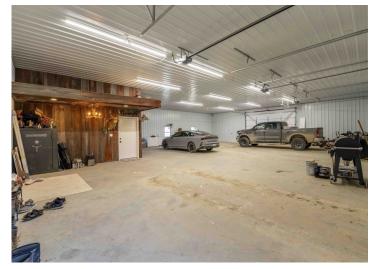

## PROPERTY DESCRIPTION:

Welcome to your dream home nestled on 32 surveyed acres in serene Pike County, MO. This remarkable property offers a new 4-bed, 5-bath custom shouse & is situated amongst some of the best whitetail & turkey hunting Pike County has to offer. Thoughtfully designed shouse w/ modern amenities & stylish finishes. Kitchen equipped w/ stainless appliances, custom cabinets, solid surface & butcher block counters, & a convenient walk-in pantry. Master suite offers a tranquil retreat featuring a relaxing whirlpool tub. Additional highlights include open floor plan, 10-ft ceilings, walk-in closets, main floor laundry, & high-speed internet. The large shop for plenty of storage for vehicles, equipment, & all your toys. Property boasts a perfect blend of tillable land, MO hardwoods & is a hunter's paradise. Expansive acreage offers wonderful privacy & recreational opportunities, including a nice creek to explore w/ neat rock structures. Don't miss out on the opportunity to own such a unique property! Bowling Green School District.