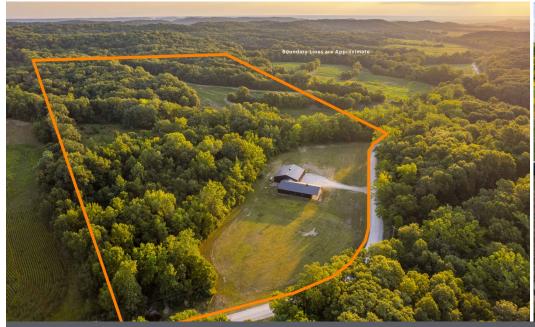

**SCHOOLS DIST:** Bowling Green

TAXES: \$1,851 TAX YEAR: 2022

Acres: 32

## **PROPERTY HIGHLIGHTS:**

• 4 bed/5 bath custom shouse

6,000 sf living space

10 ft ceilings

Walk in closets

- 32 Acres
- Bowling Green Schools
- Hunting
- Recreation

## PROPERTY DESCRIPTION:

Welcome to your dream home nestled on 32 surveyed acres in serene Pike County, MO. This remarkable property offers a new 4-bed, 5-bath custom shouse & is situated amongst some of the best whitetail & turkey hunting Pike County has to offer. Thoughtfully designed shouse w/ modern amenities & stylish finishes. Kitchen equipped w/ stainless appliances, custom cabinets, solid surface & butcher block counters, & a convenient walk-in pantry. Master suite offers a tranquil retreat featuring a relaxing whirlpool tub. Additional highlights include open floor plan, 10-ft ceilings, walk-in closets, main floor laundry, & high-speed internet. The large shop for plenty of storage for vehicles, equipment, & all your toys. Property boasts a perfect blend of tillable land, MO hardwoods & is a hunter's paradise. Expansive acreage offers wonderful privacy & recreational opportunities, including a nice creek to explore w/ neat rock structures. Don't miss out on the opportunity to own such a unique property! Bowling Green School District.