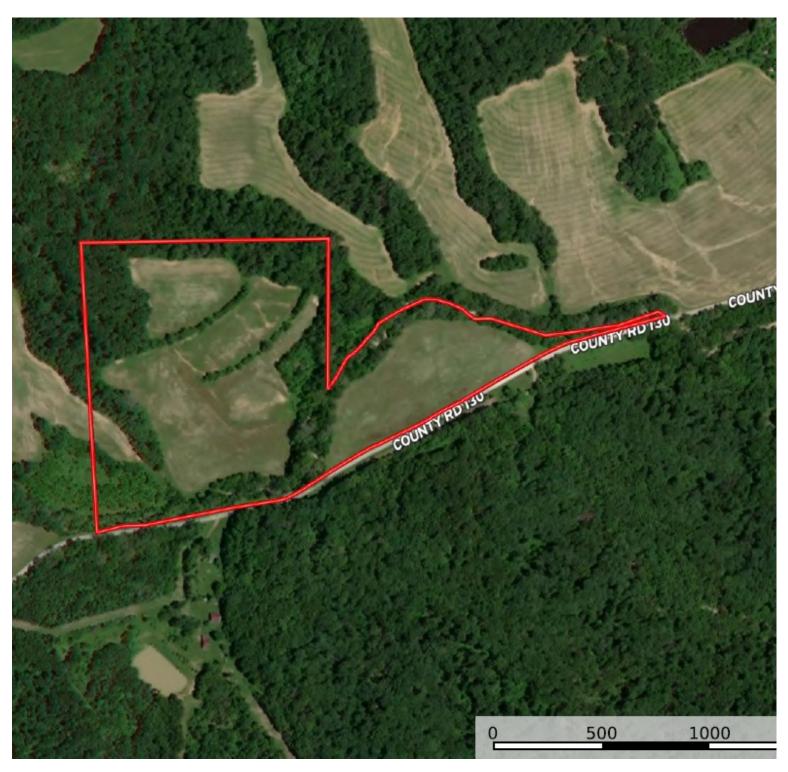

**SCHOOLS DIST:** Bowling Green

TAXES: \$1,851 TAX YEAR: 2022

Acres: 32

## PROPERTY DESCRIPTION:

Welcome to your dream home nestled on 32 surveyed acres in serene Pike County, MO. This remarkable property offers a new 4-bed, 5-bath custom shouse & is situated amongst some of the best whitetail & turkey hunting Pike County has to offer. Thoughtfully designed shouse w/ modern amenities & stylish finishes. Kitchen equipped w/ stainless appliances, custom cabinets, solid surface & butcher block counters, & a convenient walk-in pantry. Master suite offers a tranquil retreat featuring a relaxing whirlpool tub. Additional highlights include open floor plan, 10-ft ceilings, walk-in closets, main floor laundry, & high-speed internet. The large shop for plenty of storage for vehicles, equipment, & all your toys. Property boasts a perfect blend of tillable land, MO hardwoods & is a hunter's paradise. Expansive acreage offers wonderful privacy & recreational opportunities, including a nice creek to explore w/ neat rock structures. Don't miss out on the opportunity to own such a unique property! Bowling Green School District.