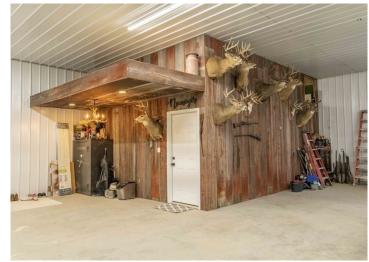

## PROPERTY DESCRIPTION:

Welcome to your dream home nestled on 32 surveyed acres in serene Pike County, MO. This remarkable property offers a new 4-bed, 5-bath custom shouse & is situated amongst some of the best whitetail & turkey hunting Pike County has to offer. Thoughtfully designed shouse w/ modern amenities & stylish finishes. Kitchen equipped w/ stainless appliances, custom cabinets, solid surface & butcher block counters, & a convenient walk-in pantry. Master suite offers a tranquil retreat featuring a relaxing whirlpool tub. Additional highlights include open floor plan, 10-ft ceilings, walk-in closets, main floor laundry, & high-speed internet. The large shop for plenty of storage for vehicles, equipment, & all your toys. Property boasts a perfect blend of tillable land, MO hardwoods & is a hunter's paradise. Expansive acreage offers wonderful privacy & recreational opportunities, including a nice creek to explore w/ neat rock structures. Don't miss out on the opportunity to own such a unique property! Bowling Green School District.