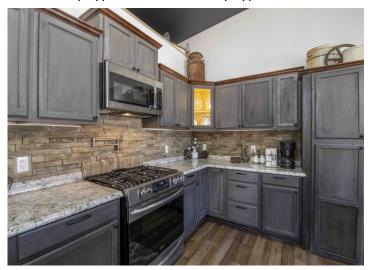

## PROPERTY DESCRIPTION:

Welcome to your dream home nestled on 32 surveyed acres in serene Pike County, MO. This remarkable property offers a new 4-bed, 5-bath custom shouse & is situated amongst some of the best whitetail & turkey hunting Pike County has to offer. Thoughtfully designed shouse w/ modern amenities & stylish finishes. Kitchen equipped w/ stainless appliances, custom cabinets, solid surface & butcher block counters, & a convenient walk-in pantry. Master suite offers a tranquil retreat featuring a relaxing whirlpool tub. Additional highlights include open floor plan, 10-ft ceilings, walk-in closets, main floor laundry, & high-speed internet. The large shop for plenty of storage for vehicles, equipment, & all your toys. Property boasts a perfect blend of tillable land, MO hardwoods & is a hunter's paradise. Expansive acreage offers wonderful privacy & recreational opportunities, including a nice creek to explore w/ neat rock structures. Don't miss out on the opportunity to own such a unique property! Bowling Green School District.