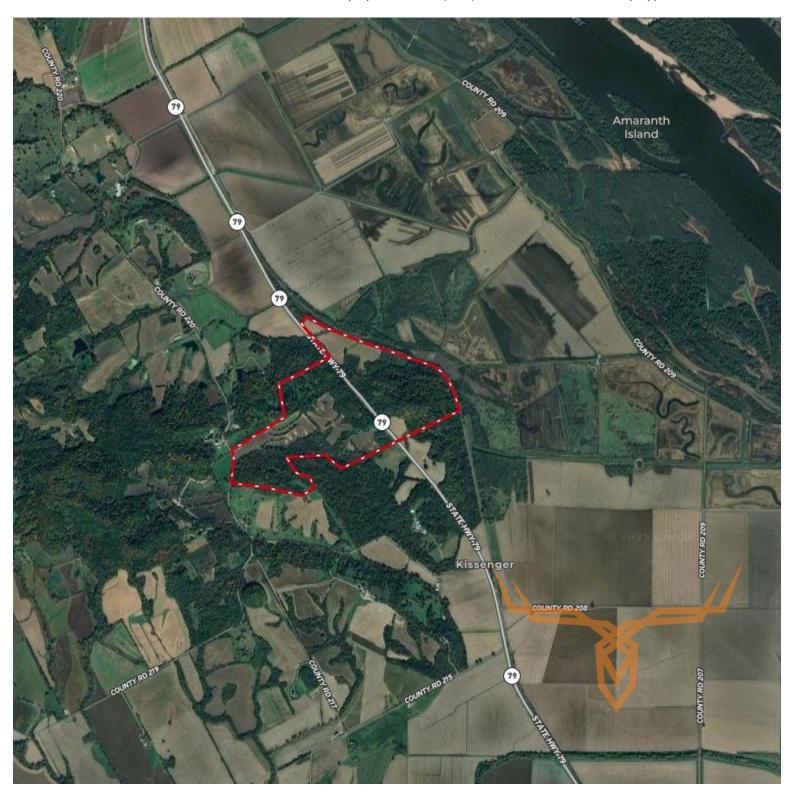

### **PROPERTY HIGHLIGHTS:**

- 331.3 surveyed acres
- Top shelf HUNTING PROPERTY in a PRIME area
- 75 acres cash rented at \$150/acre
- Tremendous VIEWS of the surrounding landscape
- 7± acres of established food plots
- 3 Banks Blinds convey with sale
- Established internal road & trail system
- Access to property from East or West

- Blacktop frontage
- Dense deer herd & great Turkey population
- Trail camera History (see pics)
- Part of the property is encumbered by a conservation easement
- Part of the property is unrestricted/ developable area (see survey)
- 3 areas offer approved build sites
- Recreational farm located 1 hour from Wentzville

Approximately 75 acres of the property are dedicated to crops, ensuring both recreation and productivity. Throughout the land, you'll discover established food plots strategically placed to attract game, complemented by an extensive trail system that makes this property turnkey and