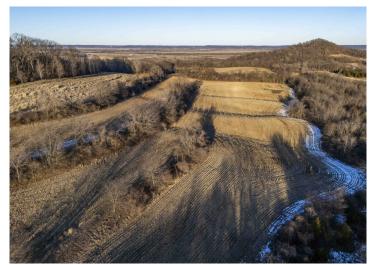

### **PROPERTY HIGHLIGHTS:**

- 331.3 surveyed acres
- Top shelf HUNTING PROPERTY in a PRIME area
- 75 acres cash rented at \$150/acre
- Tremendous VIEWS of the surrounding landscape
- 7± acres of established food plots
- 3 Banks Blinds convey with sale
- Established internal road & trail system
- Access to property from East or West

### **PROPERTY DESCRIPTION:**

Introducing a rare opportunity in Pike County, Missouri! This 331.3 acre property offers majestic views of the Pike County knobs and hills, making it a prestigious retreat. Nature enthusiasts and hunters alike will appreciate the exceptional hunting opportunities, backed by a rich trail camera history of big bucks and a thriving wild turkey population.