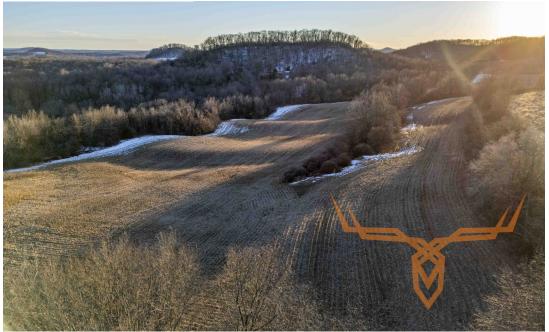

### **PROPERTY HIGHLIGHTS:**

- 331.3 surveyed acres
- Top shelf HUNTING PROPERTY in a PRIME area
- 75 acres cash rented at \$150/acre
- Tremendous VIEWS of the surrounding landscape
- 7± acres of established food plots
- 3 Banks Blinds convey with sale
- Established internal road & trail system
- Access to property from East or West

### **PROPERTY DESCRIPTION:**

Introducing a rare opportunity in Pike County, Missouri! This 331.3 acre property offers majestic views of the Pike County knobs and hills, making it a prestigious retreat. Nature enthusiasts and hunters alike will appreciate the exceptional hunting opportunities, backed by a rich trail camera history of big bucks and a thriving wild turkey population.