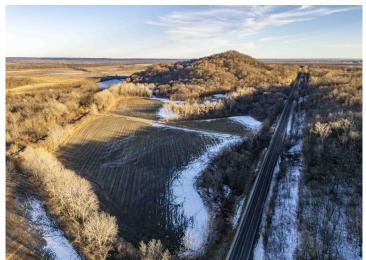

### **PROPERTY DESCRIPTION:**

Introducing a rare opportunity in Pike County, Missouri! This 331.3 acre property offers majestic views of the Pike County knobs and hills, making it a prestigious retreat. Nature enthusiasts and hunters alike will appreciate the exceptional hunting opportunities, backed by a rich trail camera history of big bucks and a thriving wild turkey population.

Approximately 75 acres of the property are dedicated to crops, ensuring both recreation and productivity. Throughout the land, you'll discover established food plots strategically placed to attract game, complemented by an extensive trail system that makes this property turnkey and