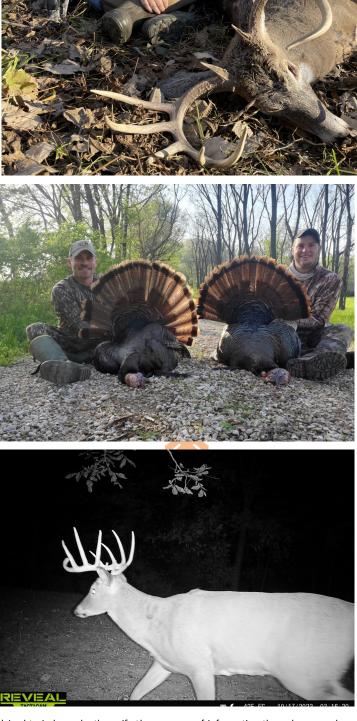

### **PROPERTY HIGHLIGHTS:**

- 332 surveyed acres
- Top shelf HUNTING PROPERTY in a PRIME area
- 75 acres cash rented at \$150/acre
- Tremendous VIEWS of the surrounding landscape
- 7± acres of established food plots
- 5 Banks Blinds convey with sale
- Established internal road & trail system
- Access to property from East or West
- Dense Deer herd & great Turkey population
- Trail Camera History (see pics)
- Part of the property is encumbered by a conservation easement
- Part of the property is unrestricted / developable area (see survey)
- Recreational farm located 1 hour from Wentzville

#### **PROPERTY DESCRIPTION:**

Introducing a rare opportunity in Pike County, Missouri! This 332+/- acre property offers majestic views of the Pike County knobs and hills, making it a prestigious retreat. Nature enthusiasts and hunters alike will appreciate the exceptional hunting opportunities, backed by a rich trail camera history of big bucks and a thriving wild turkey population.

Approximately 75 acres of the property are dedicated to crops, ensuring both recreation and productivity. Throughout the land, you'll discover established food plots strategically placed to attract game, complemented by an extensive trail system that makes this property turnkey and ready for hunting season. The property comes with 5 Banks Hunting Blinds already in place to start hunting Pike County Bucks. Convenient access is granted with good road footage on two sides of the property.