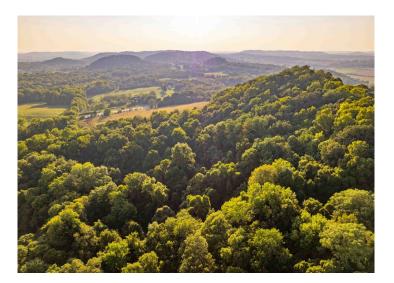

### **PROPERTY HIGHLIGHTS:**

- 332 surveyed acres
- Top shelf HUNTING PROPERTY in a PRIME area
- 75 acres cash rented at \$150/acre
- Tremendous VIEWS of the surrounding landscape
- 7± acres of established food plots
- 5 Banks Blinds convey with sale
- Established internal road & trail system
- Access to property from East or West
- Dense Deer herd & great Turkey population
- Trail Camera History (see pics)
- Part of the property is encumbered by a conservation easement
- Part of the property is unrestricted / developable area (see survey)
- Recreational farm located 1 hour from Wentzville

#### **PROPERTY DESCRIPTION:**

Introducing a rare opportunity in Pike County, Missouri! This 332+/- acre property offers majestic views of the Pike County knobs and hills, making it a prestigious retreat. Nature enthusiasts and hunters alike will appreciate the exceptional hunting opportunities, backed by a rich trail camera history of big bucks and a thriving wild turkey population.

This is a prime hunting property in a coveted area, If you're seeking a top-notch farm look no further, this property has it all! A recreational paradise at its finest located 1 hour from Wentzville. Part of the property is encumbered by a conservation easement while a portion of the land is unrestricted and developable. Don't miss out on this unique opportunity to own a piece of Missouri's natural beauty and hunting paradise.