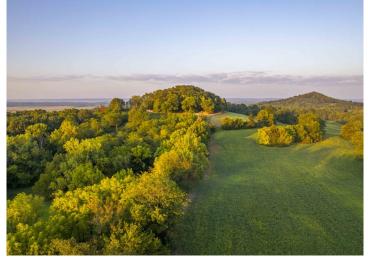

### **PROPERTY HIGHLIGHTS:**

- 332 surveyed acres
- Top shelf HUNTING PROPERTY in a PRIME area
- 75 acres cash rented at \$150/acre
- Tremendous VIEWS of the surrounding landscape
- 7± acres of established food plots
- 5 Banks Blinds convey with sale
- Established internal road & trail system
- Access to property from East or West
- Dense Deer herd & great Turkey population
- Trail Camera History (see pics)
- Part of the property is encumbered by a conservation easement
- Part of the property is unrestricted / developable area (see survey)
- Recreational farm located 1 hour from Wentzville

#### **PROPERTY DESCRIPTION:**

Introducing a rare opportunity in Pike County, Missouri! This 332+/- acre property offers majestic views of the Pike County knobs and hills, making it a prestigious retreat. Nature enthusiasts and hunters alike will appreciate the exceptional hunting opportunities, backed by a rich trail camera history of big bucks and a thriving wild turkey population.

This is a prime hunting property in a coveted area, If you're seeking a top-notch farm look no further, this property has it all! A recreational paradise at its finest located 1 hour from Wentzville. Part of the property is encumbered by a conservation easement while a portion of the land is unrestricted and developable. Don't miss out on this unique opportunity to own a piece of Missouri's natural beauty and hunting paradise.