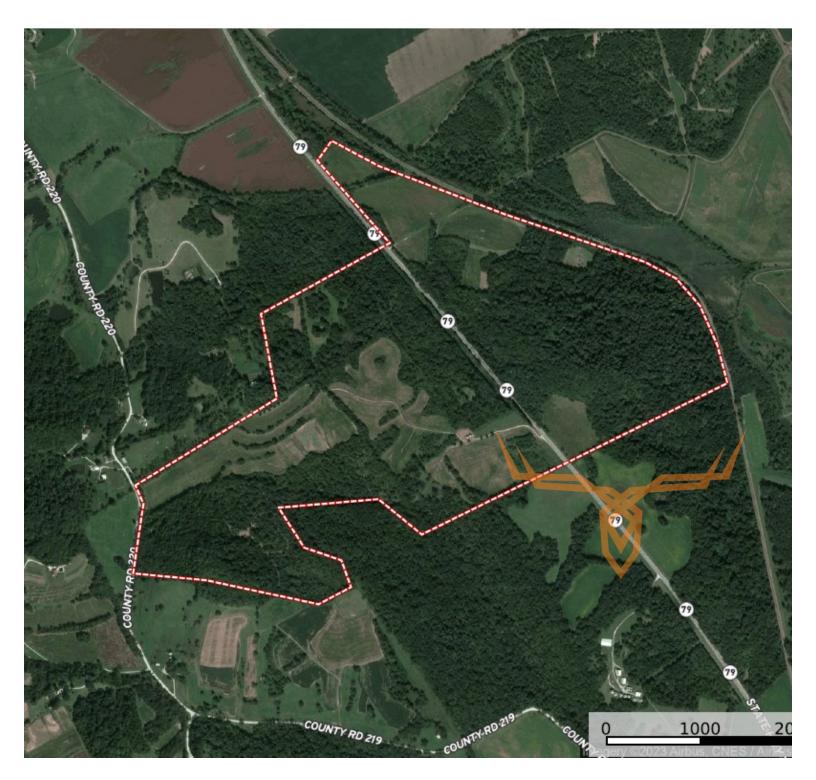

### **PROPERTY HIGHLIGHTS:**

- 332 surveyed acres
- Top shelf HUNTING PROPERTY in a PRIME area
- 75 acres cash rented at \$150/acre
- Tremendous VIEWS of the surrounding landscape
- 7± acres of established food plots
- 5 Banks Blinds convey with sale
- Established internal road & trail system
- Access to property from East or West
- Dense Deer herd & great Turkey population
- Trail Camera History (see pics)
- Part of the property is encumbered by a conservation easement
- Part of the property is unrestricted / developable area (see survey)
- Recreational farm located 1 hour from Wentzville

Approximately 75 acres of the property are dedicated to crops, ensuring both recreation and productivity. Throughout the land, you'll discover established food plots strategically placed to attract game, complemented by an extensive trail system that makes this property turnkey and ready for hunting season. The property comes with 5 Banks Hunting Blinds already in place to start hunting Pike County Bucks. Convenient access is granted with good road footage on two sides of the property.