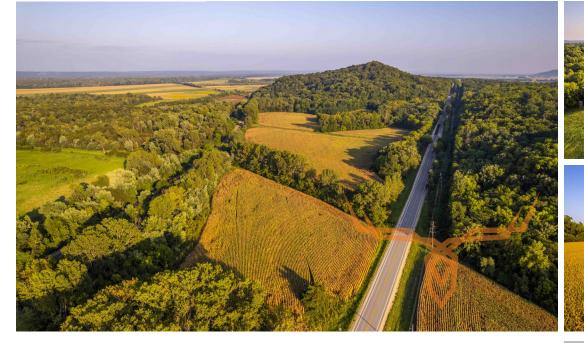

### **PROPERTY HIGHLIGHTS:**

- 332 surveyed acres
- Top shelf HUNTING PROPERTY in a PRIME area
- 75 acres cash rented at \$150/acre
- Tremendous VIEWS of the surrounding landscape
- 7± acres of established food plots
- 5 Banks Blinds convey with sale
- Established internal road & trail system
- Access to property from East or West
- Dense Deer herd & great Turkey population
- Trail Camera History (see pics)
- Part of the property is encumbered by a conservation easement
- Part of the property is unrestricted / developable area (see survey)
- Recreational farm located 1 hour from Wentzville

#### **PROPERTY DESCRIPTION:**

Introducing a rare opportunity in Pike County, Missouri! This 332+/- acre property offers majestic views of the Pike County knobs and hills, making it a prestigious retreat. Nature enthusiasts and hunters alike will appreciate the exceptional hunting opportunities, backed by a rich trail camera history of big bucks and a thriving wild turkey population.

Approximately 75 acres of the property are dedicated to crops, ensuring both recreation and productivity. Throughout the land, you'll discover established food plots strategically placed to attract game, complemented by an extensive trail system that makes this property turnkey and ready for hunting season. The property comes with 5 Banks Hunting Blinds already in place to start hunting Pike County Bucks. Convenient access is granted with good road footage on two sides of the property.

This is a prime hunting property in a coveted area, If you're seeking a top-notch farm look no further, this property has it all! A recreational paradise at its finest located 1 hour from Wentzville. Part of the property is encumbered by a conservation easement while a portion of the land is unrestricted and developable. Don't miss out on this unique opportunity to own a piece of Missouri's natural beauty and hunting paradise.