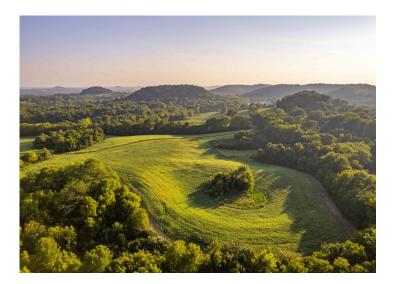

### **PROPERTY HIGHLIGHTS:**

- 332 surveyed acres
- Top shelf HUNTING PROPERTY in a PRIME area
- 75 acres cash rented at \$150/acre
- Tremendous VIEWS of the surrounding landscape
- 7± acres of established food plots
- 5 Banks Blinds convey with sale
- Established internal road & trail system
- Access to property from East or West
- Dense Deer herd & great Turkey population
- Trail Camera History (see pics)
- Part of the property is encumbered by a conservation easement
- Part of the property is unrestricted / developable area (see survey)
- Recreational farm located 1 hour from Wentzville

#### **PROPERTY DESCRIPTION:**

Introducing a rare opportunity in Pike County, Missouri! This 332+/- acre property offers majestic views of the Pike County knobs and hills, making it a prestigious retreat. Nature enthusiasts and hunters alike will appreciate the exceptional hunting opportunities, backed by a rich trail camera history of big bucks and a thriving wild turkey population.

Approximately 75 acres of the property are dedicated to crops, ensuring both recreation and productivity. Throughout the land, you'll discover established food plots strategically placed to attract game, complemented by an extensive trail system that makes this property turnkey and ready for hunting season. The property comes with 5 Banks Hunting Blinds already in place to start hunting Pike County Bucks. Convenient access is granted with good road footage on two sides of the property.