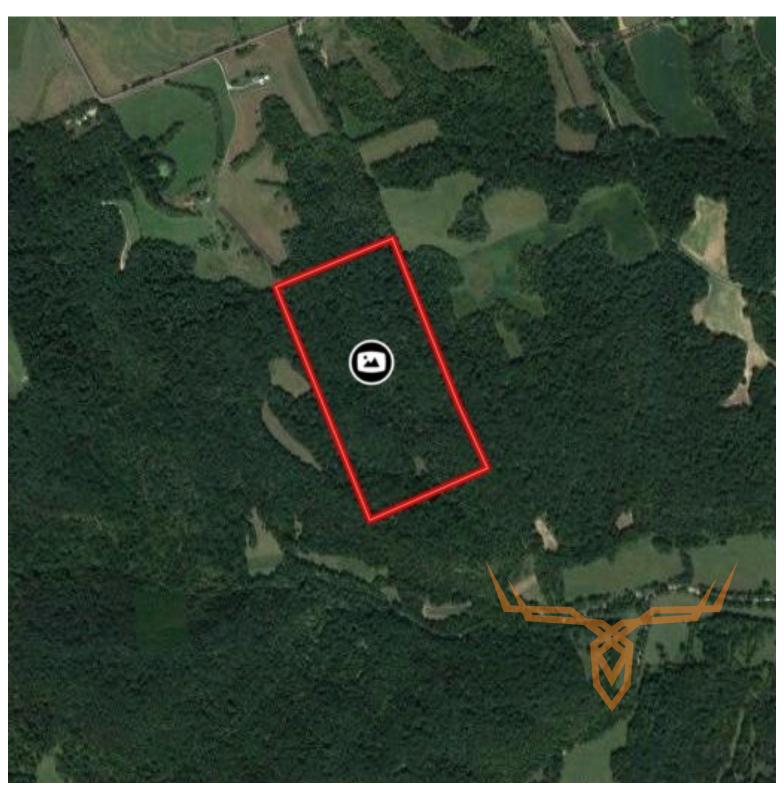

#### **PROPERTY DESCRIPTION:**

What a property! This is a beautiful 47+/- acre wooded tract located in Pike County. Located just outside Eolia for convenience, but still secluded. It offers a possible homesite and fantastic hunting opportunities! The ridges and draws with a small meadow in the middle of the woods make it an excellent habitat for deer and turkey to thrive. The open area in the woods would be a great food plot or camping site. The hard woods are abundant and line the wet weather creek. The front of the property offers an area that could be cleared for a homesite. Electric runs to the property line. This is one that you definitely have to see!

Check out the interactive Landid Map on our website for a 360 panoramic aerial view of the property!