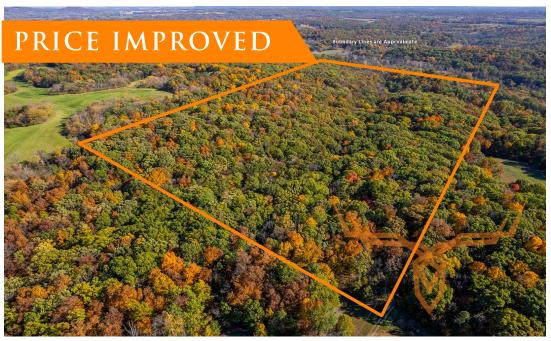

## 47.14± Acre Hunting/Recreational Tract with Possible Homesite - Pike County

www.TrophyPA.com • (855) 573-5263 • leads@trophypa.com

**PRICE:** \$294,625

**ACRES:** 47.14±

**COUNTY**: Pike

#### **PROPERTY DESCRIPTION:**

What a property! This is a beautiful 47+/- acre wooded tract located in Pike County. Located just outside Eolia for convenience, but still secluded. It offers a possible homesite and fantastic hunting opportunities! The ridges and draws with a small meadow in the middle of the woods make it an excellent habitat for deer and turkey to thrive. The open area in the woods would be a great food plot or camping site. The hard woods are abundant and line the wet weather creek. The front of the property offers an area that could be cleared for a homesite. Electric runs to the property line. This is one that you definitely have to see!