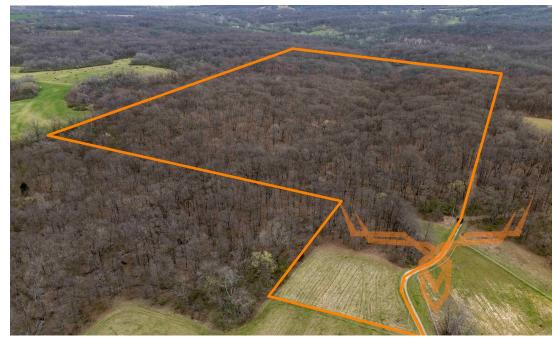

#### **PROPERTY DESCRIPTION:**

Looking for the perfect blend of hunting, recreation, and proximity to St. Louis? This 50-acre farm offers the ultimate outdoor experience, just 45 minutes away from Chesterfield. Whether you're an avid hunter or seeking a peaceful retreat, this property has it all!

PRICE: \$437,500 ACRES: 50± **COUNTY**: Pike

**PRESENTED BY:** 