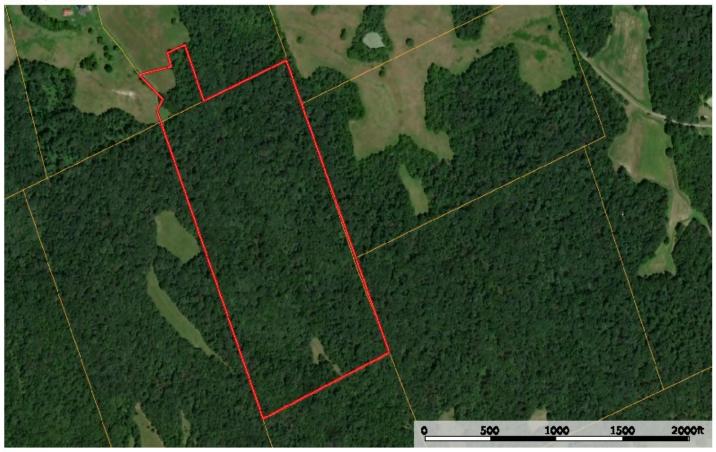

#### **PROPERTY DESCRIPTION:**

Looking for the perfect blend of hunting, recreation, and proximity to St. Louis? This 50-acre farm offers the ultimate outdoor experience, just 45 minutes away from Chesterfield. Whether you're an avid hunter or seeking a peaceful retreat, this property has it all!

PRICE: \$437,500 ACRES: 50± **COUNTY**: Pike

**PRESENTED BY:** 