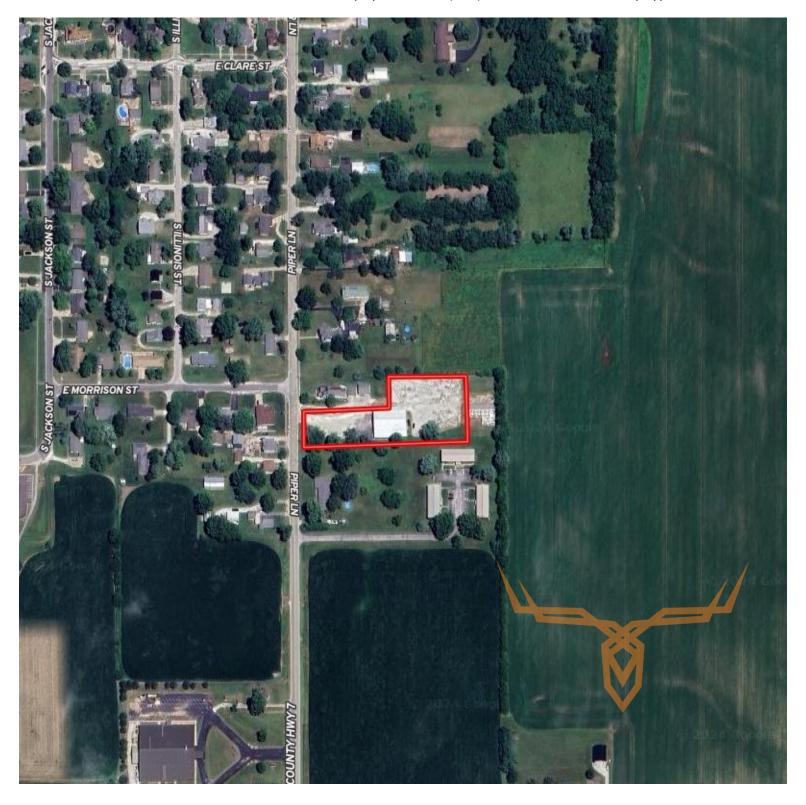

## Commercial and/or Event Venue for Sale - Pike County

www.TrophyPA.com • (855) 573-5263 • leads@trophypa.com

**PRICE:** \$210,000

**ACRES: 1.81±** 

**COUNTY**: Pike

### **PROPERTY ADDRESS:**

500 Piper Lane Pittsfield, IL 62363

## PROPERTY DESCRIPTION:

Located on the edge of Pittsfield, this 1.81 acre commercial property offers endless potential with a recently updated 3,200 sq ft building plus an additional 1,920 sq ft of lean to space. Previously used as an auction house, the building is well equipped for events, a workshop, or a variety of commercial uses. Recent improvements include a new overhead garage door, updated entry doors and windows, fresh siding on the front of the building, and energy efficient spray foam insulation. Inside you'll find new lighting, ceiling fans, and a brand-new hanging heater to keep the space comfortable year round. The Interior layout includes an office area, a men's and women's restroom, a kitchen and serving area, and a raised stage - perfect for hosting weddings, receptions, banquets, or community gatherings. Outside, the rocked parking area offers convenience for guests or customers. The 1,920 sq ft lean to is split evenly, with 969 of open covered space and 960 sq ft of enclosed space featuring another new garage door - ideal for storage, equipment, or expansion. Whether you're looking to open a venue, bring back a workshop, open an auction business, or explore another business venture, this flexible property is ready to fit your vision. Broker owned.