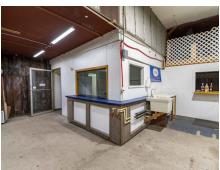

## PROPERTY DESCRIPTION:

Located on the edge of Pittsfield, this 1.81 acre commercial property offers endless potential with a recently updated 3,200 sq ft building plus an additional 1,920 sq ft of lean to space. Previously used as an auction house, the building is well equipped for events, a workshop, or a variety of commercial uses. Recent improvements include a new overhead garage door, updated entry doors and windows, fresh siding on the front of the building, and energy efficient spray foam insulation. Inside you'll find new lighting, ceiling fans, and a brand-new hanging heater to keep the space comfortable year round. The Interior layout includes an office area, a men's and women's restroom, a kitchen and serving area, and a raised stage - perfect for hosting weddings, receptions, banquets, or community gatherings. Outside, the rocked parking area offers convenience for guests or customers. The 1,920 sq ft lean to is split evenly, with 969 of open covered space and 960 sq ft of enclosed space featuring another new garage door - ideal for storage, equipment, or expansion. Whether you're looking to open a venue, bring back a workshop, open an auction business, or explore another business venture, this flexible property is ready to fit your vision. Broker owned.