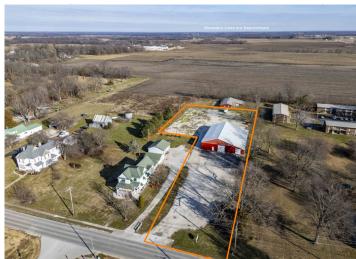

## Commercial and/or Event Venue for Sale - Pike County

www.TrophyPA.com • (855) 573-5263 • leads@trophypa.com

**PRICE:** \$210,000

**ACRES: 1.81±** 

**COUNTY**: Pike

### **PROPERTY ADDRESS:**

500 Piper Lane Pittsfield, IL 62363

## PROPERTY DESCRIPTION:

Located on the edge of Pittsfield, this 1.81 acre commercial property offers endless potential with a recently updated 3,200 sq ft building plus an additional 1,920 sq ft of lean to space. Previously used as an auction house, the building is well equipped for events, a workshop, or a variety of commercial uses. Recent improvements include a new overhead garage door, updated entry doors and windows, fresh siding on the front of the building, and energy efficient spray foam insulation. Inside you'll find new lighting, ceiling fans, and a brand-new hanging heater to keep the space comfortable year round. The Interior layout includes an office area, a men's and women's restroom, a kitchen and serving area, and a raised stage - perfect for hosting weddings, receptions, banquets, or community gatherings. Outside, the rocked parking area offers convenience for guests or customers. The 1,920 sq ft lean to is split evenly, with 969 of open covered space and 960 sq ft of enclosed space featuring another new garage door - ideal for storage, equipment, or expansion. Whether you're looking to open a venue, bring back a workshop, open an auction business, or explore another business venture, this flexible property is ready to fit your vision. Broker owned.