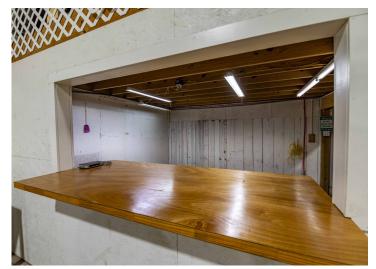

## PROPERTY DESCRIPTION:

Located on the edge of Pittsfield, this 1.81 acre commercial property offers endless potential with a recently updated 3,200 sq ft building plus an additional 1,920 sq ft of lean to space. Previously used as an auction house, the building is well equipped for events, a workshop, or a variety of commercial uses. Recent improvements include a new overhead garage door, updated entry doors and windows, fresh siding on the front of the building, and energy efficient spray foam insulation. Inside you'll find new lighting, ceiling fans, and a brand-new hanging heater to keep the space comfortable year round. The Interior layout includes an office area, a men's and women's restroom, a kitchen and serving area, and a raised stage - perfect for hosting weddings, receptions, banquets, or community gatherings. Outside, the rocked parking area offers convenience for guests or customers. The 1,920 sq ft lean to is split evenly, with 969 of open covered space and 960 sq ft of enclosed space featuring another new garage door - ideal for storage, equipment, or expansion. Whether you're looking to open a venue, bring back a workshop, open an auction business, or explore another business venture, this flexible property is ready to fit your vision. Broker owned.