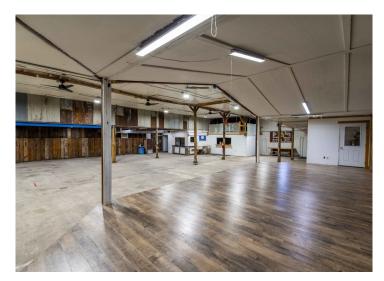

## PROPERTY DESCRIPTION:

Located on the edge of Pittsfield, this 1.81 acre commercial property offers endless potential with a recently updated 3,200 sq ft building plus an additional 1,920 sq ft of lean to space. Previously used as an auction house, the building is well equipped for events, a workshop, or a variety of commercial uses. Recent improvements include a new overhead garage door, updated entry doors and windows, fresh siding on the front of the building, and energy efficient spray foam insulation. Inside you'll find new lighting, ceiling fans, and a brand-new hanging heater to keep the space comfortable year round. The Interior layout includes an office area, a men's and women's restroom, a kitchen and serving area, and a raised stage - perfect for hosting weddings, receptions, banquets, or community gatherings. Outside, the rocked parking area offers convenience for guests or customers. The 1,920 sq ft lean to is split evenly, with 969 of open covered space and 960 sq ft of enclosed space featuring another new garage door - ideal for storage, equipment, or expansion. Whether you're looking to open a venue, bring back a workshop, open an auction business, or explore another business venture, this flexible property is ready to fit your vision. Broker owned.