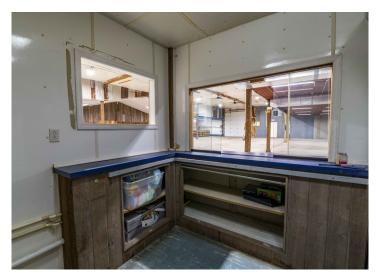

## PROPERTY DESCRIPTION:

Located on the edge of Pittsfield, this 1.81 acre commercial property offers endless potential with a recently updated 3,200 sq ft building plus an additional 1,920 sq ft of lean to space. Previously used as an auction house, the building is well equipped for events, a workshop, or a variety of commercial uses. Recent improvements include a new overhead garage door, updated entry doors and windows, fresh siding on the front of the building, and energy efficient spray foam insulation. Inside you'll find new lighting, ceiling fans, and a brand-new hanging heater to keep the space comfortable year round. The Interior layout includes an office area, a men's and women's restroom, a kitchen and serving area, and a raised stage - perfect for hosting weddings, receptions, banquets, or community gatherings. Outside, the rocked parking area offers convenience for guests or customers. The 1,920 sq ft lean to is split evenly, with 969 of open covered space and 960 sq ft of enclosed space featuring another new garage door - ideal for storage, equipment, or expansion. Whether you're looking to open a venue, bring back a workshop, open an auction business, or explore another business venture, this flexible property is ready to fit your vision. Broker owned.