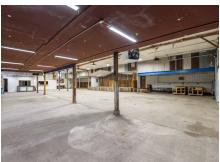

## PROPERTY DESCRIPTION:

Located on the edge of Pittsfield, this 1.81 acre commercial property offers endless potential with a recently updated 3,200 sq ft building plus an additional 1,920 sq ft of lean to space. Previously used as an auction house, the building is well equipped for events, a workshop, or a variety of commercial uses. Recent improvements include a new overhead garage door, updated entry doors and windows, fresh siding on the front of the building, and energy efficient spray foam insulation. Inside you'll find new lighting, ceiling fans, and a brand-new hanging heater to keep the space comfortable year round. The Interior layout includes an office area, a men's and women's restroom, a kitchen and serving area, and a raised stage - perfect for hosting weddings, receptions, banquets, or community gatherings. Outside, the rocked parking area offers convenience for guests or customers. The 1,920 sq ft lean to is split evenly, with 969 of open covered space and 960 sq ft of enclosed space featuring another new garage door - ideal for storage, equipment, or expansion. Whether you're looking to open a venue, bring back a workshop, open an auction business, or explore another business venture, this flexible property is ready to fit your vision. Broker owned.