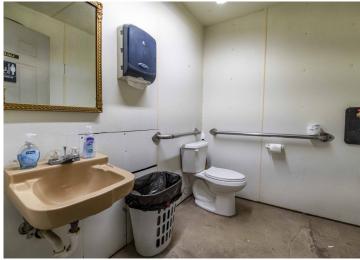

### **PROPERTY HIGHLIGHTS:**

- 1.81 Acres
- 3,200 sq ft Commercial Building
- 1,920 sq ft additional space.
- Recent Updates
- 2 restrooms
- Overhead door

## PROPERTY DESCRIPTION:

Located on the edge of Pittsfield, this 1.81 acre commercial property offers endless potential with a recently updated 3,200 sq ft building plus an additional 1,920 sq ft of lean to space. Previously used as an auction house, the building is well equipped for events, a workshop, or a variety of commercial uses. Recent improvements include a new overhead garage door, updated entry doors and windows, fresh siding on the front of the building, and energy efficient spray foam insulation. Inside you'll find new lighting, ceiling fans, and a brand-new hanging heater to keep the space comfortable year round. The Interior layout includes an office area, a men's and women's restroom, a kitchen and serving area, and a raised stage - perfect for hosting weddings, receptions, banquets, or community gatherings. Outside, the rocked parking area offers convenience for guests or customers. The 1,920 sq ft lean to is split evenly, with 969 of open covered space and 960 sq ft of enclosed space featuring another new garage door - ideal for storage, equipment, or expansion. Whether you're looking to open a venue, bring back a workshop, open an auction business, or explore another business venture, this flexible property is ready to fit your vision. Broker owned.