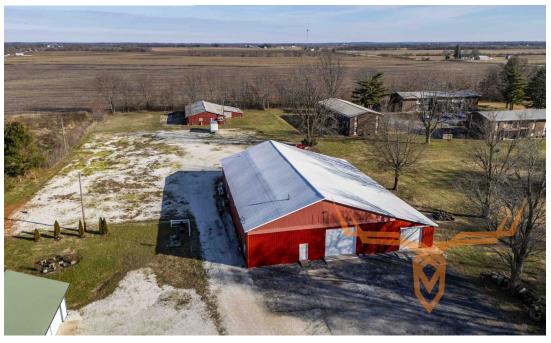

### **PROPERTY HIGHLIGHTS:**

- 1.81 Acres
- 3,200 sq ft Commercial Building
- 1,920 sq ft additional space.
- Recent Updates
- 2 restrooms
- Overhead door

## PROPERTY DESCRIPTION:

Located on the edge of Pittsfield, this 1.81 acre commercial property offers endless potential with a recently updated 3,200 sq ft building plus an additional 1,920 sq ft of lean to space. Previously used as an auction house, the building is well equipped for events, a workshop, or a variety of commercial uses. Recent improvements include a new overhead garage door, updated entry doors and windows, fresh siding on the front of the building, and energy efficient spray foam insulation. Inside you'll find new lighting, ceiling fans, and a brand-new hanging heater to keep the space comfortable year round. The Interior layout includes an office area, a men's and women's restroom, a kitchen and serving area, and a raised stage - perfect for hosting weddings, receptions, banquets, or community gatherings. Outside, the rocked parking area offers convenience for guests or customers. The 1,920 sq ft lean to is split evenly, with 969 of open covered space and 960 sq ft of enclosed space featuring another new garage door - ideal for storage, equipment, or expansion. Whether you're looking to open a venue, bring back a workshop, open an auction business, or explore another business venture, this flexible property is ready to fit your vision. Broker owned.