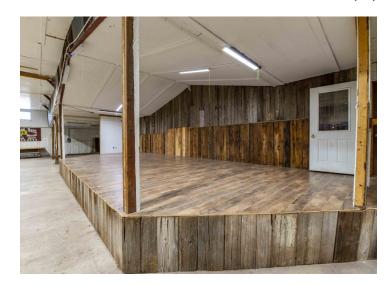

## PROPERTY DESCRIPTION:

Located on the edge of Pittsfield, this 1.81 acre commercial property offers endless potential with a recently updated 3,200 sq ft building plus an additional 1,920 sq ft of lean to space. Previously used as an auction house, the building is well equipped for events, a workshop, or a variety of commercial uses. Recent improvements include a new overhead garage door, updated entry doors and windows, fresh siding on the front of the building, and energy efficient spray foam insulation. Inside you'll find new lighting, ceiling fans, and a brand-new hanging heater to keep the space comfortable year round. The Interior layout includes an office area, a men's and women's restroom, a kitchen and serving area, and a raised stage - perfect for hosting weddings, receptions, banquets, or community gatherings. Outside, the rocked parking area offers convenience for guests or customers. The 1,920 sq ft lean to is split evenly, with 969 of open covered space and 960 sq ft of enclosed space featuring another new garage door - ideal for storage, equipment, or expansion. Whether you're looking to open a venue, bring back a workshop, open an auction business, or explore another business venture, this flexible property is ready to fit your vision. Broker owned.