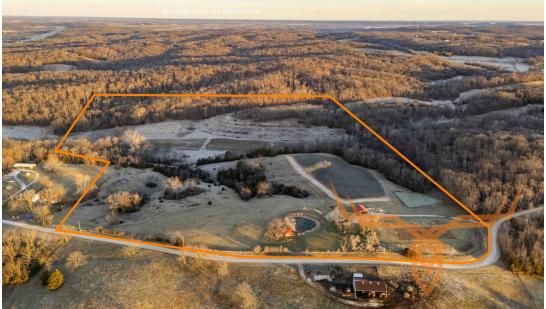

## **PROPERTY HIGHLIGHTS:**

- 54.27 Acres
- Quick Access to Hwy 61
- Stocked Pond
- Versatile Shed
- Established Food Plots

PRICE: \$474,862.50 ACRES: 54.27 COUNTY: Pike

- County Water
- Electric on Site
- Hunting
- Recreation
- Seller possibly willing to subdivide

## **PROPERTY DESCRIPTION:**

Discover the perfect Pike County get away with this 54-acre recreational property, offering a serene retreat just minutes from Hwy 61. The property features a stocked pond, a versatile shed, and established food plots, making it ideal for outdoor enthusiasts, hunters, or hobby farmers. With electric and county water already on-site, it's ready for your dream cabin, agricultural pursuits, or weekend escapes. Don't miss this opportunity to own a beautiful, versatile piece of land with endless possibilities! The seller will possibly split the property into smaller parcels.