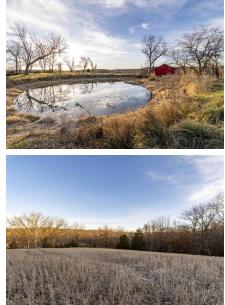

## **PROPERTY HIGHLIGHTS:**

- 54.27 Acres
- Quick Access to Hwy 61
- Stocked Pond
- Versatile Shed
- Established Food Plots

PRICE: \$474,862.50 ACRES: 54.27 COUNTY: Pike

- County Water
- Electric on Site
- Hunting
- Recreation
- Seller possibly willing to subdivide

## **PROPERTY DESCRIPTION:**

Discover the perfect Pike County get away with this 54-acre recreational property, offering a serene retreat just minutes from Hwy 61. The property features a stocked pond, a versatile shed, and established food plots, making it ideal for outdoor enthusiasts, hunters, or hobby farmers. With electric and county water already on-site, it's ready for your dream cabin, agricultural pursuits, or weekend escapes. Don't miss this opportunity to own a beautiful, versatile piece of land with endless possibilities! The seller will possibly split the property into smaller parcels.