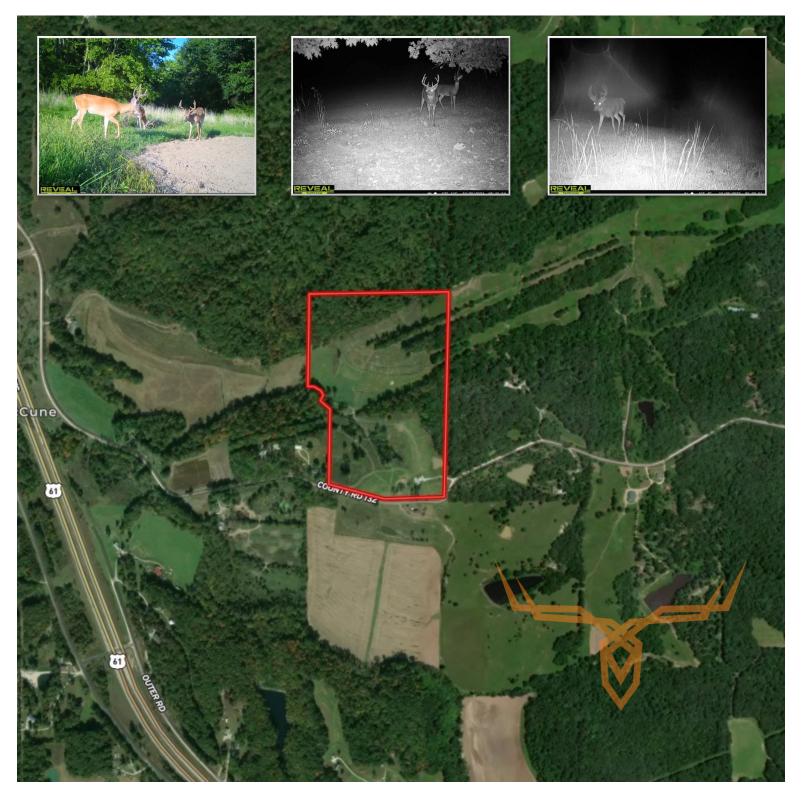

## **PROPERTY HIGHLIGHTS:**

- 54.27 Acres
- Quick Access to Hwy 61
- Stocked Pond
- Versatile Shed
- Established Food Plots

PRICE: \$474,862.50 ACRES: 54.27 COUNTY: Pike

- County Water
- Electric on Site
- Hunting
- Recreation
- Seller possibly willing to subdivide

## **PROPERTY DESCRIPTION:**

Discover the perfect Pike County get away with this 54-acre recreational property, offering a serene retreat just minutes from Hwy 61. The property features a stocked pond, a versatile shed, and established food plots, making it ideal for outdoor enthusiasts, hunters, or hobby farmers. With electric and county water already on-site, it's ready for your dream cabin, agricultural pursuits, or weekend escapes. Don't miss this opportunity to own a beautiful, versatile piece of land with endless possibilities! The seller will possibly split the property into smaller parcels.