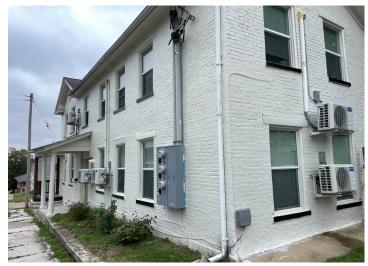

#### **PROPERTY HIGHLIGHTS:**

- Fully Rented 3 Unit Apartment
- 2 units are 1 Bed / 1 Bath (main lev-
- 1 unit 2 Bed / 2 Bath (upper level)
- \$1,740 monthly income
- Tenants pay for electric

- Owner pays for water
- All units renovated in 2019
- Potential to convert upper unit into 2 units
- Being Sold in As-Is/Where-Is

### **PROPERTY DESCRIPTION:**

Investment opportunity in Pike County, MO!! Located in Louisiana, this 3 unit apartment building was remodeled in approx. 2019. All units are fully rented. The main level offers 2 units that are both 1 bed and 1 bath each, the upper level is a 2 bed and 2 bath. \$1,740 monthly income. The tenants pay for electric and the owner pays the city water bill. A new owner could convert the upper level into 2 separate units making it a 4 unit investment. Selling property As-Is. Seller requires a 48 hour notice to show the property.