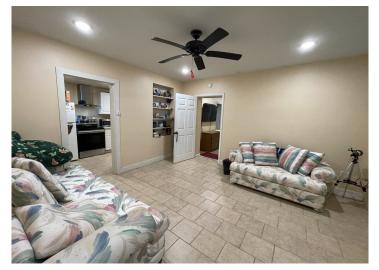

#### **PROPERTY HIGHLIGHTS:**

- Fully Rented 3 Unit Apartment
- 2 units are 1 Bed / 1 Bath (main lev-
- 1 unit 2 Bed / 2 Bath (upper level)
- \$1,740 monthly income
- Tenants pay for electric

- Owner pays for water
- All units renovated in 2019
- Potential to convert upper unit into 2 units
- Being Sold in As-Is/Where-Is

### **PROPERTY DESCRIPTION:**

Investment opportunity in Pike County, MO!! Located in Louisiana, this 3 unit apartment building was remodeled in approx. 2019. All units are fully rented. The main level offers 2 units that are both 1 bed and 1 bath each, the upper level is a 2 bed and 2 bath. \$1,740 monthly income. The tenants pay for electric and the owner pays the city water bill. A new owner could convert the upper level into 2 separate units making it a 4 unit investment. Selling property As-Is. Seller requires a 48 hour notice to show the property.