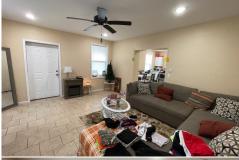

#### **PROPERTY HIGHLIGHTS:**

- Fully Rented 3 Unit Apartment
- 2 units are 1 Bed / 1 Bath (main lev-
- 1 unit 2 Bed / 2 Bath (upper level)
- \$1,740 monthly income
- Tenants pay for electric

- Owner pays for water
- All units renovated in 2019
- Potential to convert upper unit into 2 units
- Being Sold in As-Is/Where-Is

### **PROPERTY DESCRIPTION:**

Investment opportunity in Pike County, MO!! Located in Louisiana, this 3 unit apartment building was remodeled in approx. 2019. All units are fully rented. The main level offers 2 units that are both 1 bed and 1 bath each, the upper level is a 2 bed and 2 bath. \$1,740 monthly income. The tenants pay for electric and the owner pays the city water bill. A new owner could convert the upper level into 2 separate units making it a 4 unit investment. Selling property As-Is. Seller requires a 48 hour notice to show the property.