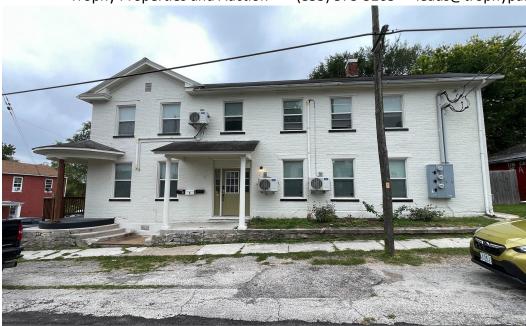

## WELCOME TO 600 SOUTH CAROLINA STREET

Trophy Properties and Auction • (855) 573-5263 • leads@trophypa.com • www.trophypa.com

**PRICE:** \$220,000

ADDRESS: 600 South Carolina Street, Louisiana, MO 63353

UNITS: 3 **YEAR BUILT: 1870** 

SCHOOLS DIST: Louisiana R-II

**TAX YEAR: 2023 HOA FEES: N/A** 

**TAXES:** \$373

### **PROPERTY DESCRIPTION:**

Investment opportunity in Pike County, MO!! Located in Louisiana, this 3 unit apartment building was remodeled in approx. 2019. All units are fully rented. The main level offers 2 units that are both 1 bed and 1 bath each, the upper level is a 2 bed and 2 bath. \$1,740 monthly income. The tenants pay for electric and the owner pays the city water bill. A new owner could convert the upper level into 2 separate units making it a 4 unit investment. Selling property As-Is. Seller requires a 48 hour notice to show the property.