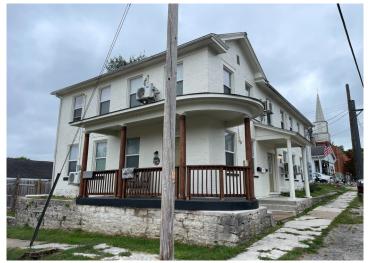

#### **PROPERTY HIGHLIGHTS:**

- Fully Rented 3 Unit Apartment
- 2 units are 1 Bed / 1 Bath (main lev-
- 1 unit 2 Bed / 2 Bath (upper level)
- \$1,740 monthly income
- Tenants pay for electric

- Owner pays for water
- All units renovated in 2019
- Potential to convert upper unit into 2 units
- Being Sold in As-Is/Where-Is

### **PROPERTY DESCRIPTION:**

Investment opportunity in Pike County, MO!! Located in Louisiana, this 3 unit apartment building was remodeled in approx. 2019. All units are fully rented. The main level offers 2 units that are both 1 bed and 1 bath each, the upper level is a 2 bed and 2 bath. \$1,740 monthly income. The tenants pay for electric and the owner pays the city water bill. A new owner could convert the upper level into 2 separate units making it a 4 unit investment. Selling property As-Is. Seller requires a 48 hour notice to show the property.