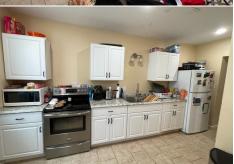

#### **PROPERTY HIGHLIGHTS:**

- Fully Rented 3 Unit Apartment
- 2 units are 1 Bed / 1 Bath (main lev-
- 1 unit 2 Bed / 2 Bath (upper level)
- \$1,740 monthly income
- Tenants pay for electric

- Owner pays for water
- All units renovated in 2019
- Potential to convert upper unit into 2 units
- Being Sold in As-Is/Where-Is

### **PROPERTY DESCRIPTION:**

Investment opportunity in Pike County, MO!! Located in Louisiana, this 3 unit apartment building was remodeled in approx. 2019. All units are fully rented. The main level offers 2 units that are both 1 bed and 1 bath each, the upper level is a 2 bed and 2 bath. \$1,740 monthly income. The tenants pay for electric and the owner pays the city water bill. A new owner could convert the upper level into 2 separate units making it a 4 unit investment. Selling property As-Is. Seller requires a 48 hour notice to show the property.