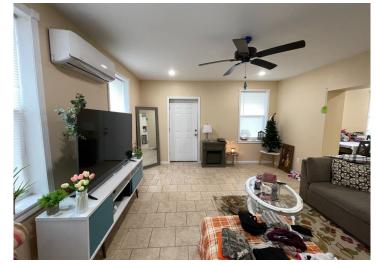

#### **PROPERTY HIGHLIGHTS:**

- Fully Rented 3 Unit Apartment
- 2 units are 1 Bed / 1 Bath (main lev-
- 1 unit 2 Bed / 2 Bath (upper level)
- \$1,740 monthly income
- Tenants pay for electric

- Owner pays for water
- All units renovated in 2019
- Potential to convert upper unit into 2 units
- Being Sold in As-Is/Where-Is

### **PROPERTY DESCRIPTION:**

Investment opportunity in Pike County, MO!! Located in Louisiana, this 3 unit apartment building was remodeled in approx. 2019. All units are fully rented. The main level offers 2 units that are both 1 bed and 1 bath each, the upper level is a 2 bed and 2 bath. \$1,740 monthly income. The tenants pay for electric and the owner pays the city water bill. A new owner could convert the upper level into 2 separate units making it a 4 unit investment. Selling property As-Is. Seller requires a 48 hour notice to show the property.