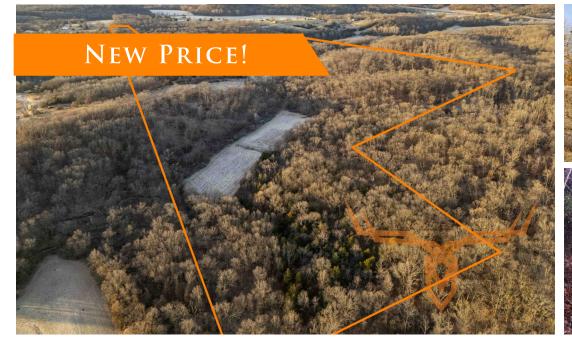

#### **PROPERTY DESCRIPTION:**

Located in Pike County, this 72-acre property offers a stunning mix of mostly wooded terrain and the convenience of county water and electric already on-site. A creek runs through the land, adding to its charm and appeal for outdoor enthusiasts. With excellent food plot locations and easy access just minutes from Hwy 61, this property is perfect for hunting, recreation, or building your dream retreat. Don't miss this incredible opportunity! The sellers will also sell their 3600sqft home, 3 car garage, machine shed and more acreage if a buyer is in the market for everything.

Creek on property

Hunting

Recreation

PRICE: \$540,525 ACRES: 72± COUNTY: Pike

**PRESENTED BY:** 