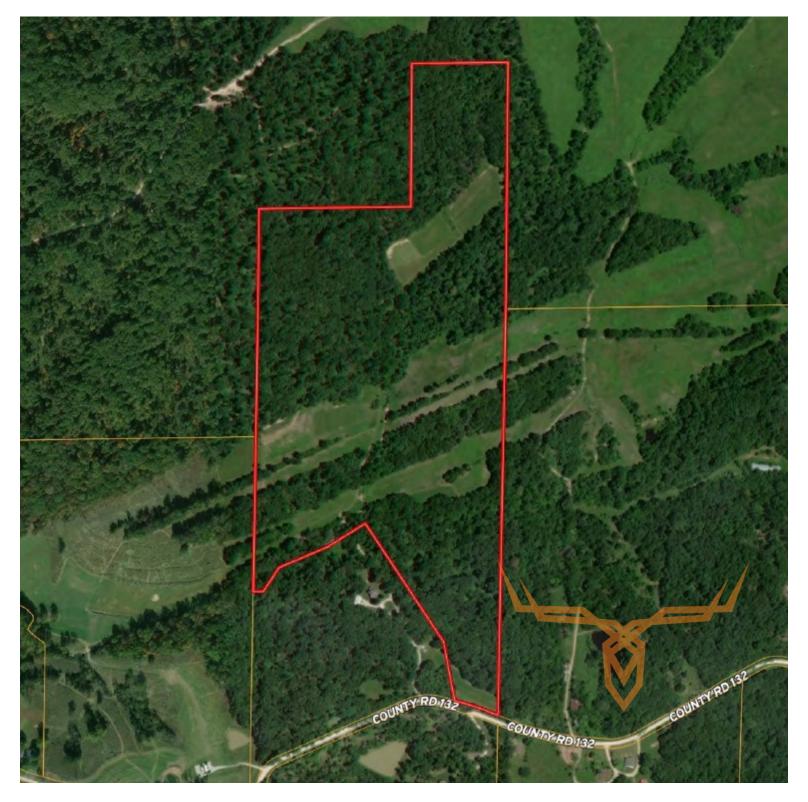

# 72± Acre Recreational or Hunting Tract for Sale - Pike County

www.TrophyPA.com • (855) 573-5263 • leads@trophypa.com

PROPERTY ADDRESS: 00 Pike 132 Bowling Green, MO 63336

#### **PROPERTY DESCRIPTION:**

Located in Pike County, this 72-acre property offers a stunning mix of mostly wooded terrain and the convenience of county water and electric already on-site. A creek runs through the land, adding to its charm and appeal for outdoor enthusiasts. With excellent food plot locations and easy access just minutes from Hwy 61, this property is perfect for hunting, recreation, or building your dream retreat. Don't miss this incredible opportunity! The sellers will also sell their 3600sqft home, 3 car garage, machine shed and more acreage if a buyer is in the market for everything.

Creek on property

Hunting

Recreation

PRICE: \$540,525 ACRES: 72± COUNTY: Pike

**PRESENTED BY:** 