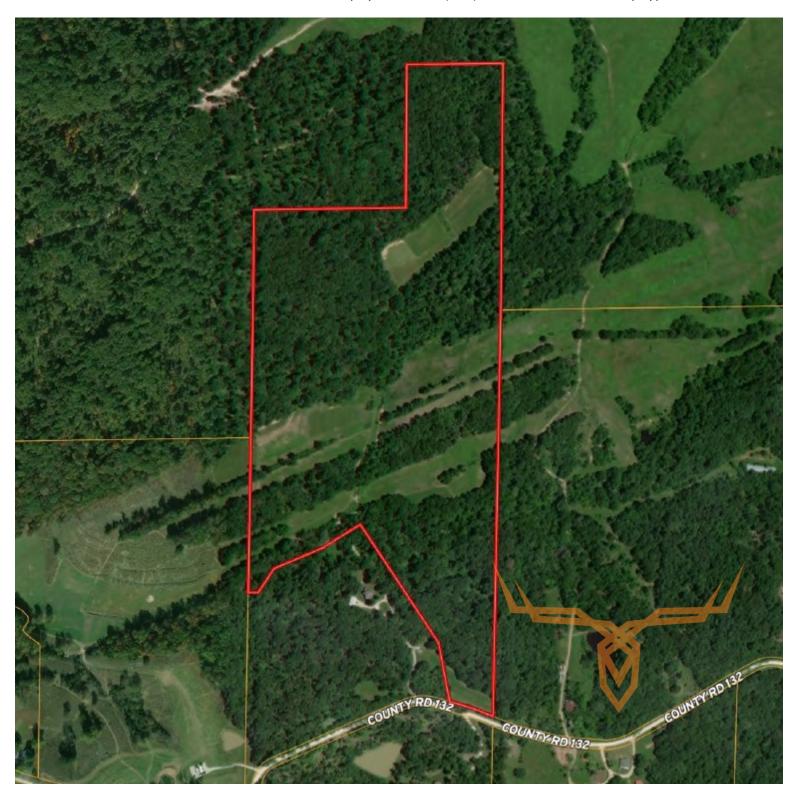

## 72± Acre Recreational or Hunting Tract for Sale - Pike County

www.TrophyPA.com • (855) 573-5263 • leads@trophypa.com

**PRICE:** \$530,000

ACRES: 72±

**COUNTY**: Pike

#### **PROPERTY ADDRESS:**

00 Pike 132

Bowling Green, MO 63336

#### **PROPERTY DESCRIPTION:**

Located in Pike County, this 72-acre property offers a stunning mix of mostly wooded terrain and the convenience of county water and electric already on-site. A creek runs through the land, adding to its charm and appeal for outdoor enthusiasts. With excellent food plot locations and easy access just minutes from Hwy 61, this property is perfect for hunting, recreation, or building your dream retreat. Don't miss this incredible opportunity! The sellers will also sell their 3600sqft home, 3 car garage, machine shed and more acreage if a buyer is in the market for everything.