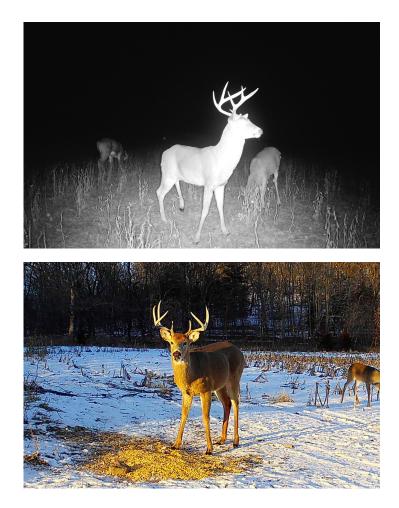

# Income Producing Tillable and Hunting Ground for Sale - Pike County

www.TrophyPA.com • (855) 573-5263 • leads@trophypa.com

the bedding area. The farm was in beans in 2024 and it was clear with heavy deer density the bean plots were devoured. Multiple bucks survived and will be in the area for the 2025 season. Turkey hunting is excellent (see trail pics) as it was very common to have several strutters on the cameras in fields during the spring season. The farm could be potentially converted to swtich grass for more cover boasting endless opportunities to get creative when setting up food & cover. No restrictions. The farm also features 2 metals sheds good for storing equipment and a grain bin. County water & electric on site. Multiple building sites with views of the pike landscape. Private lane off blacktop rd. Hunt lease is paying \$4,400/year. One Banks hunting blind will convey with sale. 1 hour from Wentzville. *Note: some of the trail pic dates are wrong. All trail pics are from 2023-present.* 