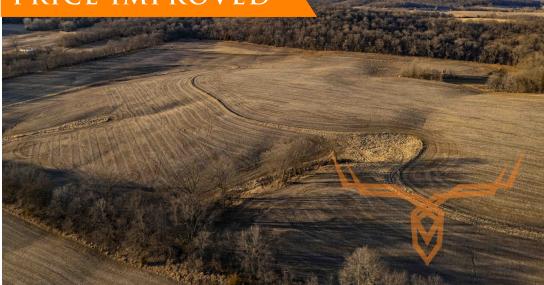

### PRICE IMPROVED

**PROPERTY ADDRESS:** 00 Hwy AD Louisiana, MO 63353

#### **PROPERTY DESCRIPTION:**

Tillable and Hunting farm with great access off Highway AD in Pike County. Located just north of Louisiana, MO you will find this income producing and hunting farm, a perfect fit for a 1031 exchange or a hunter that likes annual income while packing the ability to hunt. 70+/- acres in productive tillable ground with cash rent paying \$200/tillable acre. Farm will be planted in corn for 2025. Don't let the lack of timber fool you, this farm is set up perfectly to leave standing corn or beans to hunt on Northerly / Westerly winds. Big timber to the north creates the perfect storm to hunt these deer without disturbing

PRICE: \$804,100 ACRES: 94.6 COUNTY: Pike

- Possible building sites with views
- 2 sheds & grain bin
- Trophy deer frequently seen in area
- Potential to convert tillable to switch grass
- Timber to north & west
- No restrictions
- Louisiana schools