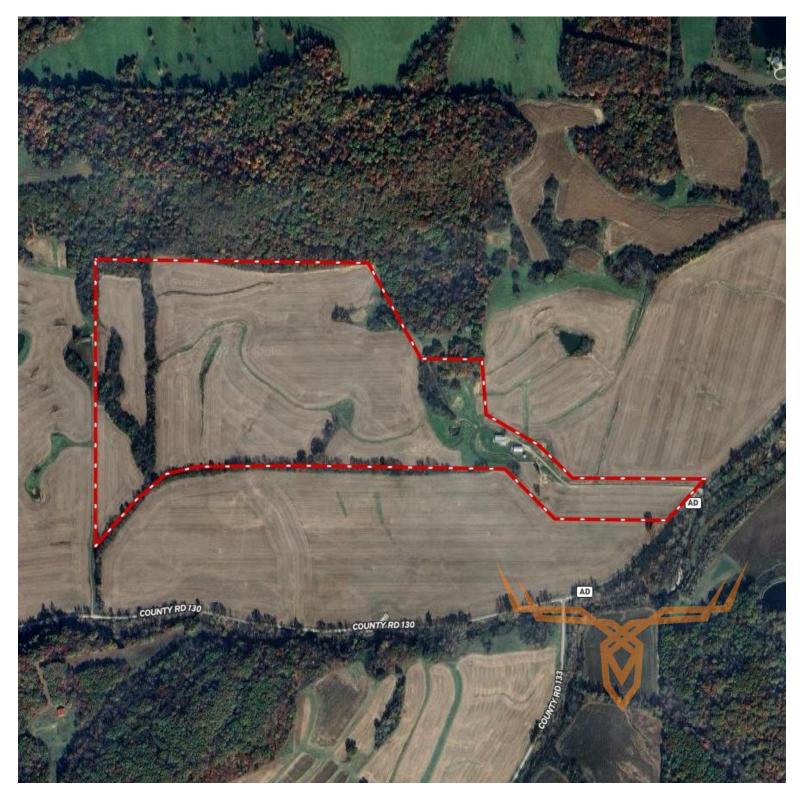

#### **PROPERTY HIGHLIGHTS:**

- 94.6 surveyed acres
- 70± acres productive tillable ground
- Cash rent \$200/acre
- Hunting lease \$4,400/year (open for 2025 season)
- Great hunting
- Banks blind conveys with sale
- Blacktop road frontage
- County water & electric onsite

#### **PROPERTY DESCRIPTION:**

Tillable and Hunting farm with great access off Highway AD in Pike County. Located just north of Louisiana, MO you will find this income producing and hunting farm, a perfect fit for a 1031 exchange or a hunter that likes annual income while packing the ability to hunt. 70+/- acres in productive tillable ground with cash rent paying \$200/tillable acre. Farm will be planted in corn for 2025. Don't let the lack of timber fool you, this farm is set up perfectly to leave standing corn or beans to hunt on Northerly / Westerly winds. Big timber to the north creates the perfect storm to hunt these deer without disturbing

PRICE: \$804,100 ACRES: 94.6 COUNTY: Pike

- Possible building sites with views
- 2 sheds & grain bin
- Trophy deer frequently seen in area
- Potential to convert tillable to switch grass
- Timber to north & west
- No restrictions
- Louisiana schools

# Income Producing Tillable and Hunting Ground for Sale - Pike County

www.TrophyPA.com • (855) 573-5263 • leads@trophypa.com

the bedding area. The farm was in beans in 2024 and it was clear with heavy deer density the bean plots were devoured. Multiple bucks survived and will be in the area for the 2025 season. Turkey hunting is excellent (see trail pics) as it was very common to have several strutters on the cameras in fields during the spring season. The farm could be potentially converted to swtich grass for more cover boasting endless opportunities to get creative when setting up food & cover. No restrictions. The farm also features 2 metals sheds good for storing equipment and a grain bin. County water & electric on site. Multiple building sites with views of the pike landscape. Private lane off blacktop rd. Hunt lease is paying \$4,400/year. One Banks hunting blind will convey with sale. 1 hour from Wentzville. *Note: some of the trail pic dates are wrong. All trail pics are from 2023-present.* 