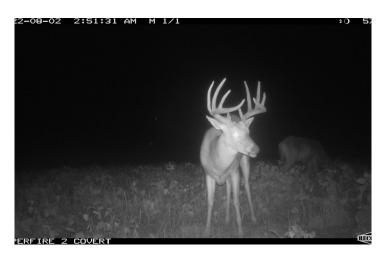

### **PROPERTY HIGHLIGHTS:**

- 94.6 surveyed acres
- 70± acres productive tillable ground
- Cash rent \$200/acre
- Hunting lease \$4,400/year (open for 2025 season)
- Great hunting
- Banks blind conveys with sale
- Blacktop road frontage
- County water & electric onsite

## Income Producing Tillable and Hunting Ground for Sale - Pike County

www.TrophyPA.com • (855) 573-5263 • leads@trophypa.com

the bedding area. The farm was in beans in 2024 and it was clear with heavy deer density the bean plots were devoured. Multiple bucks survived and will be in the area for the 2025 season. Turkey hunting is excellent (see trail pics) as it was very common to have several strutters on the cameras in fields during the spring season. The farm could be potentially converted to swtich grass for more cover boasting endless opportunities to get creative when setting up food & cover. No restrictions. The farm also features 2 metals sheds good for storing equipment and a grain bin. County water & electric on site. Multiple building sites with views of the pike landscape. Private lane off blacktop rd. Hunt lease is paying \$4,400/year. One Banks hunting blind will convey with sale. 1 hour from Wentzville. *Note: some of the trail pic dates are wrong. All trail pics are from 2023-present.* 