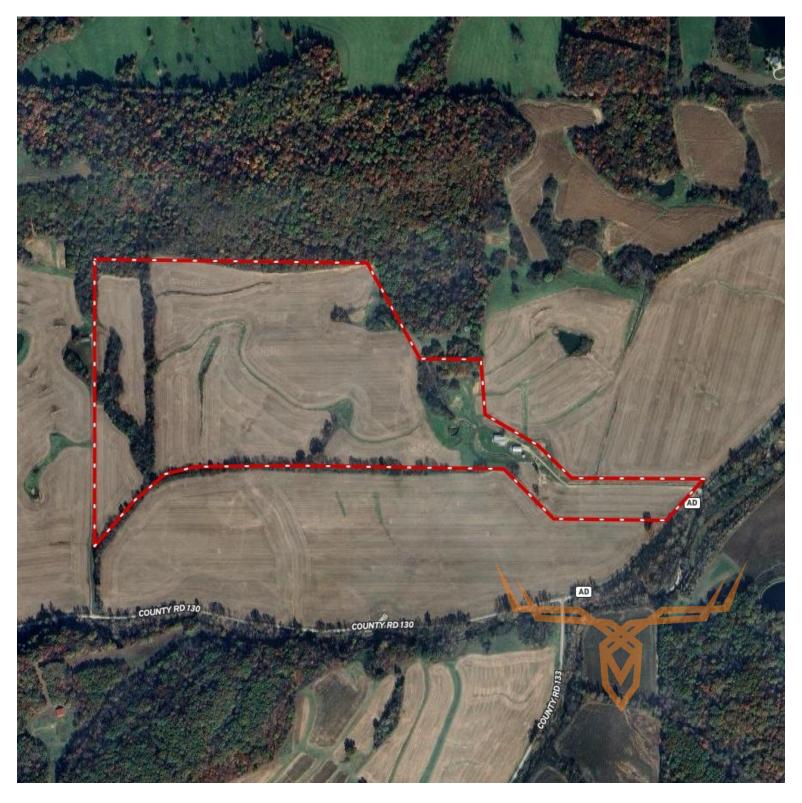

### Income Producing Tillable and Hunting Ground for Sale - Pike County

www.TrophyPA.com • (855) 573-5263 • leads@trophypa.com

**PRICE:** \$770,990

**ACRES: 94.6** 

**COUNTY**: Pike

### **PROPERTY ADDRESS:**

00 Hwy AD Louisiana, MO 63353

### **PROPERTY HIGHLIGHTS:**

- 94.6 surveyed acres
- 70± acres productive tillable ground
- Cash rent \$200/acre
- Hunting lease \$4,400/year (open for 2025 season)
- Great hunting
- Banks blind conveys with sale
- Blacktop road frontage
- County water & electric onsite

### PROPERTY DESCRIPTION:

Tillable and Hunting farm with great access off Highway AD in Pike County. Located just north of Louisiana, MO you will find this income producing and hunting farm, a perfect fit for a 1031 exchange or a hunter that likes annual income while packing the ability to hunt. 70+/- acres in productive tillable ground with cash rent paying \$200/tillable acre. Farm will be planted in corn for 2025. Don't let the lack of timber fool you, this farm is set up perfectly to leave standing corn or beans to hunt on Northerly / Westerly winds. Big timber to the north creates the perfect storm to hunt these deer without disturbing