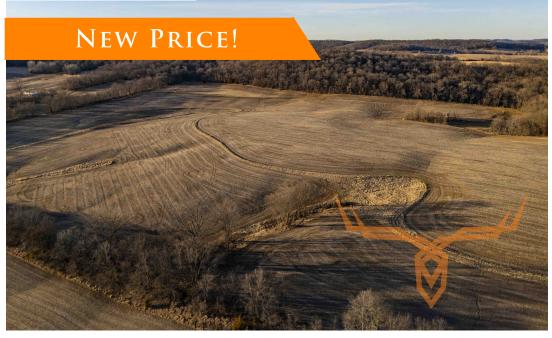

### **PROPERTY HIGHLIGHTS:**

- 94.6 surveyed acres
- 70± acres productive tillable ground
- Cash rent \$200/acre
- Hunting lease \$4,400/year (open for 2025 season)
- Great hunting
- Banks blind conveys with sale
- Blacktop road frontage
- County water & electric onsite

- Possible building sites with views
- 2 sheds & grain bin
- Trophy deer frequently seen in area
- Potential to convert tillable to switch grass
- Timber to north & west
- No restrictions
- Louisiana schools

### PROPERTY DESCRIPTION:

Tillable and Hunting farm with great access off Highway AD in Pike County. Located just north of Louisiana, MO you will find this income producing and hunting farm, a perfect fit for a 1031 exchange or a hunter that likes annual income while packing the ability to hunt. 70+/- acres in productive tillable ground with cash rent paying \$200/tillable acre. Farm will be planted in corn for 2025. Don't let the lack of timber fool you, this farm is set up perfectly to leave standing corn or beans to hunt on Northerly / Westerly winds. Big timber to the north creates the perfect storm to hunt these deer without disturbing