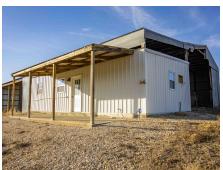

- Possible building sites with views
- 2 sheds & grain bin
- Trophy deer frequently seen in area
- Potential to convert tillable to switch grass
- Timber to north & west
- No restrictions
- Louisiana schools

## Income Producing Tillable and Hunting Ground for Sale - Pike County

www.TrophyPA.com • (855) 573-5263 • leads@trophypa.com

the bedding area. The farm was in beans in 2024 and it was clear with heavy deer density the bean plots were devoured. Multiple bucks survived and will be in the area for the 2025 season. Turkey hunting is excellent (see trail pics) as it was very common to have several strutters on the cameras in fields during the spring season. The farm could be potentially converted to swtich grass for more cover boasting endless opportunities to get creative when setting up food & cover. No restrictions. The farm also features 2 metals sheds good for storing equipment and a grain bin. County water & electric on site. Multiple building sites with views of the pike landscape. Private lane off blacktop rd. Hunt lease is paying \$4,400/year. One Banks hunting blind will convey with sale. 1 hour from Wentzville. *Note: some of the trail pic dates are wrong. All trail pics are from 2023-present.* 