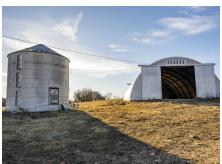

- Possible building sites with views
- 2 sheds & grain bin
- Trophy deer frequently seen in area
- Potential to convert tillable to switch grass
- Timber to north & west
- No restrictions
- Louisiana schools

## Income Producing Tillable and Hunting Ground for Sale - Pike County

www.TrophyPA.com • (855) 573-5263 • leads@trophypa.com

the bedding area. The farm was in beans in 2024 and it was clear with heavy deer density the bean plots were devoured. Multiple bucks survived and will be in the area for the 2025 season. Turkey hunting is excellent (see trail pics) as it was very common to have several strutters on the cameras in fields during the spring season. The farm could be potentially converted to swtich grass for more cover boasting endless opportunities to get creative when setting up food & cover. No restrictions. The farm also features 2 metals sheds good for storing equipment and a grain bin. County water & electric on site. Multiple building sites with views of the pike landscape. Private lane off blacktop rd. Hunt lease is paying \$4,400/year. One Banks hunting blind will convey with sale. 1 hour from Wentzville. *Note: some of the trail pic dates are wrong. All trail pics are from 2023-present.* 