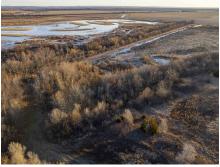

#### **AUCTION DETAILS:**

Property Preview Sunday, March 3rd 1PM to 3PM.

Bidding Ends Thursday, March 14th at 10AM.

106.6 acres offered in two tracts north of Louisiana, Missouri on Hwy 79, approximately 1 hour and 20 minutes from Chesterfield. The land is located just south of Ted Shanks Conservation Area, which is one of Missouri's premiere waterfowl hunting spots. The property sits between Hwy 79 and the Salt River making it a flyway for ducks and geese and offers excellent trophy whitetail deer hunting. The farm also features highly productive cropland with Healing and Okaw silt loams.

<u>Tract 2:</u> 68.3 flat to gently rolling acre featuring outstanding deer and waterfowl hunting opportunities. Approximately 51± acres of this tract are enrolled in the Wetland Reserve Program (WRP). This is a 30 year easement and will expire on June 25, 2032. For more information on the WRP please see the attachment in the download section of the website. The backside of the property has a levy with a natural flow water gate that allows you to control water in and out of the main pool. The front area of the tract features a metal building that has plenty of room for equipment and storage. There is a 3-bedroom, 1.5 bath rustic house on-site and renovations will be needed or remove completely and start with new construction.