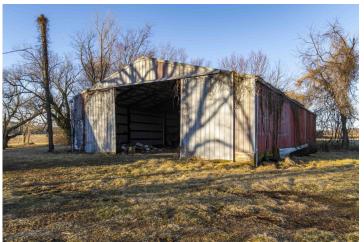

<u>Tract 2:</u> 68.3 flat to gently rolling acre featuring outstanding deer and waterfowl hunting opportunities. Approximately 51± acres of this tract are enrolled in the Wetland Reserve Program (WRP). This is a 30 year easement and will expire on June 25, 2032. For more information on the WRP please see the attachment in the download section of the website. The backside of the property has a levy with a natural flow water gate that allows you to control water in and out of the main pool. The front area of the tract features a metal building that has plenty of room for equipment and storage. There is a 3-bedroom, 1.5 bath rustic house on-site and renovations will be needed or remove completely and start with new construction.