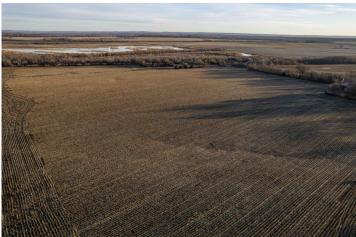

#### **AUCTION DETAILS:**

Property Preview Sunday, March 3rd 1PM to 3PM.

Bidding Ends Thursday, March 14th at 10AM.

106.6 acres offered in two tracts north of Louisiana, Missouri on Hwy 79, approximately 1 hour and 20 minutes from Chesterfield. The land is located just south of Ted Shanks Conservation Area, which is one of Missouri's premiere waterfowl hunting spots. The property sits between Hwy 79 and the Salt River making it a flyway for ducks and geese and offers excellent trophy whitetail deer hunting. The farm also features highly productive cropland with Healing and Okaw silt loams.

<u>Tract 2:</u> 68.3 flat to gently rolling acre featuring outstanding deer and waterfowl hunting opportunities. Approximately 51± acres of this tract are enrolled in the Wetland Reserve Program (WRP). This is a 30 year easement and will expire on June 25, 2032. For more information on the WRP please see the attachment in the download section of the website. The backside of the property has a levy with a natural flow water gate that allows you to control water in and out of the main pool. The front area of the tract features a metal building that has plenty of room for equipment and storage. There is a 3-bedroom, 1.5 bath rustic house on-site and renovations will be needed or remove completely and start with new construction.