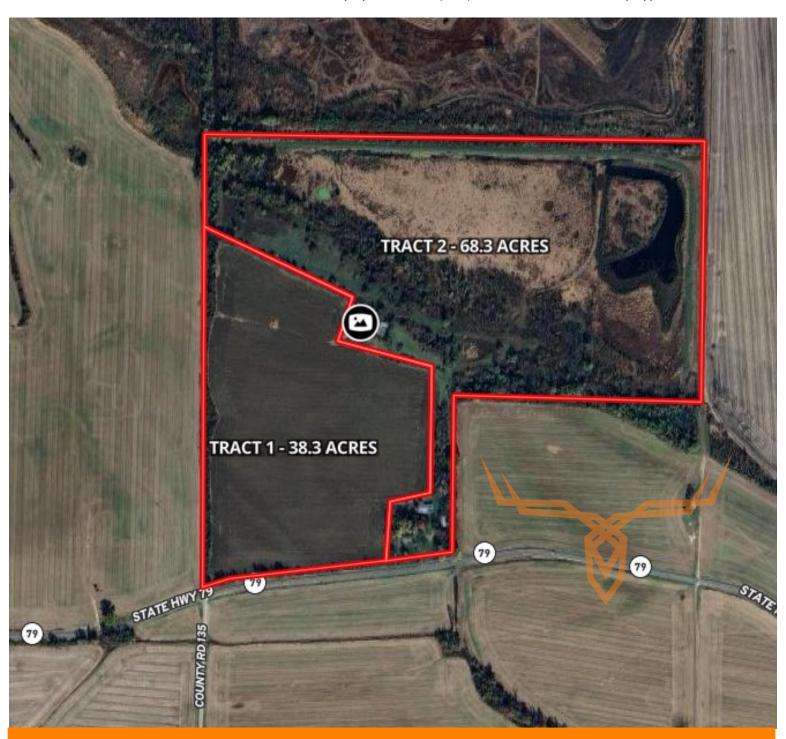

### ACRES: 106.6 COUNTY: Pike

#### **AUCTION DETAILS:**

Property Preview Sunday, March 3rd 1PM to 3PM.

Bidding Ends Thursday, March 14th at 10AM.

106.6 acres offered in two tracts north of Louisiana, Missouri on Hwy 79, approximately 1 hour and 20 minutes from Chesterfield. The land is located just south of Ted Shanks Conservation Area, which is one of Missouri's premiere waterfowl hunting spots. The property sits between Hwy 79 and the Salt River making it a flyway for ducks and geese and offers excellent trophy whitetail deer hunting. The farm also features highly productive cropland with Healing and Okaw silt loams.

<u>Tract 1:</u> 38.3 acres of highly productive cropland with soils consisting mostly of Healing and Okaw silt loam. This tract could be a building site or continue to be farmed and hunted. Pre-approval from MoDot has been granted for a new entrance from Hwy 79. Call for more information.

<u>Tract 2:</u> 68.3 flat to gently rolling acre featuring outstanding deer and waterfowl hunting opportunities. Approximately 51± acres of this tract are enrolled in the Wetland Reserve Program (WRP). This is a 30 year easement and will expire on June 25, 2032. For more information on the WRP please see the attachment in the download section of the website. The backside of the property has a levy with a natural flow water gate that allows you to control water in and out of the main pool. The front area of the tract features a metal building that has plenty of room for equipment and storage. There is a 3-bedroom, 1.5 bath rustic house on-site and renovations will be needed or remove completely and start with new construction.