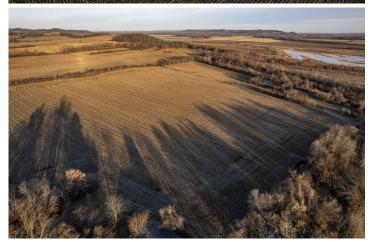

#### **AUCTION DETAILS:**

Property Preview Sunday, March 3rd 1PM to 3PM.

Bidding Ends Thursday, March 14th at 10AM.

106.6 acres offered in two tracts north of Louisiana, Missouri on Hwy 79, approximately 1 hour and 20 minutes from Chesterfield. The land is located just south of Ted Shanks Conservation Area, which is one of Missouri's premiere waterfowl hunting spots. The property sits between Hwy 79 and the Salt River making it a flyway for ducks and geese and offers excellent trophy whitetail deer hunting. The farm also features highly productive cropland with Healing and Okaw silt loams.

<u>Tract 2:</u> 68.3 flat to gently rolling acre featuring outstanding deer and waterfowl hunting opportunities. Approximately 51± acres of this tract are enrolled in the Wetland Reserve Program (WRP). This is a 30 year easement and will expire on June 25, 2032. For more information on the WRP please see the attachment in the download section of the website. The backside of the property has a levy with a natural flow water gate that allows you to control water in and out of the main pool. The front area of the tract features a metal building that has plenty of room for equipment and storage. There is a 3-bedroom, 1.5 bath rustic house on-site and renovations will be needed or remove completely and start with new construction.