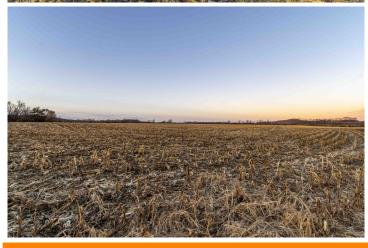

#### **AUCTION DETAILS:**

Property Preview Sunday, March 3rd 1PM to 3PM.

Bidding Ends Thursday, March 14th at 10AM.

106.6 acres offered in two tracts north of Louisiana, Missouri on Hwy 79, approximately 1 hour and 20 minutes from Chesterfield. The land is located just south of Ted Shanks Conservation Area, which is one of Missouri's premiere waterfowl hunting spots. The property sits between Hwy 79 and the Salt River making it a flyway for ducks and geese and offers excellent trophy whitetail deer hunting. The farm also features highly productive cropland with Healing and Okaw silt loams.

<u>Tract 1:</u> 38.3 acres of highly productive cropland with soils consisting mostly of Healing and Okaw silt loam. This tract could be a building site or continue to be farmed and hunted. Pre-approval from MoDot has been granted for a new entrance from Hwy 79. Call for more information.