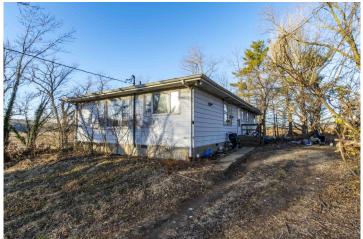

<u>Tract 2:</u> 68.3 flat to gently rolling acre featuring outstanding deer and waterfowl hunting opportunities. Approximately 51± acres of this tract are enrolled in the Wetland Reserve Program (WRP). This is a 30 year easement and will expire on June 25, 2032. For more information on the WRP please see the attachment in the download section of the website. The backside of the property has a levy with a natural flow water gate that allows you to control water in and out of the main pool. The front area of the tract features a metal building that has plenty of room for equipment and storage. There is a 3-bedroom, 1.5 bath rustic house on-site and renovations will be needed or remove completely and start with new construction.