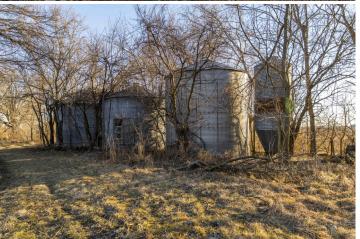

<u>Tract 2:</u> 68.3 flat to gently rolling acre featuring outstanding deer and waterfowl hunting opportunities. Approximately 51± acres of this tract are enrolled in the Wetland Reserve Program (WRP). This is a 30 year easement and will expire on June 25, 2032. For more information on the WRP please see the attachment in the download section of the website. The backside of the property has a levy with a natural flow water gate that allows you to control water in and out of the main pool. The front area of the tract features a metal building that has plenty of room for equipment and storage. There is a 3-bedroom, 1.5 bath rustic house on-site and renovations will be needed or remove completely and start with new construction.