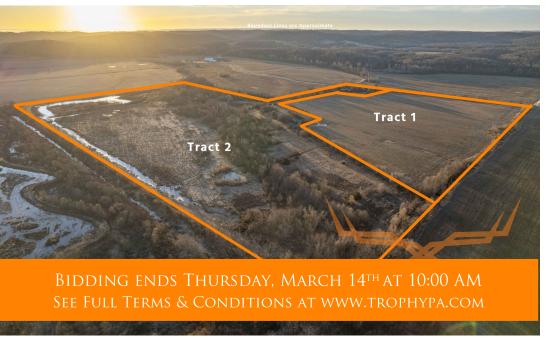

### ACRES: 106.6 COUNTY: Pike

#### **AUCTION DETAILS:**

Property Preview Sunday, March 3rd 1PM to 3PM.

Bidding Ends Thursday, March 14th at 10AM.

106.6 acres offered in two tracts north of Louisiana, Missouri on Hwy 79, approximately 1 hour and 20 minutes from Chesterfield. The land is located just south of Ted Shanks Conservation Area, which is one of Missouri's premiere waterfowl hunting spots. The property sits between Hwy 79 and the Salt River making it a flyway for ducks and geese and offers excellent trophy whitetail deer hunting. The farm also features highly productive cropland with Healing and Okaw silt loams.

<u>Tract 1:</u> 38.3 acres of highly productive cropland with soils consisting mostly of Healing and Okaw silt loam. This tract could be a building site or continue to be farmed and hunted. Pre-approval from MoDot has been granted for a new entrance from Hwy 79. Call for more information.

<u>Tract 2:</u> 68.3 flat to gently rolling acre featuring outstanding deer and waterfowl hunting opportunities. Approximately 51± acres of this tract are enrolled in the Wetland Reserve Program (WRP). This is a 30 year easement and will expire on June 25, 2032. For more information on the WRP please see the attachment in the download section of the website. The backside of the property has a levy with a natural flow water gate that allows you to control water in and out of the main pool. The front area of the tract features a metal building that has plenty of room for equipment and storage. There is a 3-bedroom, 1.5 bath rustic house on-site and renovations will be needed or remove completely and start with new construction.