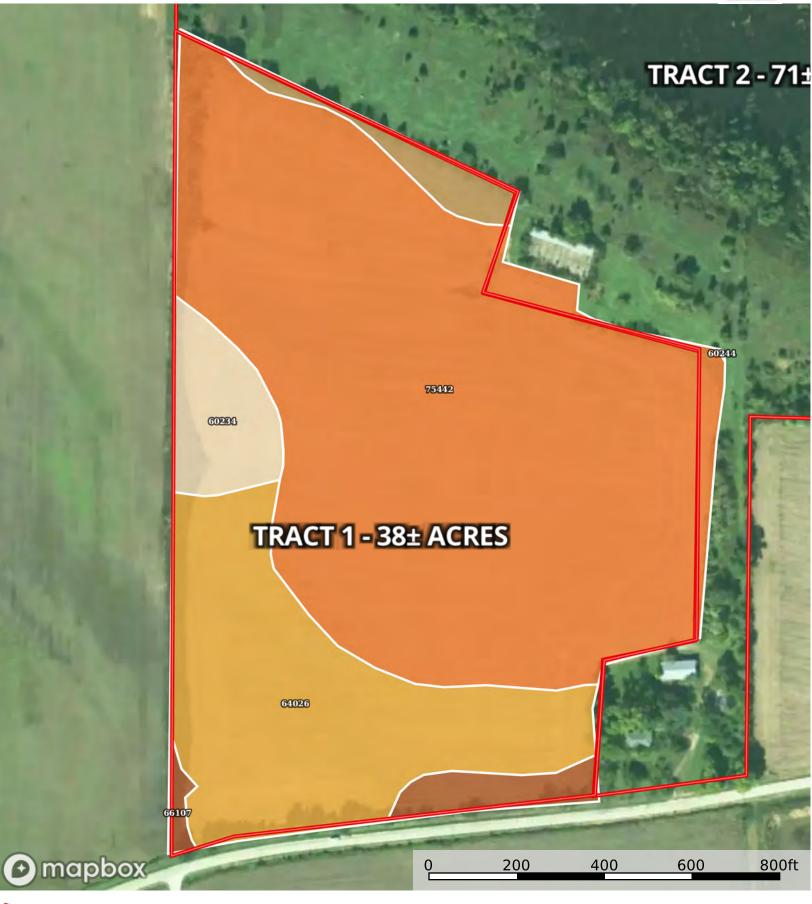

## Boundary 38.77 ac

| SOIL CODE | SOIL DESCRIPTION                                            | ACRES  | %     | СРІ | NCCPI | CAP  |
|-----------|-------------------------------------------------------------|--------|-------|-----|-------|------|
| 75442     | Healing silt loam, 1 to 3 percent slopes, rarely flooded    | 25.79  | 66.52 | 0   | 91    | 2e   |
| 64026     | Okaw silt loam, 0 to 3 percent slopes, rarely flooded       | 9.01   | 23.24 | 0   | 67    | 3w   |
| 60234     | Weller silt loam, 2 to 5 percent slopes                     | 1.88   | 4.85  | 0   | 71    | 2e   |
| 66107     | Tice silt loam, 0 to 2 percent slopes, occasionally flooded | 1.13   | 2.91  | 0   | 73    | 2w   |
| 60244     | Winfield silt loam, 5 to 10 percent slopes, eroded          | 0.96   | 2.48  | 0   | 80    | 3e   |
| TOTALS    |                                                             | 38.77( | 100%  | 1   | 83.66 | 2.26 |

(\*) Total acres may differ in the second decimal compared to the sum of each acreage soil. This is due to a round error because we only show the acres of each soil with two decimal.