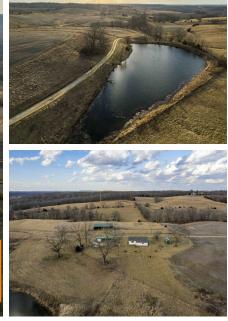

#### Bidding Ends Wednesday, March 27th at 10AM.

These 257+/- gently rolling acres offered in two tracts are located near Clarksville and Louisiana, MO. There is approximately 94 acres of productive cropland with soils consisting mostly of Winfield and Dameron silt loams. The balance of the land is woods and grassland. Also encompassing the farm is a rustic 3-bedroom, 1-bath house, metal buildings and multiple ponds. Located one hour north of the Chesterfield Valley.

<u>Tract 1:</u> 70+/- acres of highly productive cropland consisting mostly of Winfield silt loam. There are approximately 60 tillable acres with the balance in waterways.

<u>Tract 2:</u> 187+/- acres of woods, cropland, and grassland with a rustic 3-bedroom, 1-bath house, metal buildings and multiple ponds. In addition to the ponds is the scenic Buffalo Creek and wonderful building sites offering many great views of the rolling terrain known throughout the Clarksville area. There are excellent hunting and recreation opportunities on this tract. There is a Whitetail Deer Hunting & Land Management Plan being offered with this tract. This will be prepared by Wes Delks of Higgins Outdoors and will be a 15+ page document with a marked aerial that will include suggested tree stand, blind, trail camera locations, food plots, native grasses, timber management recommendations and more! The consultation will be next year, as this year is already booked.