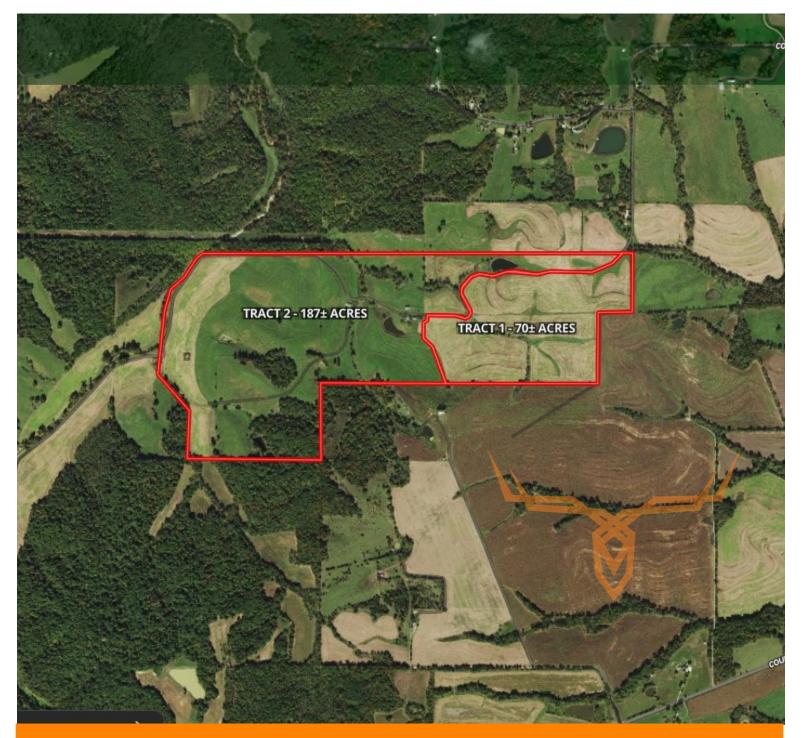

### - Patrick Farm

www.TrophyPA.com • (855) 573-5263 • leads@trophypa.com

BIDDING ENDS WEDNESDAY, MARCH 27<sup>th</sup> at 10:00 AM See Full Terms & Conditions at www.trophypa.com

**PROPERTY ADDRESS:** 00 Pike 262 Clarksville, MO 63336 ACRES: 257± COUNTY: Pike

#### Bidding Ends Wednesday, March 27th at 10AM.

These 257+/- gently rolling acres offered in two tracts are located near Clarksville and Louisiana, MO. There is approximately 94 acres of productive cropland with soils consisting mostly of Winfield and Dameron silt loams. The balance of the land is woods and grassland. Also encompassing the farm is a rustic 3-bedroom, 1-bath house, metal buildings and multiple ponds. Located one hour north of the Chesterfield Valley.

<u>Tract 1:</u> 70+/- acres of highly productive cropland consisting mostly of Winfield silt loam. There are approximately 60 tillable acres with the balance in waterways.

<u>Tract 2:</u> 187+/- acres of woods, cropland, and grassland with a rustic 3-bedroom, 1-bath house, metal buildings and multiple ponds. In addition to the ponds is the scenic Buffalo Creek and wonderful building sites offering many great views of the rolling terrain known throughout the Clarksville area. There are excellent hunting and recreation opportunities on this tract. There is a Whitetail Deer Hunting & Land Management Plan being offered with this tract. This will be prepared by Wes Delks of Higgins Outdoors and will be a 15+ page document with a marked aerial that will include suggested tree stand, blind, trail camera locations, food plots, native grasses, timber management recommendations and more! The consultation will be next year, as this year is already booked.