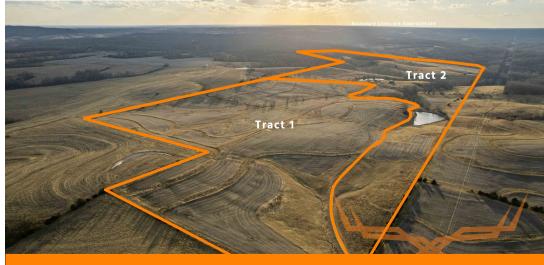

### - Patrick Farm

www.TrophyPA.com • (855) 573-5263 • leads@trophypa.com

BIDDING ENDS WEDNESDAY, MARCH 27<sup>th</sup> at 10:00 AM See Full Terms & Conditions at www.trophypa.com

**PROPERTY ADDRESS:** 00 Pike 262 Clarksville, MO 63336 ACRES: 257± COUNTY: Pike

#### Bidding Ends Wednesday, March 27th at 10AM.

These 257+/- gently rolling acres offered in two tracts are located near Clarksville and Louisiana, MO. There is approximately 94 acres of productive cropland with soils consisting mostly of Winfield and Dameron silt loams. The balance of the land is woods and grassland. Also encompassing the farm is a rustic 3-bedroom, 1-bath house, metal buildings and multiple ponds. Located one hour north of the Chesterfield Valley.

<u>Tract 1:</u> 70+/- acres of highly productive cropland consisting mostly of Winfield silt loam. There are approximately 60 tillable acres with the balance in waterways.

<u>Tract 2:</u> 187+/- acres of woods, cropland, and grassland with a rustic 3-bedroom, 1-bath house, metal buildings and multiple ponds. In addition to the ponds is the scenic Buffalo Creek and wonderful building sites offering many great views of the rolling terrain known throughout the Clarksville area. There are excellent hunting and recreation opportunities on this tract. There is a Whitetail Deer Hunting & Land Management Plan being offered with this tract. This will be prepared by Wes Delks of Higgins Outdoors and will be a 15+ page document with a marked aerial that will include suggested tree stand, blind, trail camera locations, food plots, native grasses, timber management recommendations and more! The consultation will be next year, as this year is already booked.