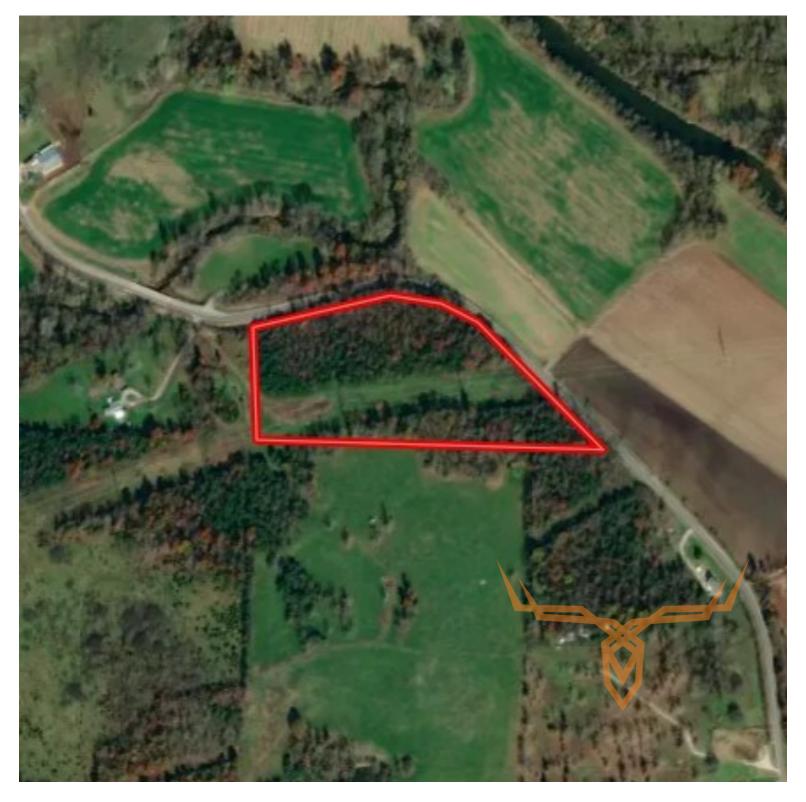

## **PROPERTY DESCRIPTION:**

Highly desirable location situated just 15 minutes from Bolivar, Missouri, and 25 minutes from Springfield, this 11± acre parcel offers a prime opportunity for tranquil country living. Equipped with paved road frontage along Highway KK, this tract features established ingress and egress, ensuring easy access. The land boasts gentle topography with multiple ideal build sites, making it perfect for constructing a secluded home. Electricity is conveniently nearby, simplifying the process of setting up utilities.

This property is a haven for country living enthusiasts offering panoramic views of the Pomme De Terre river bottom that is teaming of wildlife, that utilizes this property as a secluded pathway. Whether you're looking to build a dream home or create a peaceful retreat, the acreage provides plenty of space to enjoy the outdoors. Its location in Polk County combines the charm of rural living with the convenience of proximity to nearby towns, making it an exceptional choice for those seeking a quiet, yet connected lifestyle.

**PRICE:** \$72,400 **ACRES:** 11.41± **COUNTY:** Polk

Teaming with wildlife

15 minutes to Bolivar

State Highway KK Frontage

25 minutes to Springfield

**PRESENTED BY:** 