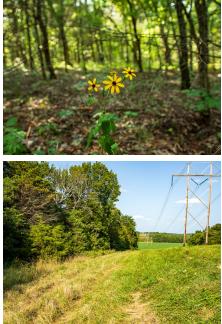

## **PROPERTY DESCRIPTION:**

Highly desirable location situated just 15 minutes from Bolivar, Missouri, and 25 minutes from Springfield, this 11± acre parcel offers a prime opportunity for tranquil country living. Equipped with paved road frontage along Highway KK, this tract features established ingress and egress, ensuring easy access. The land boasts gentle topography with multiple ideal build sites, making it perfect for constructing a secluded home. Electricity is conveniently nearby, simplifying the process of setting up utilities.

This property is a haven for country living enthusiasts offering panoramic views of the Pomme De Terre river bottom that is teaming of wildlife, that utilizes this property as a secluded pathway. Whether you're looking to build a dream home or create a peaceful retreat, the acreage provides plenty of space to enjoy the outdoors. Its location in Polk County combines the charm of rural living with the convenience of proximity to nearby towns, making it an exceptional choice for those seeking a quiet, yet connected lifestyle.