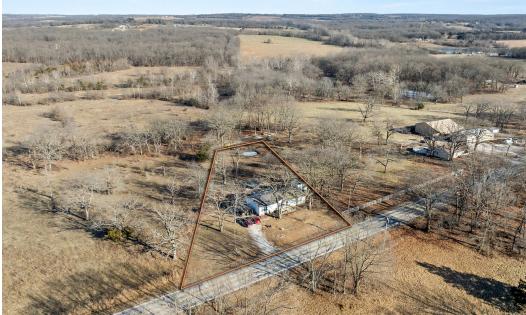

#### **PROPERTY HIGHLIGHTS:**

3 bed 2 bath manufactured home on 0.86 ac lot

Bonus room off Master suite

Laminate Flooring

Carport with enclosed storage

Owned propane tank

Fenced for pets

- Private well
- Covered back deck
- Easy access to Highway 13
- Centrally located between Pomme De Terre Lake and Stockton Lake
- 12 minutes to Bolivar

### PROPERTY DESCRIPTION:

Situated less than 15 minutes to Bolivar on a spacious 0.86-acre lot in Humansville, Missouri, this 1,568 sq. ft. home combines comfort, practicality, and a prime location. Manufactured in 2000 and set on a permanent foundation, the home features 3 bedrooms, 2 bathrooms, and a bonus room off the master suite. The kitchen and dining room equipped with a newly tiled backsplash along with the matching island featuring a large farmhouse sink and new faucet. The HVAC is a forced-air, propane heating system, and central electric AC. The property includes a carport with enclosed storage, a covered back deck for relaxing outdoors, and a fenced yard for pets. Additional features include a private well, lagoon, and an owned propane tank, adding to the home's functionality. The concrete block crawlspace and slab with tie-downs offer extra stability and peace of mind. Conveniently located between to of the best fisheries, Pomme de Terre Lake and Stockton Lake, with easy access to Highway 13, this property is perfect for those seeking a peaceful area close to outdoor recreation and modern conveniences.