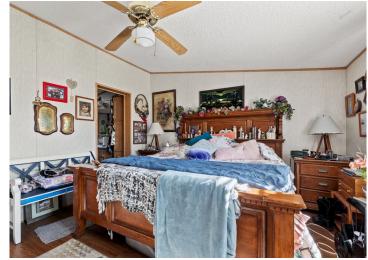

#### **PROPERTY HIGHLIGHTS:**

3 bed 2 bath manufactured home on 0.86 ac lot

Bonus room off Master suite

Laminate Flooring

Carport with enclosed storage

Owned propane tank

Fenced for pets

- Private well
- Covered back deck
- Easy access to Highway 13
- Centrally located between Pomme De Terre Lake and Stockton Lake
- 12 minutes to Bolivar

### PROPERTY DESCRIPTION:

Situated less than 15 minutes to Bolivar on a spacious 0.86-acre lot in Humansville, Missouri, this 1,568 sq. ft. home combines comfort, practicality, and a prime location. Manufactured in 2000 and set on a permanent foundation, the home features 3 bedrooms, 2 bathrooms, and a bonus room off the master suite. The kitchen and dining room equipped with a newly tiled backsplash along with the matching island featuring a large farmhouse sink and new faucet. The HVAC is a forced-air, propane heating system, and central electric AC. The property includes a carport with enclosed storage, a covered back deck for relaxing outdoors, and a fenced yard for pets. Additional features include a private well, lagoon, and an owned propane tank, adding to the home's functionality. The concrete block crawlspace and slab with tie-downs offer extra stability and peace of mind. Conveniently located between to of the best fisheries, Pomme de Terre Lake and Stockton Lake, with easy access to Highway 13, this property is perfect for those seeking a peaceful area close to outdoor recreation and modern conveniences.