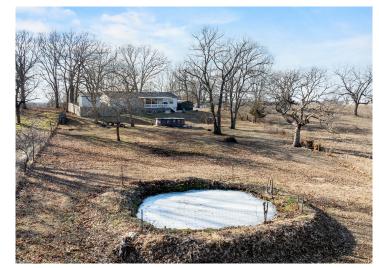

#### **PROPERTY HIGHLIGHTS:**

3 bed 2 bath manufactured home on 0.86 ac lot

Bonus room off Master suite

Laminate Flooring

Carport with enclosed storage

Owned propane tank

Fenced for pets

- Private well
- Covered back deck
- Easy access to Highway 13
- Centrally located between Pomme De Terre Lake and Stockton Lake
- 12 minutes to Bolivar

### PROPERTY DESCRIPTION:

Situated less than 15 minutes to Bolivar on a spacious 0.86-acre lot in Humansville, Missouri, this 1,568 sq. ft. home combines comfort, practicality, and a prime location. Manufactured in 2000 and set on a permanent foundation, the home features 3 bedrooms, 2 bathrooms, and a bonus room off the master suite. The kitchen and dining room equipped with a newly tiled backsplash along with the matching island featuring a large farmhouse sink and new faucet. The HVAC is a forced-air, propane heating system, and central electric AC. The property includes a carport with enclosed storage, a covered back deck for relaxing outdoors, and a fenced yard for pets. Additional features include a private well, lagoon, and an owned propane tank, adding to the home's functionality. The concrete block crawlspace and slab with tie-downs offer extra stability and peace of mind. Conveniently located between to of the best fisheries, Pomme de Terre Lake and Stockton Lake, with easy access to Highway 13, this property is perfect for those seeking a peaceful area close to outdoor recreation and modern conveniences.