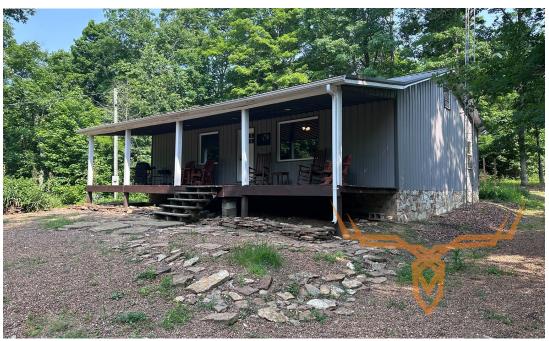

#### **PROPERTY HIGHLIGHTS:**

- 1200 sq ft, 2-Bedroom/2-Bath Cabin
- Airbnb Income
- 24 Airbnb Reviews at 4.79 Stars
- 23± Tillable Acres w/Potential Annual Income of \$2300
- Potential Total Income of Approx.

#### **PROPERTY DESCRIPTION:**

This charming 72± acre farm offers many features and benefits, making it an excellent investment opportunity. At the heart of the property is a lovely cabin that generates income through its consistent rentals on Airbnb. The seller has noted the cabin is frequently booked, yet you have the flexibility to block off any dates for personal use. Situated at the end of a quiet, dead-end road, the property provides direct access to thousands of acres of the Shawnee National Forest. This area is known for its remote beauty and offers fantastic opportunities for hiking and hunting without the crowds, allowing you to explore miles of pristine wilderness. The land includes several hidden fields that can potentially be established as food plots and a large agricultural field that attracts deer from the surrounding timber. Personally, I would recommend planting approximately 6 to 7 acres dedicated to food plots, while converting the remaining tillable land into Conservation Reserve Program (CRP) warm-season grasses to enhance the habitat and promote wildlife conservation.