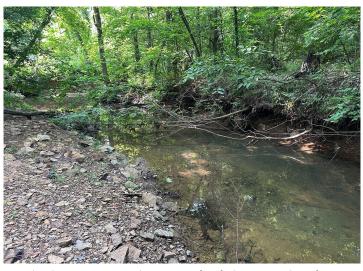

#### \$20k Annual

- Mature Timber
- Ground Suitable for Food Plots and Bedding
- Connects to the Shawnee National Forest

#### **PROPERTY DESCRIPTION:**

This charming 72± acre farm offers many features and benefits, making it an excellent investment opportunity. At the heart of the property is a lovely cabin that generates income through its consistent rentals on Airbnb. The seller has noted the cabin is frequently booked, yet you have the flexibility to block off any dates for personal use. Situated at the end of a quiet, dead-end road, the property provides direct access to thousands of acres of the Shawnee National Forest. This area is known for its remote beauty and offers fantastic opportunities for hiking and hunting without the crowds, allowing you to explore miles of pristine wilderness. The land includes several hidden fields that can potentially be established as food plots and a large agricultural field that attracts deer from the surrounding timber. Personally, I would recommend planting approximately 6 to 7 acres dedicated to food plots, while converting the remaining tillable land into Conservation Reserve Program (CRP) warm-season grasses to enhance the habitat and promote wildlife conservation.