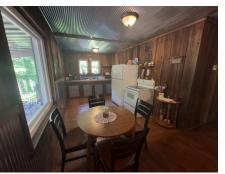

#### **PROPERTY HIGHLIGHTS:**

- 1200 sq ft, 2-Bedroom/2-Bath Cabin
- Airbnb Income
- 24 Airbnb Reviews at 4.79 Stars
- 23± Tillable Acres w/Potential Annual Income of \$2300
- Potential Total Income of Approx.

#### **PROPERTY DESCRIPTION:**

This charming 72± acre farm offers many features and benefits, making it an excellent investment opportunity. At the heart of the property is a lovely cabin that generates income through its consistent rentals on Airbnb. The seller has noted the cabin is frequently booked, yet you have the flexibility to block off any dates for personal use. Situated at the end of a quiet, dead-end road, the property provides direct access to thousands of acres of the Shawnee National Forest. This area is known for its remote beauty and offers fantastic opportunities for hiking and hunting without the crowds, allowing you to explore miles of pristine wilderness. The land includes several hidden fields that can potentially be established as food plots and a large agricultural field that attracts deer from the surrounding timber. Personally, I would recommend planting approximately 6 to 7 acres dedicated to food plots, while converting the remaining tillable land into Conservation Reserve Program (CRP) warm-season grasses to enhance the habitat and promote wildlife conservation.